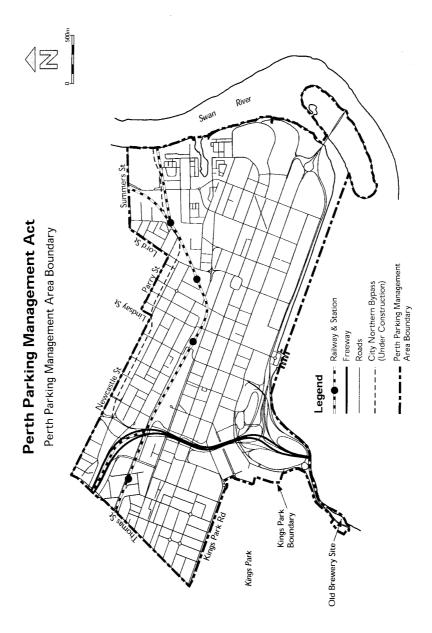

#### Schedule 2 — Licence fees

[r. 7]

| Item | Parking facilities                                                                                                                                                                                                   | Annual licence fee |
|------|----------------------------------------------------------------------------------------------------------------------------------------------------------------------------------------------------------------------|--------------------|
| 1.   | a parking facility that has only 5 parking bays or fewer for the use of vehicles (excluding parking bays of a kind referred to in any of items 2 to 10)                                                              | nil                |
| 2.   | a parking bay