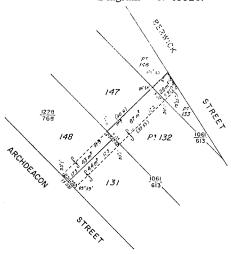

### Shire of Kalamunda.

L. & S. Corres. 3375/981 (R.6658).

Road No. 16829 (Landers Road). A strip of land, 20.12 metres wide, widening in parts commencing at the eastern side of a surveyed road (Winjana Road) at the western boundary of Lot 117 of Canning Location 371 (Land Titles Office Diagram 41002) and extending as delineated and marked R.O.W. on Land Titles Office Diagrams 41002, 49095, Plan 9076 Diagram 48877, 48878, 52020 and Plan 11774 eastward through that lot and Lot 202 (Diagram 49643) and to and along the northern boundaries of Lots 211 (Diagram 49095) 212, 213 (Diagram 50031) 214, 215, 216 (Diagram 50071) 217, 218 (Diagram 50070) 222 and 220 (Diagram 52020) thence southward along the eastern boundaries of Lots 220, 221 (Diagram 52020) and Lot 78 (Plan 9076) to terminate at the northern side of a surveyed road (Corella Street).

Road No. 16830 (Kalbarri Street) (i) A strip of land 20.12 metres wide commencing at the southeastern corner of Lot 62 of Canning Location 371 (Land Titles Office Plan 9076) and extending, as surveyed northward along the eastern boundaries of that Lot and Lots 63 and 64, (Plan 9076) to terminate at the northeastern corner of the lastmentioned lot.

(ii) (Extension) A strip of land, 20.12 metres wide widening at its terminus commencing at the northern terminus of the present road (described in (i) above) at the northeastern corner of Lot 64 of Canning Location 371 (Plan 9076) and extending as delineated and marked R.O.W. on Diagram 49095 and 41002 northward through Lots 202 (Diagram 49643) and 117 (Diagram 41002) to terminate at the southern side of Road No. 16829 (Landers Road) (described above).

(Public Plan Perth 2 000 25.19.)