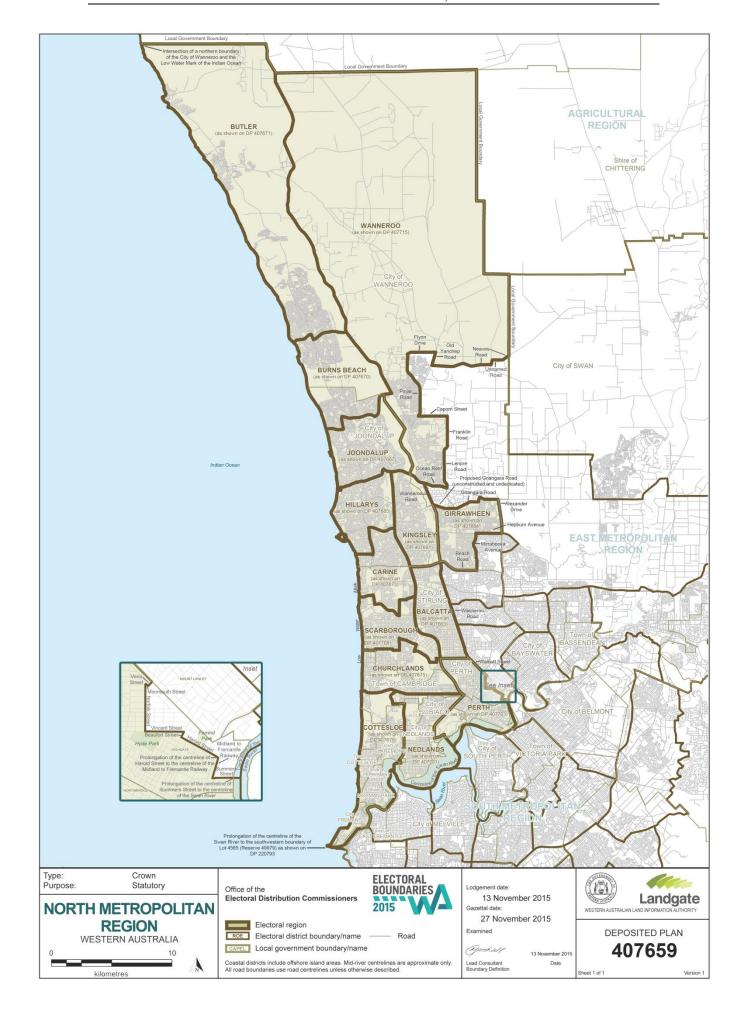

This notice includes print versions of six of the maps lodged with Landgate, namely, Deposited Plans 407655-407660.

The maps show the boundaries of the 59 electoral districts and the six electoral regions, the electoral districts within each region, and the name assigned to each district.

This notice also includes Table 1 which sets out the name of each district, the total number of electors within the boundaries fixed for each district, and the districts included in each of the regions.

| District name                           | Total number of electors <sup>1</sup> after<br>final boundary changes | Deposited Plan |
|-----------------------------------------|-----------------------------------------------------------------------|----------------|
| Balcatta                                | 26,889                                                                | 407663         |
| Burns Beach                             | 26,000                                                                | 407670         |
| Butler                                  | 23,131                                                                | 407671         |
| Carine                                  | 26,638                                                                | 407673         |
| Churchlands                             | 25,822                                                                | 407675         |
| Cottesloe                               | 26,034                                                                | 407678         |
| Girrawheen                              | 26,045                                                                | 407684         |
| Hillarys                                | 26,698                                                                | 407685         |
| Joondalup                               | 26,671                                                                | 407687         |
| Kingsley                                | 26,192                                                                | 407691         |
| Nedlands                                | 25,441                                                                | 407701         |
| Perth                                   | 26,122                                                                | 407703         |
| Scarborough                             | 25,458                                                                | 407708         |
| Wanneroo                                | 25,467                                                                | 407715         |
| North Metropolitan Region               | 362,608                                                               | 407659         |
| Baldivis                                | 24,065                                                                | 407664         |
| Bateman                                 | 25,371                                                                | 407666         |
| Bicton                                  | 24,640                                                                | 407668         |
| Cannington                              | 24,881                                                                | 407672         |
| Cockburn                                | 25,309                                                                | 407676         |
| Fremantle                               | 25,801                                                                | 407682         |
| Jandakot                                | 25,278                                                                | 407686         |
| Kwinana                                 | 22,951                                                                | 407692         |
| Riverton                                | 25,200                                                                | 407705         |
| Rockingham                              | 25,423                                                                | 407706         |
| South Perth                             | 26,896                                                                | 407709         |
| Southern River                          | 25,329                                                                | 407710         |
| Victoria Park                           | 26,633                                                                | 407714         |
| Warnbro                                 | 25,218                                                                | 407716         |
| Willagee                                | 24,639                                                                | 407719         |
| South Metropolitan Region               | 377,634                                                               | 407660         |
|                                         | · ·                                                                   |                |
| Central Wheatbelt                       | 27,019                                                                | 407674         |
| Geraldton                               | 23,205                                                                | 407683         |
| Moore                                   | 23,894                                                                | 407697         |
| Roe                                     | 27,111                                                                | 407707         |
| Agricultural Region <sup>1</sup>        | 101,229                                                               | 407655         |
| Kalgoorlie                              | 27,006                                                                | 407689         |
| Kimberley                               | 23,182                                                                | 407690         |
| North West Central                      | 22,766                                                                | 407702         |
| Pilbara                                 | 23,940                                                                | 407704         |
| Mining and Pastoral Region <sup>2</sup> | 96,894                                                                | 407656         |
| Albany                                  | 25,011                                                                | 407661         |
| Bunbury                                 | 25,537                                                                | 407669         |
| Collie-Preston                          | 26,799                                                                | 407677         |
| Dawesville                              | 26,511                                                                | 407680         |
| Mandurah                                | 25,296                                                                | 407693         |
| Murray-Wellington                       | 25,295                                                                | 407700         |
| Vasse                                   | 24,829                                                                | 407713         |
| Warren-Blackwood                        | 25,992                                                                | 407717         |
| South West Region                       | 205,270                                                               | 407657         |
|                                         |                                                                       |                |