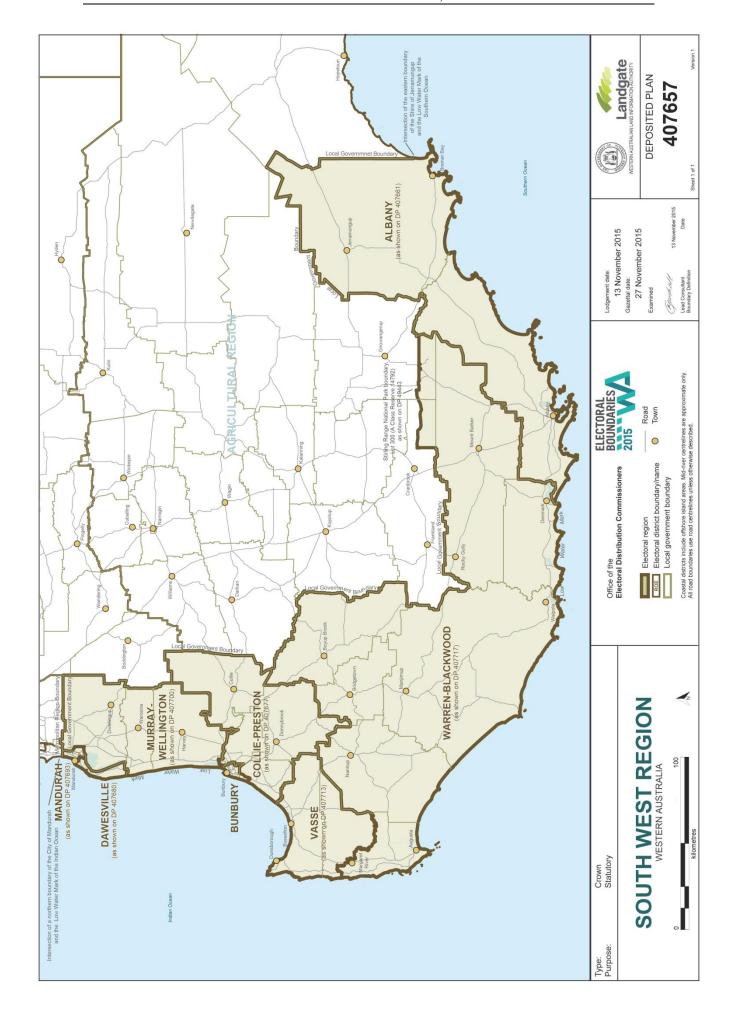

This notice includes print versions of six of the maps lodged with Landgate, namely, Deposited Plans 407655-407660.

The maps show the boundaries of the 59 electoral districts and the six electoral regions, the electoral districts within each region, and the name assigned to each district.

This notice also includes Table 1 which sets out the name of each district, the total number of electors within the boundaries fixed for each district, and the districts included in each of the regions.

| District name                           | Total number of electors <sup>1</sup> after<br>final boundary changes | Deposited Plan |
|-----------------------------------------|-----------------------------------------------------------------------|----------------|
| Balcatta                                | 26,889                                                                | 407663         |
| Burns Beach                             | 26,000                                                                | 407670         |
| Butler                                  | 23,131                                                                | 407671         |
| Carine                                  | 26,638                                                                | 407673         |
| Churchlands                             | 25,822                                                                | 407675         |
| Cottesloe                               | 26,034                                                                | 407678         |
| Girrawheen                              | 26,045                                                                | 407684         |
| Hillarys                                | 26,698                                                                | 407685         |
| Joondalup                               | 26,671                                                                | 407687         |
| Kingsley                                | 26,192                                                                | 407691         |
| Nedlands                                | 25,441                                                                | 407701         |
| Perth                                   | 26,122                                                                | 407703         |
| Scarborough                             | 25,458                                                                | 407708         |
| Wanneroo                                | 25,467                                                                | 407715         |
| North Metropolitan Region               | 362,608                                                               | 407659         |
| Baldivis                                | 24,065                                                                | 407664         |
| Bateman                                 | 25,371                                                                | 407666         |
| Bicton                                  | 24,640                                                                | 407668         |
| Cannington                              | 24,881                                                                | 407672         |
| Cockburn                                | 25,309                                                                | 407676         |
| Fremantle                               | 25,801                                                                | 407682         |
| Jandakot                                | 25,278                                                                | 407686         |
| Kwinana                                 | 22,951                                                                | 407692         |
| Riverton                                | 25,200                                                                | 407705         |
| Rockingham                              | 25,423                                                                | 407706         |
| South Perth                             | 26,896                                                                | 407709         |
| Southern River                          | 25,329                                                                | 407710         |
| Victoria Park                           | 26,633                                                                | 407714         |
| Warnbro                                 | 25,218                                                                | 407716         |
| Willagee                                | 24,639                                                                | 407719         |
| South Metropolitan Region               | 377,634                                                               | 407660         |
|                                         | · ·                                                                   |                |
| Central Wheatbelt                       | 27,019                                                                | 407674         |
| Geraldton                               | 23,205                                                                | 407683         |
| Moore                                   | 23,894                                                                | 407697         |
| Roe                                     | 27,111                                                                | 407707         |
| Agricultural Region <sup>1</sup>        | 101,229                                                               | 407655         |
| Kalgoorlie                              | 27,006                                                                | 407689         |
| Kimberley                               | 23,182                                                                | 407690         |
| North West Central                      | 22,766                                                                | 407702         |
| Pilbara                                 | 23,940                                                                | 407704         |
| Mining and Pastoral Region <sup>2</sup> | 96,894                                                                | 407656         |
| Albany                                  | 25,011                                                                | 407661         |
| Bunbury                                 | 25,537                                                                | 407669         |
| Collie-Preston                          | 26,799                                                                | 407677         |
| Dawesville                              | 26,511                                                                | 407680         |
| Mandurah                                | 25,296                                                                | 407693         |
| Murray-Wellington                       | 25,295                                                                | 407700         |
| Vasse                                   | 24,829                                                                | 407713         |
| Warren-Blackwood                        | 25,992                                                                | 407717         |
| South West Region                       | 205,270                                                               | 407657         |
|                                         |                                                                       |                |