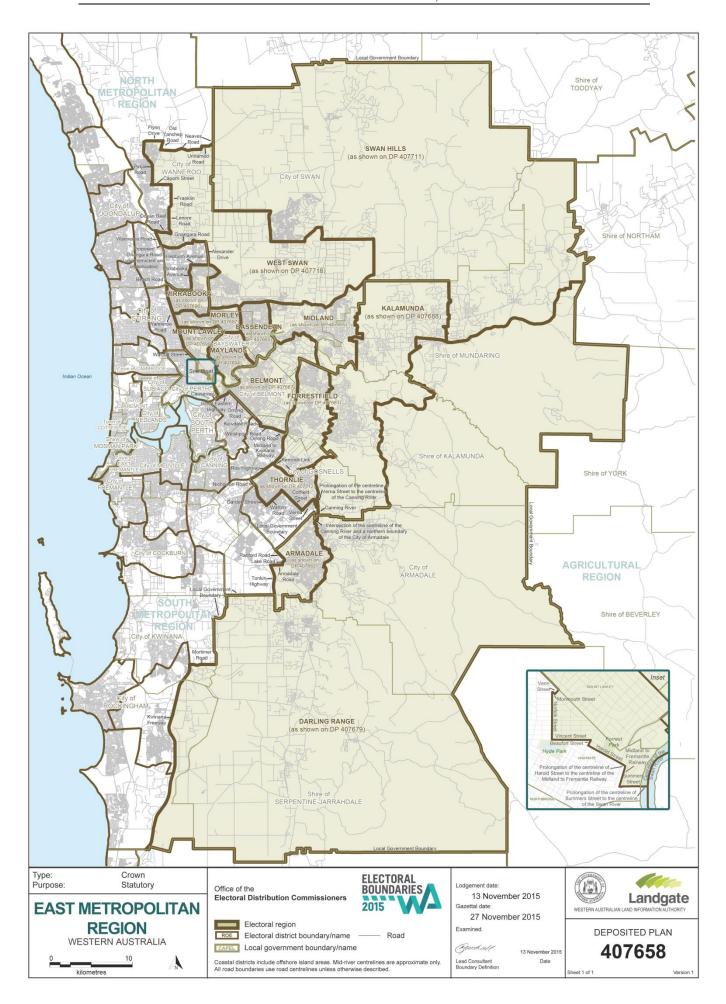

This notice includes print versions of six of the maps lodged with Landgate, namely, Deposited Plans 407655-407660.

The maps show the boundaries of the 59 electoral districts and the six electoral regions, the electoral districts within each region, and the name assigned to each district.

This notice also includes Table 1 which sets out the name of each district, the total number of electors within the boundaries fixed for each district, and the districts included in each of the regions.

| District name            | Total number of electors <sup>1</sup> after<br>final boundary changes | Deposited Plan |
|--------------------------|-----------------------------------------------------------------------|----------------|
| Armadale                 | 25,808                                                                | 407662         |
| Bassendean               | 26,325                                                                | 407665         |
| Belmont                  | 24,155                                                                | 407667         |
| Darling Range            | 26,624                                                                | 407679         |
| Forrestfield             | 25,673                                                                | 407681         |
| Kalamunda                | 26,112                                                                | 407688         |
| Maylands                 | 25,851                                                                | 407694         |
| Midland                  | 26,490                                                                | 407695         |
| Mirrabooka               | 26,376                                                                | 407696         |
| Morley                   | 24,540                                                                | 407698         |
| Mount Lawley             | 26,587                                                                | 407699         |
| Swan Hills               | 26,987                                                                | 407711         |
| Thornlie                 | 26,869                                                                | 407712         |
| West Swan                | 24,535                                                                | 407718         |
| East Metropolitan Region | 362,932                                                               | 407658         |