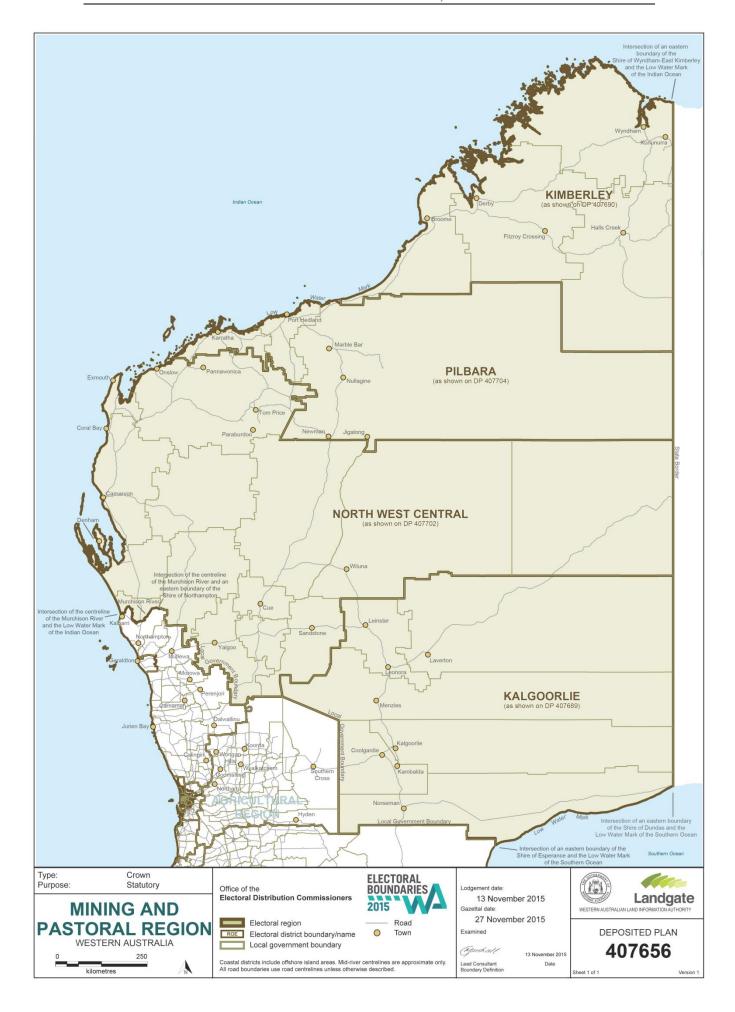

This notice includes print versions of six of the maps lodged with Landgate, namely, Deposited Plans 407655-407660.

The maps show the boundaries of the 59 electoral districts and the six electoral regions, the electoral districts within each region, and the name assigned to each district.

This notice also includes Table 1 which sets out the name of each district, the total number of electors within the boundaries fixed for each district, and the districts included in each of the regions.

| District name                           | Total number of electors <sup>1</sup> after<br>final boundary changes | Deposited Plan |
|-----------------------------------------|-----------------------------------------------------------------------|----------------|
| Balcatta                                | 26,889                                                                | 407663         |
| Burns Beach                             | 26,000                                                                | 407670         |
| Butler                                  | 23,131                                                                | 407671         |
| Carine                                  | 26,638                                                                | 407673         |
| Churchlands                             | 25,822                                                                | 407675         |
| Cottesloe                               | 26,034                                                                | 407678         |
| Girrawheen                              | 26,045                                                                | 407684         |
| Hillarys                                | 26,698                                                                | 407685         |
| Joondalup                               | 26,671                                                                | 407687         |
| Kingsley                                | 26,192                                                                | 407691         |
| Nedlands                                | 25,441                                                                | 407701         |
| Perth                                   | 26,122                                                                | 407703         |
| Scarborough                             | 25,458                                                                | 407708         |
| Wanneroo                                | 25,467                                                                | 407715         |
| North Metropolitan Region               | 362,608                                                               | 407659         |
| Baldivis                                | 24,065                                                                | 407664         |
| Bateman                                 | 25,371                                                                | 407666         |
| Bicton                                  | 24,640                                                                | 407668         |
| Cannington                              | 24,881                                                                | 407672         |
| Cockburn                                | 25,309                                                                | 407676         |
| Fremantle                               | 25,801                                                                | 407682         |
| Jandakot                                | 25,278                                                                | 407686         |
| Kwinana                                 | 22,951                                                                | 407692         |
| Riverton                                | 25,200                                                                | 407705         |
| Rockingham                              | 25,423                                                                | 407706         |
| South Perth                             | 26,896                                                                | 407709         |
| Southern River                          | 25,329                                                                | 407710         |
| Victoria Park                           | 26,633                                                                | 407714         |
| Warnbro                                 | 25,218                                                                | 407716         |
| Willagee                                | 24,639                                                                | 407719         |
| South Metropolitan Region               | 377,634                                                               | 407660         |
|                                         | · ·                                                                   |                |
| Central Wheatbelt                       | 27,019                                                                | 407674         |
| Geraldton                               | 23,205                                                                | 407683         |
| Moore                                   | 23,894                                                                | 407697         |
| Roe                                     | 27,111                                                                | 407707         |
| Agricultural Region <sup>1</sup>        | 101,229                                                               | 407655         |
| Kalgoorlie                              | 27,006                                                                | 407689         |
| Kimberley                               | 23,182                                                                | 407690         |
| North West Central                      | 22,766                                                                | 407702         |
| Pilbara                                 | 23,940                                                                | 407704         |
| Mining and Pastoral Region <sup>2</sup> | 96,894                                                                | 407656         |
| Albany                                  | 25,011                                                                | 407661         |
| Bunbury                                 | 25,537                                                                | 407669         |
| Collie-Preston                          | 26,799                                                                | 407677         |
| Dawesville                              | 26,511                                                                | 407680         |
| Mandurah                                | 25,296                                                                | 407693         |
| Murray-Wellington                       | 25,295                                                                | 407700         |
| Vasse                                   | 24,829                                                                | 407713         |
| Warren-Blackwood                        | 25,992                                                                | 407717         |
| South West Region                       | 205,270                                                               | 407657         |
|                                         |                                                                       |                |