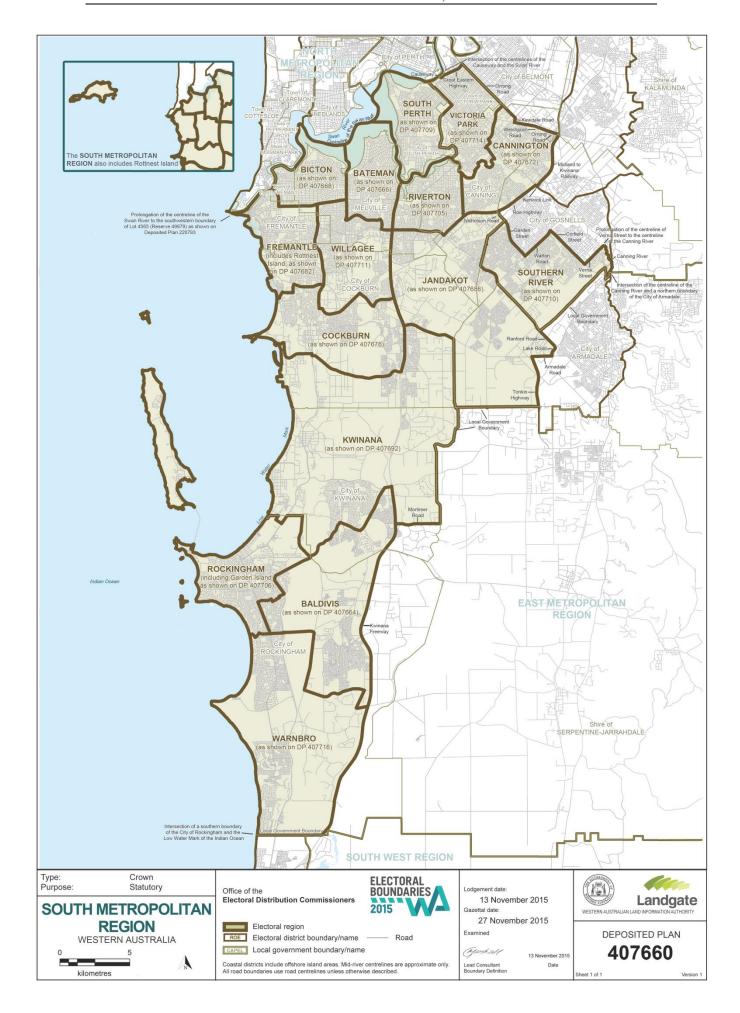

This notice includes print versions of six of the maps lodged with Landgate, namely, Deposited Plans 407655-407660.

The maps show the boundaries of the 59 electoral districts and the six electoral regions, the electoral districts within each region, and the name assigned to each district.

This notice also includes Table 1 which sets out the name of each district, the total number of electors within the boundaries fixed for each district, and the districts included in each of the regions.

| District name                           | Total number of electors <sup>1</sup> after<br>final boundary changes | Deposited Plan |
|-----------------------------------------|-----------------------------------------------------------------------|----------------|
| Balcatta                                | 26,889                                                                | 407663         |
| Burns Beach                             | 26,000                                                                | 407670         |
| Butler                                  | 23,131                                                                | 407671         |
| Carine                                  | 26,638                                                                | 407673         |
| Churchlands                             | 25,822                                                                | 407675         |
| Cottesloe                               | 26,034                                                                | 407678         |
| Girrawheen                              | 26,045                                                                | 407684         |
| Hillarys                                | 26,698                                                                | 407685         |
| Joondalup                               | 26,671                                                                | 407687         |
| Kingsley                                | 26,192                                                                | 407691         |
| Nedlands                                | 25,441                                                                | 407701         |
| Perth                                   | 26,122                                                                | 407703         |
| Scarborough                             | 25,458                                                                | 407708         |
| Wanneroo                                | 25,467                                                                | 407715         |
| North Metropolitan Region               | 362,608                                                               | 407659         |
| Baldivis                                | 24,065                                                                | 407664         |
| Bateman                                 | 25,371                                                                | 407666         |
| Bicton                                  | 24,640                                                                | 407668         |
| Cannington                              | 24,881                                                                | 407672         |
| Cockburn                                | 25,309                                                                | 407676         |
| Fremantle                               | 25,801                                                                | 407682         |
| Jandakot                                | 25,278                                                                | 407686         |
| Kwinana                                 | 22,951                                                                | 407692         |
| Riverton                                | 25,200                                                                | 407705         |
| Rockingham                              | 25,423                                                                | 407706         |
| South Perth                             | 26,896                                                                | 407709         |
| Southern River                          | 25,329                                                                | 407710         |
| Victoria Park                           | 26,633                                                                | 407714         |
| Warnbro                                 | 25,218                                                                | 407716         |
| Willagee                                | 24,639                                                                | 407719         |
| South Metropolitan Region               | 377,634                                                               | 407660         |
|                                         | · ·                                                                   |                |
| Central Wheatbelt                       | 27,019                                                                | 407674         |
| Geraldton                               | 23,205                                                                | 407683         |
| Moore                                   | 23,894                                                                | 407697         |
| Roe                                     | 27,111                                                                | 407707         |
| Agricultural Region <sup>1</sup>        | 101,229                                                               | 407655         |
| Kalgoorlie                              | 27,006                                                                | 407689         |
| Kimberley                               | 23,182                                                                | 407690         |
| North West Central                      | 22,766                                                                | 407702         |
| Pilbara                                 | 23,940                                                                | 407704         |
| Mining and Pastoral Region <sup>2</sup> | 96,894                                                                | 407656         |
| Albany                                  | 25,011                                                                | 407661         |
| Bunbury                                 | 25,537                                                                | 407669         |
| Collie-Preston                          | 26,799                                                                | 407677         |
| Dawesville                              | 26,511                                                                | 407680         |
| Mandurah                                | 25,296                                                                | 407693         |
| Murray-Wellington                       | 25,295                                                                | 407700         |
| Vasse                                   | 24,829                                                                | 407713         |
| Warren-Blackwood                        | 25,992                                                                | 407717         |
| South West Region                       | 205,270                                                               | 407657         |
|                                         |                                                                       |                |