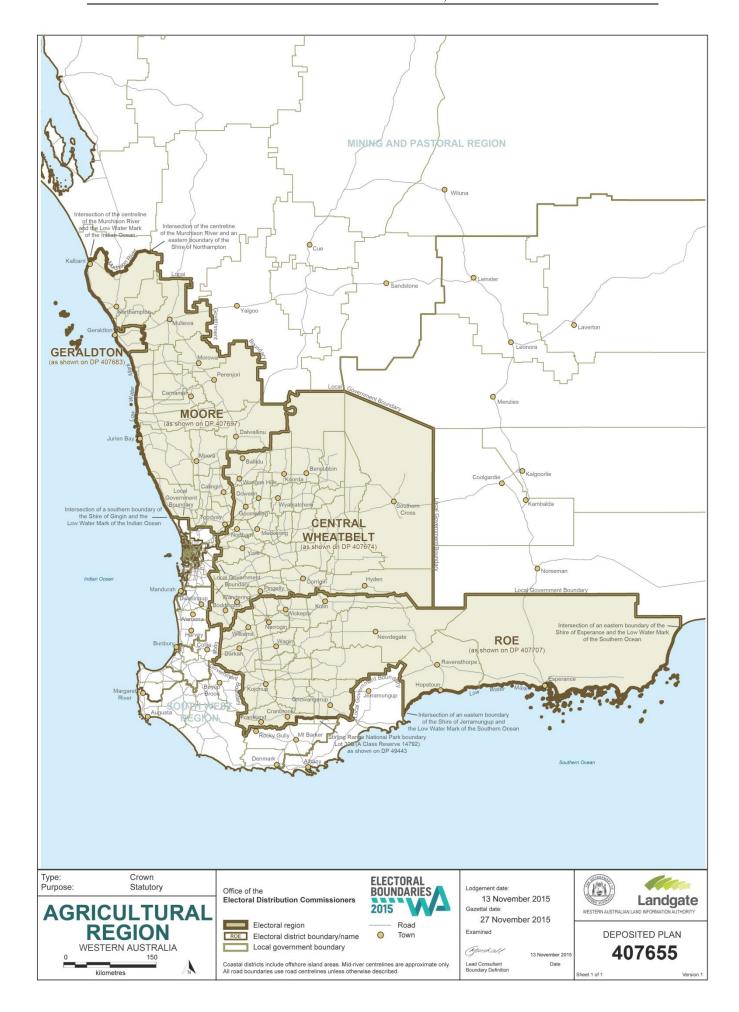

This notice includes print versions of six of the maps lodged with Landgate, namely, Deposited Plans 407655-407660.

The maps show the boundaries of the 59 electoral districts and the six electoral regions, the electoral districts within each region, and the name assigned to each district.

This notice also includes Table 1 which sets out the name of each district, the total number of electors within the boundaries fixed for each district, and the districts included in each of the regions.

| District name                           | Total number of electors <sup>1</sup> after<br>final boundary changes | Deposited Plan |
|-----------------------------------------|-----------------------------------------------------------------------|----------------|
| Balcatta                                | 26,889                                                                | 407663         |
| Burns Beach                             | 26,000                                                                | 407670         |
| Butler                                  | 23,131                                                                | 407671         |
| Carine                                  | 26,638                                                                | 407673         |
| Churchlands                             | 25,822                                                                | 407675         |
| Cottesloe                               | 26,034                                                                | 407678         |
| Girrawheen                              | 26,045                                                                | 407684         |
| Hillarys                                | 26,698                                                                | 407685         |
| Joondalup                               | 26,671                                                                | 407687         |
| Kingsley                                | 26,192                                                                | 407691         |
| Nedlands                                | 25,441                                                                | 407701         |
| Perth                                   | 26,122                                                                | 407703         |
| Scarborough                             | 25,458                                                                | 407708         |
| Wanneroo                                | 25,467                                                                | 407715         |
| North Metropolitan Region               | 362,608                                                               | 407659         |
| Baldivis                                | 24,065                                                                | 407664         |
| Bateman                                 | 25,371                                                                | 407666         |
| Bicton                                  | 24,640                                                                | 407668         |
| Cannington                              | 24,881                                                                | 407672         |
| Cockburn                                | 25,309                                                                | 407676         |
| Fremantle                               | 25,801                                                                | 407682         |
| Jandakot                                | 25,278                                                                | 407686         |
| Kwinana                                 | 22,951                                                                | 407692         |
| Riverton                                | 25,200                                                                | 407705         |
| Rockingham                              | 25,423                                                                | 407706         |
| South Perth                             | 26,896                                                                | 407709         |
| Southern River                          | 25,329                                                                | 407710         |
| Victoria Park                           | 26,633                                                                | 407714         |
| Warnbro                                 | 25,218                                                                | 407716         |
| Willagee                                | 24,639                                                                | 407719         |
| South Metropolitan Region               | 377,634                                                               | 407660         |
|                                         | · ·                                                                   |                |
| Central Wheatbelt                       | 27,019                                                                | 407674         |
| Geraldton                               | 23,205                                                                | 407683         |
| Moore                                   | 23,894                                                                | 407697         |
| Roe                                     | 27,111                                                                | 407707         |
| Agricultural Region <sup>1</sup>        | 101,229                                                               | 407655         |
| Kalgoorlie                              | 27,006                                                                | 407689         |
| Kimberley                               | 23,182                                                                | 407690         |
| North West Central                      | 22,766                                                                | 407702         |
| Pilbara                                 | 23,940                                                                | 407704         |
| Mining and Pastoral Region <sup>2</sup> | 96,894                                                                | 407656         |
| Albany                                  | 25,011                                                                | 407661         |
| Bunbury                                 | 25,537                                                                | 407669         |
| Collie-Preston                          | 26,799                                                                | 407677         |
| Dawesville                              | 26,511                                                                | 407680         |
| Mandurah                                | 25,296                                                                | 407693         |
| Murray-Wellington                       | 25,295                                                                | 407700         |
| Vasse                                   | 24,829                                                                | 407713         |
| Warren-Blackwood                        | 25,992                                                                | 407717         |
| South West Region                       | 205,270                                                               | 407657         |
|                                         |                                                                       |                |