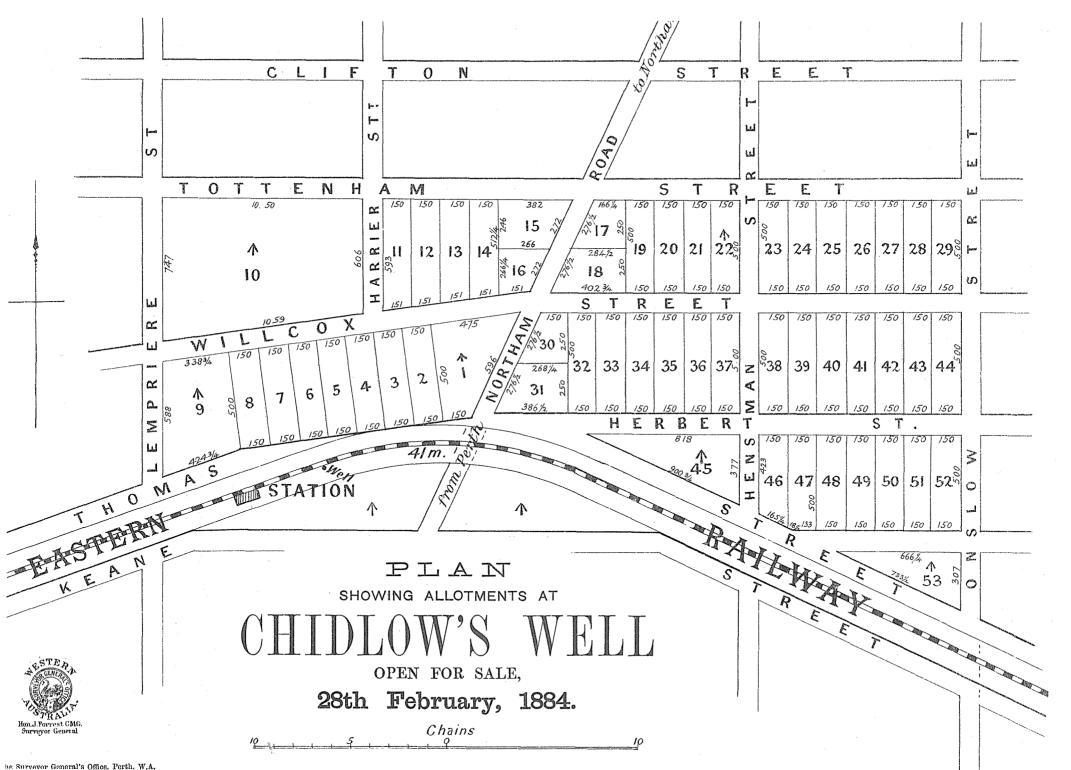

### New Town and Suburban Lots, Chidlow's Well.

Crown Lands' Office,
Perth, 27th February, 1884.

T is hereby notified, for general information, that
45 New Town Lots, averaging in area three
roods each, have been laid out at Chidlow's Well,
and are open for sale by auction as provided by the
Land Regulations, at an upset price of £10 per lot.

JOHN FORREST, Commissioner of Crown Lands.