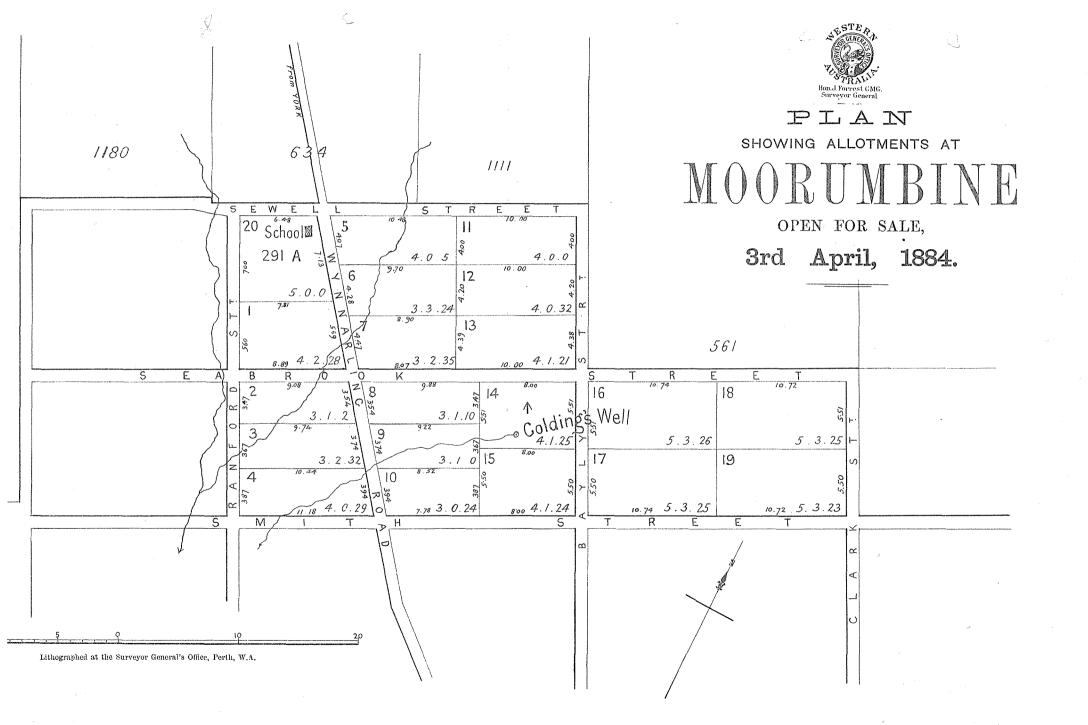

#### New Town and Suburban Lots, Chidlow's Well.

Crown Lands' Office,

Perth, 27th February, 1884.

T is hereby notified, for general information, that 45 New Town Lots, averaging in area three roods each, have been laid out at Chidlow's Well, and are open for sale by auction as provided by the Land Regulations, at an upset price of £10 per lot.

#### JOHN FORREST.

Commissioner of Crown Lands.

No. 1792.—C.S.O.

Colonial Secretary's Office, Perth, 2nd April, 1884.

IS Excellency The Governor directs the publication of the following General Abstract of the Liabilities and Assets of the Western Australian Bank, for the Quarter ended 31st March, 1884.