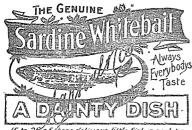

Application No. 3337, dated 13th December, 1904.—John Richard Histed and Arthur Cowley, trading as "Martial & Cie.," of Monument Buildings, London, Eng-

land, Merchants, to register in Class 42, in respect of Canned Fish, a Trade Mark, of which the following is a representation:—

15 to 25 of these delicious little fish in each till

The essential particular of the Trade Mark consists of the distinctive label.

Application No. 3347, dated 21st December, 1904.—Thomas Stokes, Aerated Water and Cordial Manufacturer, Wellington Street, Bunbury, to register in Class 42, in respect of Vinegar, a Trade Mark, of which the following is a representation:—