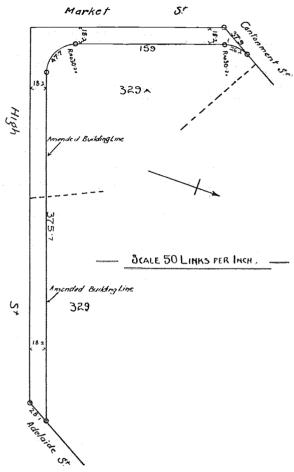

5890/23.

No. 7204: Deviation of part.—A strip of land, one chain wide (widening at the Easternmost corner of Fitzgerald Location 692) leaving the present road on the Western boundary of Location 692 and extending (as shown diagram 51363) Northward, North-Eastward, and South-Eastward along part of the Western, the North-Western, and the North-Eastern boundary of said Location 692 to rejoin the old road. (Plan 392/ 80, A2.)