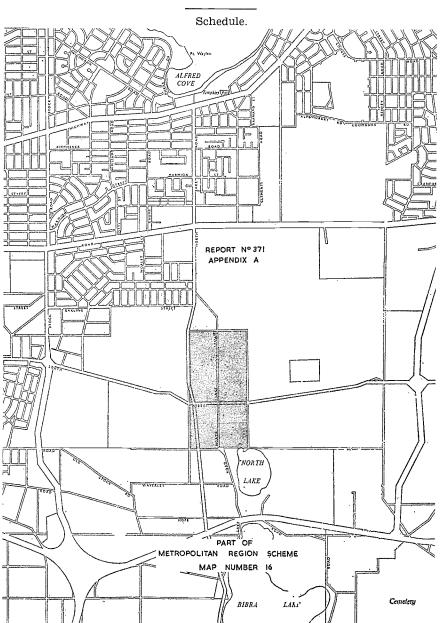

tion is not granted the terms of this notice must be complied with.

The penalty for failure to comply with this notice is a fine of not less than \$10 nor more than \$200 in addition to which the Council may have the work carried out and may recover the cost of such work from the owner and/or occupier.

By order of the Council,

M. DUNN, Shire Clerk.

# METROPOLITAN REGION SCHEME. Notice.

File 812/2/17/1.

NOTICE is hereby given in accordance with the provisions of clause 27 of the Metropolitan Region Scheme that The Metropolitan Region Planning Authority on the 16th November, 1966, by resolution of that Authority transferred from Urban Deferred Zone to the Urban Zone the area stippled as shown on the plan in the schedule.

K. G. HIDE, Secretary, Metropolitan Region Planning Authority.



TOWN PLANNING AND DEVELOPMENT ACT, 1928-1965.

Advertisement of Resolution Deciding to Prepare a Town Planning Scheme.

Narrogin Shire Council Town Planning Scheme, No. 2, Hough Street Scheme.

NOTICE is hereby given that the Town Council of Narrogin on 18th day of October, 1966, passed the following Resolution:-

Resolved that the Council of the Town of Narrogin, in pursuance of Section 7 of the Planning and Development Act 1928 (as amended) prepare the above Town Planning Scheme with reference to an area situate wholly within the Town of Narrogin and enclosed within the inner edges of a blue border on the plan now produced and marked and certified by the Town Clerk under his hand—the Eighteenth day of October, 1966, as Plan No. 1.

Dated this Eighteenth day of October, 1966. and that s