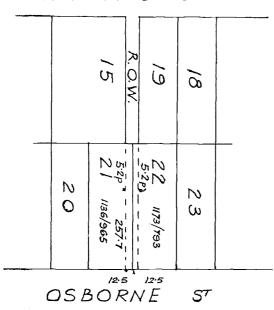

f Local Government, Perth, 3rd April, 1967.

L.G.D. 517/66.

NOTICE is hereby given in pursuance of the provisions of section 297A of the Local Government Act, 1960, that His Excellency the Governor has approved of the closing of the private street shown on the plan in the schedule hereunder, in accordance with a resolution, passed by the Perth Shire Council on the 6th December, 1966, "that the private Street abutting lots 22, 21 Osborne Street and lots Pt 31 and Pt 30, Edinboro Street being portion of the land marked Right-Of-Way and coloured Brown on Land Titles Office Plan 3,000, comprised in Certificate of Title Volume 38, folio

307, be closed and divided equally between lots 22, 21 Osborne Street and Pt lots 31 and 30 Edinboro Street."

R. C. PAUST Secretary for Local Government.







Department of Local Government, Perth, 6th April, 1967.

L.G. 840/66.

IT is hereby notified for public information that His Excellency the Governor has approved of the purchase of two-way radio equipment for bush fire control, and to sell some of this equipment to approved individuals for use in bush fire control, as a work and undertaking for which money may be borrowed under Part XXVI of the Local Government Act, 1960, by the Moora Shire Council.

R. C. PAUST, Secretary for Local Government.

LOCAL GOVERNMENT ACT, 1960. Shire of Merredin.

Overdraft.

Department of Local Government, Perth, 6th April, 1967.

L.G. 913/61.

IT is hereby notified for general information that His Excellency the Governor has approved, pursuant to the provisions of section 600 of the Local

Government Act,