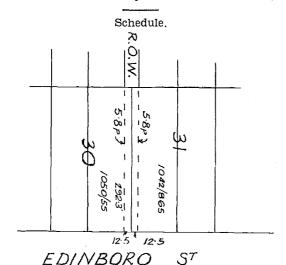

of Local Government, Perth, 3rd April, 1967.

L.G.D. 517/66.

NOTICE is hereby given in pursuance of the provisions of section 297A of the Local Government Act, 1960, that His Excellency the Governor has approved of the closing of the private street shown on the plan in the schedule hereunder, in accordance with a resolution, passed by the Perth Shire Council on the 6th December, 1966, "that the private Street abutting lots 22, 21 Osborne Street and lots Pt 31 and Pt 30, Edinboro Street being portion of the land marked Right-Of-Way and coloured Brown on Land Titles Office Plan 3,000, comprised in Certificate of Title Volume 38, folio

307, be closed and divided equally between lots 22, 21 Osborne Street and Pt lots 31 and 30 Edinboro Street."

R. C. PAUST Secretary for Local Government.







Department of Local Government, Perth, 6th April, 1967.

L.G. 840/66.

IT is hereby notified for public information that His Excellency the Governor has approved of the purchase of two-way radio equipment for bush fire control, and to sell some of this equipment to approved individuals for use in bush fire control, as a work and undertaking for which money may be borrowed under Part XXVI of the Local Government Act, 1960, by the Moora Shire Council.

R. C. PAUST, Secretary for Local Government.

LOCAL GOVERNMENT ACT, 1960. Shire of Merredin.

Overdraft.

Department of Local Government, Perth, 6th April, 1967.

L.G. 913/61.

IT is hereby notified for general information that His Excellency the Governor has approved, pursuant to the provisions of section 600 of the Local

Government Ac