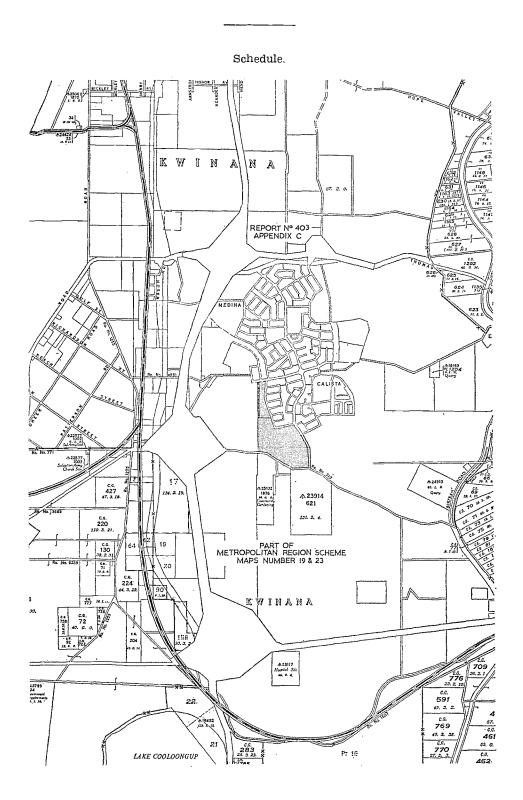

## METROPOLITAN REGION SCHEME.

Notice.

File 602/2/26/1.

NOTICE is hereby given in accordance with the provisions of Clause 27 of the Metropolitan Region Scheme, that the Metropolitan Region Planning Authority on the 5th July, 1967 by Resolution of that Authority transferred from Urban Deferred Zone to the Urban Zone the area stippled as shown on the plan in the schedule hereto.

K. G. HYDE, Secretary, Metropolitan Region Planning Authority.