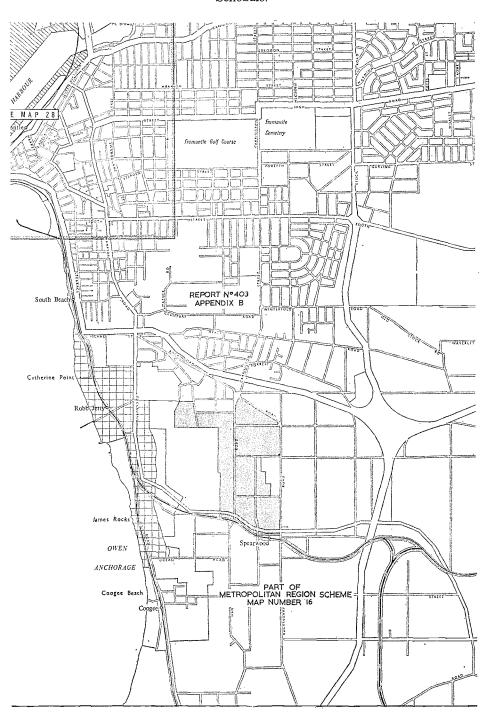

## METROPOLITAN REGION SCHEME.

Notice.

File 812/2/23/1, Pt "C".

NOTICE is hereby given in accordance with the provisions of Clause 27 of the Metropolitan Region Scheme, that the Metropolitan Region Planning Authority on the 5th July, 1967 by Resolution of that Authority transferred from Urban Deferred Zone to the Urban Zone the area stippled as shown on the plan in the schedule hereto.

K. G. HYDE, Secretary, Metropolitan Region Planning Authority.