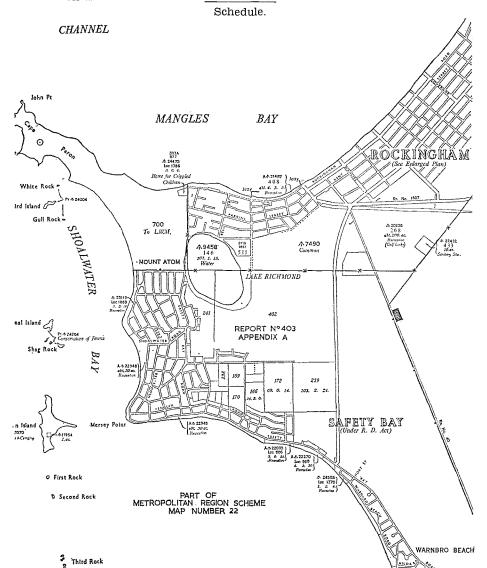

## METROPOLITAN REGION SCHEME.

Notice.

File 812/2/28/1 Pt "A".

NOTICE is hereby given in accordance with the provisions of Clause 27 of the Metropolitan Region Scheme, that the Metropolitan Region Planning Authority on the 5th July, 1967 by Resolution of that Authority transferred from Urban Deferred Zone to the Urban Zone the area stippled as shown on the plan in the schedule hereto.

K. G. HYDE,

GARDEN ISLAND

Secretary, Metropolitan Region Planning Authority.