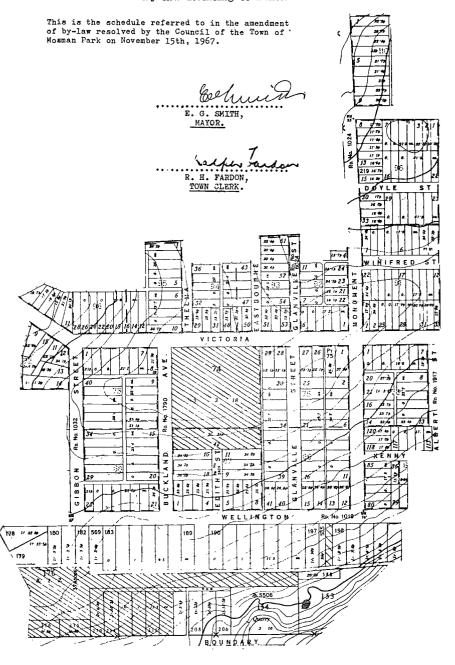

The Municipality of the Town of Mosman Park.

By-laws Relating to Flats.

L.G. 497/64.

IN pursuance of the powers conferred upon it by the abovementioned Act and all other powers enabling it the Council of the Town of Mosman Park hereby records having resolved on the 15th day of November, 1967, to make and submit for confirmation of the Governor the following amendment to clause 257 of the by-law published in the Government Gazette on the 13th day of February, 1948.

- 1. Clause 257 of the by-law published in the Government Gazette on 13th February, 1948, and amended by notices published in the Government Gazette on 1st October, 1948, 14th September, 1955, 15th October, 1964, and 3rd October, 1967, is further amended by the addition of a paragraph following paragraph (f) of sub-clause 2 reading:—
  - (g) All lots contained in the area described in the schedule annexed to this by-law and marked schedule "A"; with the exception of the following lots:—
    - (i) Mosman Park Lots 176, 210, 211, 212, 213, 214, 215, 216 and 279.
    - (ii) Buckland Hill Lot 74 and Lot 42, 11 and 16 of Buckland Hill Lot 67.

Dated this 17th day of November, 1967.

The Common Seal of the Town of Mosman Park was affixed hereto in the presence of—

E. G. SMITH,

[L.S.]

Mayor.

R. H. FARDON,

Town Clerk.

Recommended-

# Schedule "A."

# TOWN OF MOSMAN PARK.

By-law Relating to Flats.

The Municipality of the City of Perth.

By-law Relating to Zoning.

By-law No. 63-Town Planning Classification or Zoning By-law for the land and/or buildings in the Victoria Park/Carlisle Area, being part of the City of Perth Municipal District-Amendment.