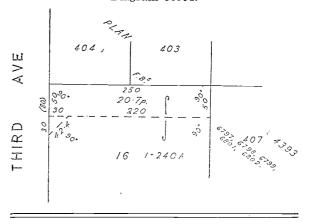

nt.

Schedule. Diagram 38722. COMPILED 9<sup>0</sup> 7.81 T:E1 6) 3 3 2.81 6 E.E1 0 Ø 90 80 E.El < - 957.El 3 ేల్య Ó

LOCAL GOVERNMENT ACT, 1960-1969.

Shire of Canning.

Closure of Private Street.

Department of Local Government, Perth, 17th October, 1969.

L.G. 243/64 A.

NOTICE is hereby given in pursuance of the provisions of section 297A of the Local Government Act, 1960-1969, that His Excellency the Governor has approved of the closing of the private street in accordance with a resolution passed by the Canning Shire Council on the 14th day of July, 1969, "that the private street off Third Avenue, Rossmoyne and abutting Lots 16, 404 and 403 be closed and amalgamated with Lot 16 as shown on the compiled diagram."

R. C. PAUST, Secretary for Local Government.

Schedule. Diagram 38904.



MILK ACT, 1946-1965.

IT is hereby notified for public information that, in pursuance of the provisions of the Milk Act, 1946-1965, the Milk Board of Western Australia has fixed the undermentioned prices for milk as from the 24th October, 1969.

METROPOLITAN DAIRY AREA AND SOUTH-WEST COASTAL DAIRY AREA, with the exception of Shire of Chittering (Bindoon Portion), Shire of Collie, Shire of Dardanup, Shire of Kalamunda (Bickley portion, Kalamunda portion), Shire of Waroona, Shire of Gingin, Shire of Harvey, Shire of Mandurah, Shire of Mundaring, Shire of Murray, Shire of Rockingham, Shire of Serpentine-Jarrahdale, Swan District.

For Milk which is Sold in One Quart Containers Other than Bottles.  $\,$ 

Maximum price to be charged by milk vendors to other milk vendors (milkmen) at the rate