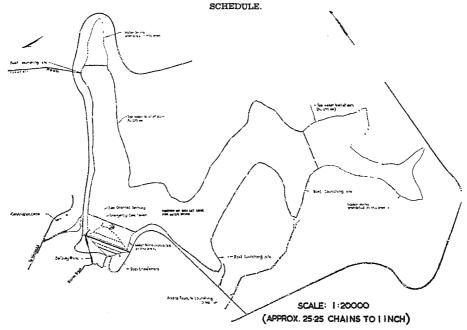

# Albany Sewerage

No. 8 Pumping Station and Rising Main, Waste Water Treatment Works No. 2 and Sewer to Serve Technical School.

# ORDER IN COUNCIL.

P.W.W.S. 1033/71.

WHEREAS by the Country Towns Sewerage Act, 1948-1967 it is provided that before undertaking the construction of Water Works, the Minister shall submit plans, descriptions, books of reference and estimates of the proposed works to the Governor for approval; and that if they are approved, the Governor may forthwith by Order in Council empower the Minister to undertake the construction of the proposed works: Now, therefore, His Excellency the Governor with the advice of the Executive Council doth hereby approve of the plans, descriptions, books of reference and estimates marked on Plan P.W.D., W.A. 47088-1-1 for the construction of Albany Sewerage—No. 8 Pumping Station and Rising Main, Waste Water Treatment Works No. 2 and Sewer to Serve Technical School which was duly submitted for approval and hereby empowers the Minister to undertake the construction of the said works.