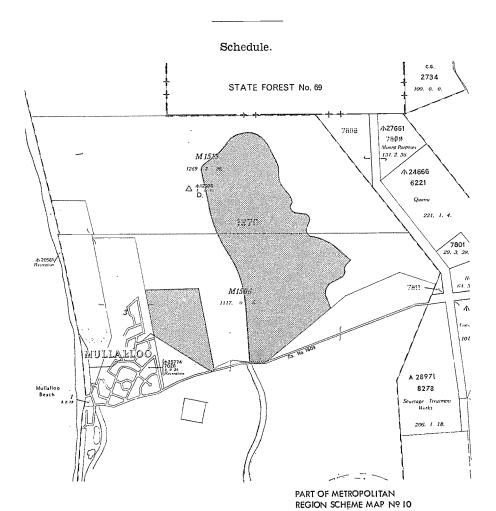

### Land Act, 1933-1971.

#### PROCLAMATION

WESTERN AUSTRALIA, By His Excellency the Honourable Sir Albert
To Wit:
A. WOLFF,
Lieutenant Governor
and Administrator.
and Administrator.
LL.S.]

By His Excellency the Honourable Sir Albert
Wolff, Knight Commander of the Most Distinguished Order of Saint Michael and Saint George,
Lieutenant Governor and Administrator in and
over the State of Western Australia and its
Dependencies in the Commonwealth of Australia.

Corres. 1073/69.

WHEREAS by section 31 of the Land Act, 1933-1971, the Governor may by proclamation and subject to such conditions as may be expressed therein, classify as of Class "A" any lands of the Crown reserved to Her Majesty for any of the purposes specified in the said section; and whereas it is deemed expedient that Reserve No. 32376 for the purpose of "National Park" as described hereunder, should be classified as of Class "A": Now, therefore, I, the Lieutenant Governor and Administrator, with the advice of Executive Council, do by this my Proclamation classify as of Class "A" the reserve described hereunder.

Given under my hand and the Public Seal of the said State, at Perth, this 4th day of December, 1973.

By His Excellency's Command,

H. D. EVANS, Minister for Lands.

GOD SAVE THE QUEEN !!!

#### Schedule.

The area of 1101.3241 hectares, as contained in Sussex Location 4608. (Plan 441A/40 B.C.2.)