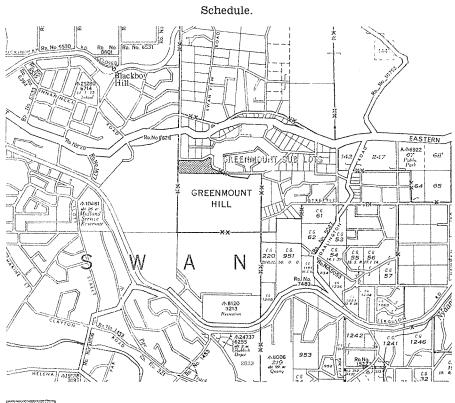

the Amendment and shall be lodged in duplicate with the Secretary Metropolitan Region Planning Authority, 7th Floor, Oakleigh Building, 22 St George's Terrace, Perth on or before the 11th day of July, 1975.

H. DAVID, Secretary, Metropolitan Region PlanningAuthority.

#### METROPOLITAN REGION SCHEME.

Notice.

Files 402.2.27.1, 823.2.27.1.

NOTICE is hereby given in accordance with the provisions of Clause 15 of the Metropolitan Region Scheme that the Metropolitan Region Planning Authority on 23rd April 1975 by resolution of that Authority amended the Metropolitan Region Scheme by deleting the area shown stippled in the accompanying schedule from the "urban" zone, and including same within the Reserve for Parks and Recreation.

H. DAVID, Secretary, Metropolitan Region Planning Authority.





PARKS & RECREATION

REPORT Nº 876 APPENDIX 'A'

PART OF METROPOLITAN
REGION SCHEME MAP Nº 14

#### PUBLIC WORKS DEPARTMENT

Tenders, closing at Perth at 2,30 p.m. on the dates mentioned hereunder are invited for the following works.

Tenders are to be addressed to "The Hon. Minister for Works, c/o Contract Office. Public Works Department, corner King's Park Road and Havelock Street, West Perth," and are to be endorsed "Tender".

The highest, lowest, or any tender will not necessarily be accepted.

| Contract No. |      | Project                                                                                                                                    | Closing Date | Conditions now Available at                     |  |
|--------------|------|-------------------------------------