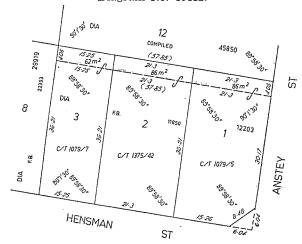

SP:4:8.

NOTICE is hereby given in pursuance of the provisions of section 297A of the Local Government Act, 1960-1974, that his Excellency the Lieutenant Governor and Administrator has approved of the closing of a private street in accordance with a resolution passed by the South Perth City Council being that private street off Anstey Street, South Perth, abutting the northern boundary of lots 1, 2 and 3 Hensman Street, portion of the eastern boundary of Lot 8 Hensman Street and the southern boundary of Lot 12 Anstey Street comprised in Certificate of Title Volume 111, Folio 130 on Diagram 405 and the allocation of the land to the adjoining Lots 1, 2 and 3 Hensman Street, as shown on the schedule hereunder.

R. C. PAUST, Secretary for Local Government.

#### Schedule.

Diagram No. 48412.



# LOCAL GOVERNMENT ACT, 1960-1974. Uniform Building By-laws.

General Residential Zone-Class (G.R.)

#### L.G. 33/75D.

IT is hereby notified for public information that I, Edgar Cyril Rushton, M.L.A. Minister for Local Government, pursuant to the powers conferred on me by By-law 214, of the Uniform Building By-laws and on the recommendations of the Council of the City of Fremantle and the Town Planning Department, vary the requirements of By-law 213 of the said By-laws—G.R. Zone—Class (G.R. 5) in respect of the site requirements of the following land:—

## Lot 17, Corner Rule and Fay Streets, North Fremantle,

by reducing the lot frontage requirement from 80 links to 67.4 links, the lot area requirement from 18 perches to 16.3 perches and the set-back from the secondary street from 12 f