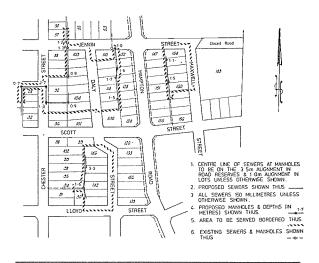

rth, for one month on and after the 6th day of June, 1975, between the hours of 9.00 a.m. and 3.30 p.m.

H. E. J. HEWITT, General Manager.

#### NOTE.

Sections 22 and 23 of the Metropolitan Water Supply, Sewerage, and Drainage Act, 1909-1975, provide that:—

(a) Any local authority or person interested may lodge a written objection with the Board against the construction or provision of the proposed works, within one month after the date of publication of the above notice. (b) If, after that month has expired, the objections lodged are not sufficient to require approval to be withheld and provided other requirements of the Act, have been complied with, the Governor may make an Order, to be notified in the Gazette, empowering the Board to undertake the construction of the proposed works.



# SHIRE OF BRIDGETOWN-GREENBUSHES. MUNICIPAL FUND.

STATEMENT OF RECEIPTS AND PAYMENTS FOR THE YEAR ENDED 30TH JUNE, 1974.

|                       | Re     | ceipts |      |                  |
|-----------------------|--------|--------|------|------------------|
|                       |        | -      |      | \$               |
| Rates                 |        |        | <br> | <br>75 375.89    |
| Licenses              |        |        | <br> | <br>60 510.45    |
| Government Grants     |        |        | <br> | <br>133 978.52   |
| Income from Property  |        |        | <br> | <br>16390.47     |
| Sanitation Charges    |        |        | <br> | <br>5 474.60     |
| Water Supply (Sports  | ground | l)     | <br> | <br>157.00       |
| Fines and Penalties   |        |        |