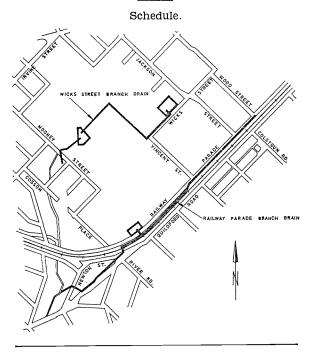

s hereby given in pursuance of section 71c of the Metropolitan Water Supply, Sewerage, and Drainage Act, 1909-1972, that the Board constitutes the Reman Road Branch Drain as shown on the Plan in the schedule hereunder as part of the Bayswater Metropolitan Main Drain.

H. E. J. HEWITT, General Manager.



Bayswater Main Drain Extension shown thus-

METROPOLITAN WATER SUPPLY, SEWERAGE AND DRAINAGE BOARD.

Metropolitan Main Drainage.

Constitution.

M.W.B. 489344/73.

NOTICE is hereby given in pursuance of section 71c of the Metropolitan Water Supply, Sewerage, and Drainage Act, 1909-1972, that the Board constitutes Railway Parade and Wicks Street Branch Drains as shown on the Plan in the schedule hereunder as part of the Bayswater Metropolitan Main Drain.

H. E. J. HEWITT, General Manager.



### DARDANUP SHIRE COUNCIL.

Dog Control Officer.

IT is notified for general information that Mr. Frederick George Shepherd has been appointed as a Dog Control Officer for the Shire of Dardanup.

C. J. SPRAGG, Shire Clerk.

# SHIRE OF KALAMUNDA.

Council Ranger.

IT is hereby notified for general information that Mr. John Stuart Arnold, of Railway Road, Kalamunda, has been appointed to the position of Council Ranger to take effect from Monday 16th June, 1975, and as such Mr. Arnold will be responsible for the enforcing of all Council by-laws relating to that position.

L. F. O'MEARA, Shire Clerk.

# SHIRE OF TAMBELLUP.

To whom it may concern:

THE following persons have been appointed authorised Officers for the purpose of litter control in accordance with section 665B of the Local Gov