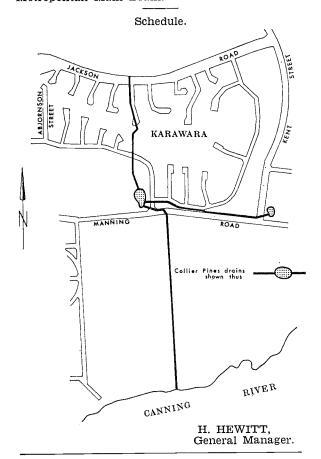

n of the proposed works, within one month after the date of publication of the above notice.
- (b) If, after that month has expired, the objections lodged are not sufficient to require approval to be withheld and provided other requirements of the Act have been complied with, the Governor may make an Order, to be notified in the Gazette, empowering the Board to undertake the construction of the proposed works.

METROPOLITAN WATER SUPPLY, SEWERAGE AND DRAINAGE BOARD.

Metropolitan Main Drainage Constitution. M.W.B. 487392/75.

NOTICE is hereby given in pursuance of section 71c of the Metropolitan Water Supply, Sewerage and Drainage Act, 1909-1972 that the Board constitutes the Collier Pines drains as shown on the Plan in the Schedule hereunder as the Collier Pines Metropolitan Main Drain.



# METROPOLITAN WATER SUPPLY, SEWERAGE AND DRAINAGE BOARD.

Metropolitan Main Drainage.

Constitution.

M.W.B. 489342/74.

NOTICE is hereby given in pursuance of section 71c of the Metropolitan Water Supply, Sewerage, and Drainage Act, 1909-1972, that the Board constitutes the Reman Road Branch Drain as shown on the Plan in the schedule hereunder as part of the Bayswater Metropolitan Main Drain.

H. E. J. HEWITT, General Manager.



Bayswater Main Drain Extension shown thus-

METROPOLITAN WATER SUPPLY, SEWERAGE AND DRAINAGE BOARD.

Metropolitan Main Drainage.

Constitution.

M.W.B. 489344/73.

NOTICE is hereby given in pursuance of section 71c of the Metropolitan Water Supply, Sewerage, and Drainage Act, 1909-1972, that the Board constitutes Railway Parade and Wicks Street Branch Drains a