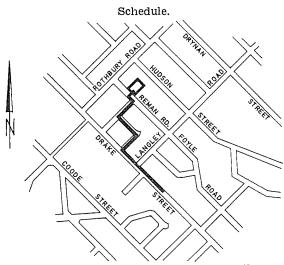

PPLY, SEWERAGE AND DRAINAGE BOARD.

Metropolitan Main Drainage Constitution. M.W.B. 487392/75.

NOTICE is hereby given in pursuance of section 71c of the Metropolitan Water Supply, Sewerage and Drainage Act, 1909-1972 that the Board constitutes the Collier Pines drains as shown on the Plan in the Schedule hereunder as the Collier Pines Metropolitan Main Drain.



# METROPOLITAN WATER SUPPLY, SEWERAGE AND DRAINAGE BOARD.

Metropolitan Main Drainage.

Constitution.

M.W.B. 489342/74.

NOTICE is hereby given in pursuance of section 71c of the Metropolitan Water Supply, Sewerage, and Drainage Act, 1909-1972, that the Board constitutes the Reman Road Branch Drain as shown on the Plan in the schedule hereunder as part of the Bayswater Metropolitan Main Drain.

H. E. J. HEWITT, General Manager.



Bayswater Main Drain Extension shown thus-

METROPOLITAN WATER SUPPLY, SEWERAGE AND DRAINAGE BOARD.

Metropolitan Main Drainage.

Constitution.

M.W.B. 489344/73.

NOTICE is hereby given in pursuance of section 71c of the Metropolitan Water Supply, Sewerage, and Drainage Act, 1909-1972, that the Board constitutes Railway Parade and Wicks Street Branch Drains as shown on the Plan in the schedule hereunder as part of the Bayswater Metropolitan Main Drain.

H. E. J. HEWITT, General Manager.



### DARDANUP SHIRE COUNCIL.

Dog Control Officer.

IT is notified for general information that Mr. Frederick George Shepherd has been appointed as a Dog Control Officer for the Shire of Dardanup.

C. J. SPRAGG, Shire Clerk.

# SHIRE OF KALAMUNDA.

Council Ranger.

IT is hereby notified for general inf