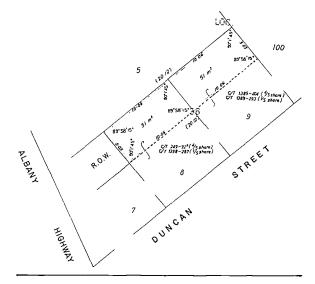

NMENT ACT, 1960-1975.

City of Perth.

Closure of Private Street.

Department of Local Government, Perth, 17th December, 1975.

L.G. P-4-8G.

NOTICE is hereby given in pursuance of the pro-visions of section 297A of the Local Government Act, 1960-1975, that His Excellency the Governor has approved of the closing of a private street in accordance with a resolution passed by the Perth City Council that the private street which is described as being portion of Swan Location 36 and being part of the land coloured brown and marked R.O.W. on Diagram 1462 and being part of the land alone remaining in Certificate of Title Volume 716, Folio 109 be closed and the land con-tained therein be allocated to the adjoining Lots 8 and 9 Duncan Street, Victoria Park, as shown in the schedule hereunder.







LOCAL GOVERNMENT ACT, 1960-1975. City of Perth. Closure of Private Street. Department of Local Government, Perth, 14th January, 1976.

L.G. P-4-8K.

NOTICE is hereby given in pursuance of the pro-NOTICE is hereby given in pursuance of the pro-visions of section 297A of the Local Government Act, 1960-1975, that His Excellency the Governor has approved of the closing of a private street in accordance with a resolution passed by the Perth City Council that the private street described as portion of Canning Location 2 and being part of the land shown coloured brown and marked R.O.W. on Plans 1820 and 1930 and being part of the land alone remaining in Certificates of Title Volume 162,

Folio 134 and Volume 143, Folio 16 be closed and the land contained therein be allocated to the adjoining Lo