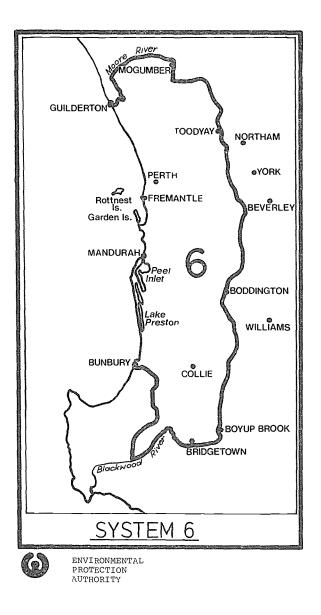

#### PARKS AND NATURE RESERVES. SYSTEM 6.

THE Environmental Protection Authority invites submissions on areas that should be set aside for recreational purposes and as national parks and nature reserves in Western Australia's System 6.

This system extending from Guilderton in the north to Bunbury in the south, is the last of 12 systems within the State to be considered by the Conservation Through Reserves Committee.

Because of the complex demands in an area catering to the recreational needs of most of the State's population and the intense competition for alternative land uses, the Conservation Through Reserves Committee will be reconstituted and expanded.

26 March, 1976.]

This Committee will consider all written submissions which should be lodged with the Department of Conservation and Environment, BP House, 1 Mount Street, Perth 6000, before 31st July, 1976.

PARKS AND NATURE RESERVES.

#### SYSTEM 6.