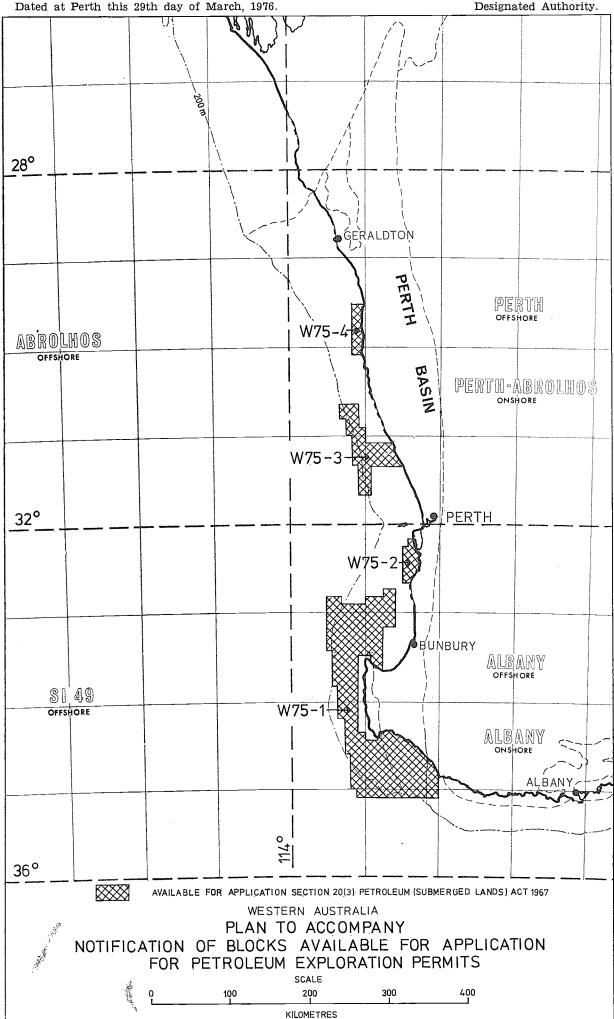

pplicant wishes to be taken into account on con-sideration of his application.
- (c) A fee of \$1 000.00.

It will be a condition of any permit granted that its assignment or transfer will not be ap-proved within the initial two years of its term.

Microfilm copies of the basic exploration data pertaining to the blocks comprising this notice may be purchased from the Geological Survey Branch of the Department of Mines, Mineral House, Adelaide Terrace, Perth, Western Australia, 6000.

Application forms and plans are also available from the Department of Mines on request.

Made under the Petroleum (Submerged Lands) Act, 1967-1974, of the Commonwealth of Australia.

Made under the Petroleum (Submerged Lands) Act, 1967 of the State of Western Australia. ANDREW MENSAROS, Designated Authority.



## Western Australia. PETROLEUM ACT, 1967.

Notification of Blocks Available for Application. BY notice in the Western Australian Government Gazette dated 24th October, 1975 applications were invited for the grant of Exploration Permits in respect to blocks within certain areas being blocks described in the schedule hereunder. No permit has been granted in respect of the blocks so described.

Pursuant to section 30 (3) of the Petroleum Act, 1967, applications for the grant of Exploration Per-mits in respect of the blocks described in the schedule hereunder and as shown on plans at pages 1081 and 1082 of the Government Gazette will be received at any time after the publication of this patification of this notification.

Schedule.

(The references hereunder are to the names of map sheets o