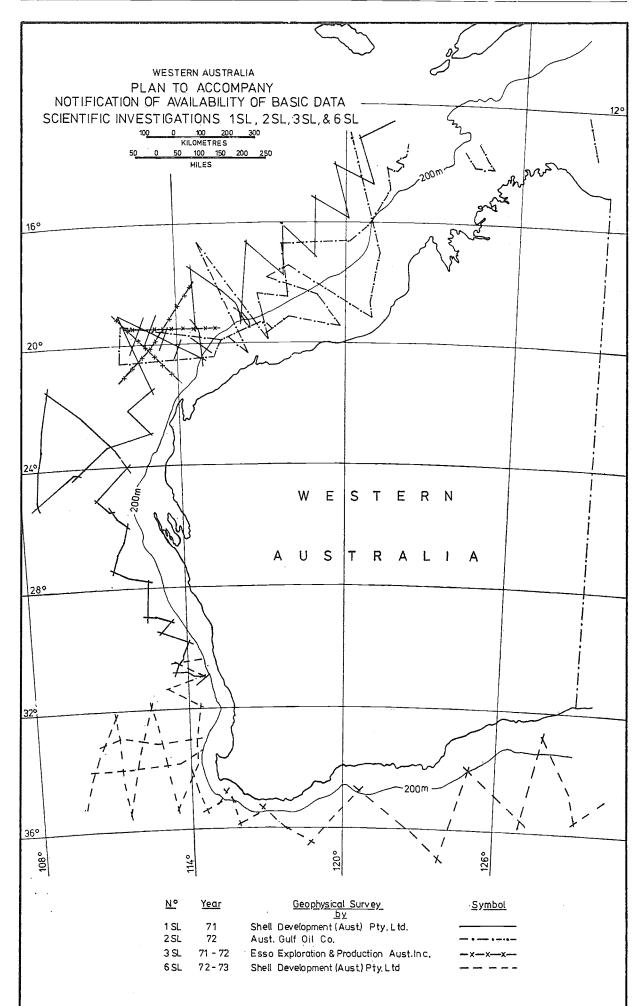

stralia. PETROLEUM (SUBMERGED LANDS) ACT, 1967-1974.

State of Western Australia.

PETROLEUM (SUBMERGED LANDS) ACT, 1967.

Section 118 Notification as to Availability of Basic Data.

I, ANDREW MENSAROS, the designated authority in respect of the area specified as being adjacent to the State of Western Australia, declare the relevant day for the release of information from Scientific Investigations 1SL, 2SL, 3SL and 6SL to be the 12th January, 1976. Areas covered by these investigations are illustrated by the plan on page 1073.

Microfilm copies of the basic exploration data pertaining to these surveys may be purchased from the Geological Survey Branch of the Department of Mines, "Mineral House", 66 Adelaide Terrace, Perth, Western Australia 6000.

> ANDREW MENSAROS, Designated Authority.



#### Commonwealth of Australia. PETROLEUM (SUBMERGED LANDS) ACT, 1967-1974.

#### State of Western Australia.

#### PETROLEUM (SUBMERGED LANDS) ACT, 1967.

Notification of Blocks Available for Application. BY notice in the Western Australian Government *Gazette* dated 19th September, 1975, applications were invited for the grant of Exploration Permits in respect to blocks within certain areas being blocks described in the schedule hereunder specified as being adjacent to the State of Western Aus-tralia. No permit has been granted in respect of the blocks co described of the blocks so described.

of the blocks so described. Pursuant to section 20 (3) of the Petroleum (Submerged Lands) Act, 1967-1974 of the Com-monwealth of Australia and the Petroleum (Sub-merged Lands) Act, 1967 of the St