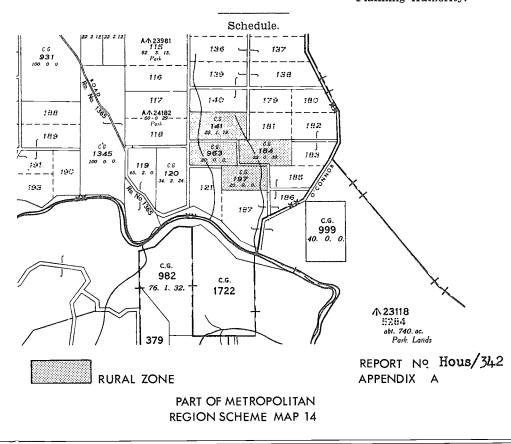

1. Notice is hereby given in accordance with the provisions of Clause 15 of the Metropolitan Region Scheme that the Metropolitan Region Planning Authority on 17th November, 1976 resolved to amend the Metropolitan Region Scheme by transferring that area shown stippled in the accompanying schedule from the Reservation for Parks and Recreation to the Rural Zone.

2. And please note that any person who feels aggrieved by the Rural Zoning of the land that has been released from the Reservation for Parks and Recreation may appeal to the Minister for Urban Development and Town Planning against the resolution of the Authority by lodging with him within thirty (30) days of this notice, a notice of appeal in the form prescribed.

H. R. P. DAVID, Secretary, Metropolitan Region Planning Authority.



### PUBLIC WORKS DEPARTMENT

Tenders, closing at Perth at 2.30 p.m. on the dates mentioned hereunder are invited for the following works. Tenders are to be addressed to "The Hon. Minister for Works, c/o Contract Office, Public Works Department, corner King's Park Road and Havelock Street, West Perth", and are to be endorsed "Tender". The highest, lowest, or any tender will not necessarily be accepted.

| Contract<br>No. | Project                                                             | Closing<br>Date | Conditions now Available at                                                                                                      |
|-----------------|---------------------------------------------------------------------|-----------------|----------------------------------------------