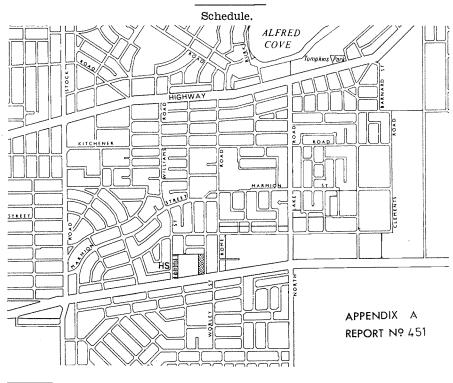

#### City of Melville.

Road No. 16100 (Karel Avenue). A strip of land 31.7 metres wide, commencing at the northwestern corner of Pt Lot 2 of Canning Location 28 (Land Titles Office Plan 12176) and extending as delineated and bordered green on land Titles Office Plan 12176 generally southwestward along the northwestern boundary of that lot to terminate at the northern side of a surveyed road (South Street) at the southwestern corner of the said Lot. (Public Plans Perth BG 34 14.13 and 14.12.)

#### Shire of Chittering.

L. & S. Corres. 1304/78 (R 5763).

Road No. 16099. A strip of land, 20 metres wide, commencing at the western side of Road No. 5365 at the southeastern corner of Lot 101 of Swan Location 1372 (Land Titles Office Diagram 54137) and extending as delineated and bordered green on Diagram 54137 westward inside and along portion of the southern boundary of that Lot to terminate within the said Lot as shown on that Diagram. (Public Plan 28/80.)