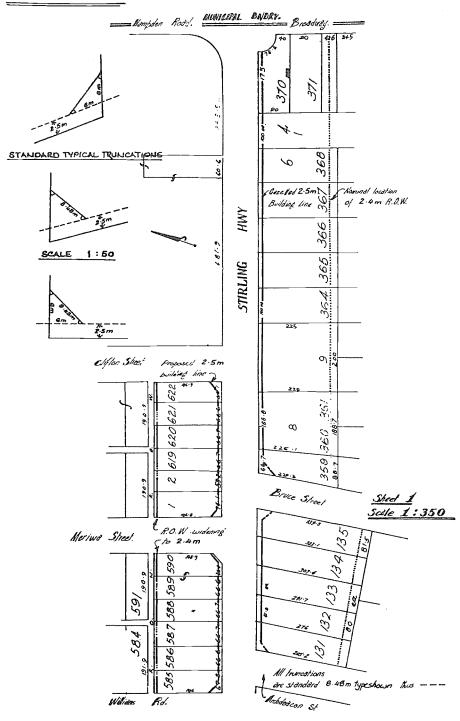

City of Stirling.

Deanmore Square, Clifton Street, Hinderwell Street, Deanmore Road, Moorland Street.

Scarborough Pumping Station No. 3 Clifton Street, Rising Main, and Connecting Gravity Sewer.

- (a) Pumping Station located on a proposed pumpsite in Deanmore Square.
  - A  $\uparrow$  16975-2529 at the western end of the drainage reserve  $\uparrow$  28546-8152.
- (b) A 222 mm rising main commencing at the pumping station in (a) above and proceeding southerly to Clifton Street and easterly along Clifton Street to Hinderwell Street; thence northerly along Hinderwell Street to a point opposite the right of way located at the northern boundary of lot 167 Hinderwell Street; thence easterly along the said right of way to Deanmore Road and northerly along Deanmore Road to Moorland Street; thence easterly along Moorland Street to terminate at the proposed manhole P9183 opposite Lot 335, Moorland Street, a distance of about one thousand six hundred and thirty metres.

(c) A 380 mm gravity sewer commencing at the proposed manhole P9183 in (b) above and proceeding easterly along Moorland Street for about five metres to terminate at the existing manhole N565, as shown on M.W.B. Plan 15191.