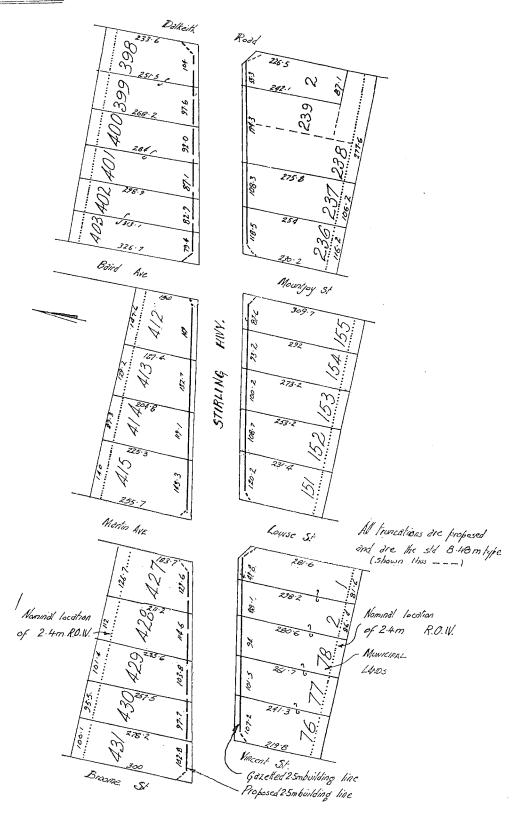

#### City of Melville.

Road No. 16100 (Karel Avenue). A strip of land 31.7 metres wide, commencing at the northwestern corner of Pt Lot 2 of Canning Location 28 (Land Titles Office Plan 12176) and extending as delineated and bordered green on land Titles Office Plan 12176 generally southwestward along the northwestern boundary of that lot to terminate at the northern side of a surveyed road (South Street) at the southwestern corner of the said Lot. (Public Plans Perth BG 34 14.13 and 14.12.)

#### Shire of Chittering.

L. & S. Corres. 1304/78 (R 5763).

Road No. 16099. A strip of land, 20 metres wide, commencing at the western side of Road No. 5365 at the southeastern corner of Lot 101 of Swan Location 1372 (Land Titles Office Diagram 54137) and extending as delineated and bordered green on Diagram 54137 westward inside and along portion of the southern boundary of that Lot to terminate within the said Lot as shown on that Diagram. (Public Plan 28/80.)