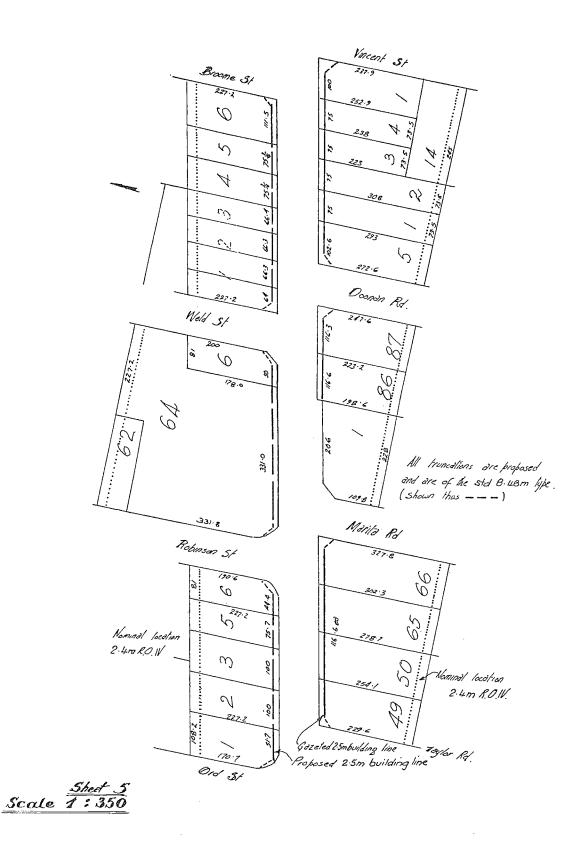

#### City of Melville.

Road No. 16100 (Karel Avenue). A strip of land 31.7 metres wide, commencing at the northwestern corner of Pt Lot 2 of Canning Location 28 (Land Titles Office Plan 12176) and extending as delineated and bordered green on land Titles Office Plan 12176 generally southwestward along the northwestern boundary of that lot to terminate at the northern side of a surveyed road (South Street) at the southwestern corner of the said Lot. (Public Plans Perth BG 34 14.13 and 14.12.)

#### Shire of Chittering.

L. & S. Corres. 1304/78 (R 5763).

Road No. 16099. A strip of land, 20 metres wide, commencing at the western side of Road No. 5365 at the southeastern corner of Lot 101 of Swan Location 1372 (Land Titles Office Diagram 54137) and extending as delineated and bordered green on Diagram 54137 westward inside and along portion of the southern boundary of that Lot to terminate within the said Lot as shown on that Diagram. (Public Plan 28/80.)