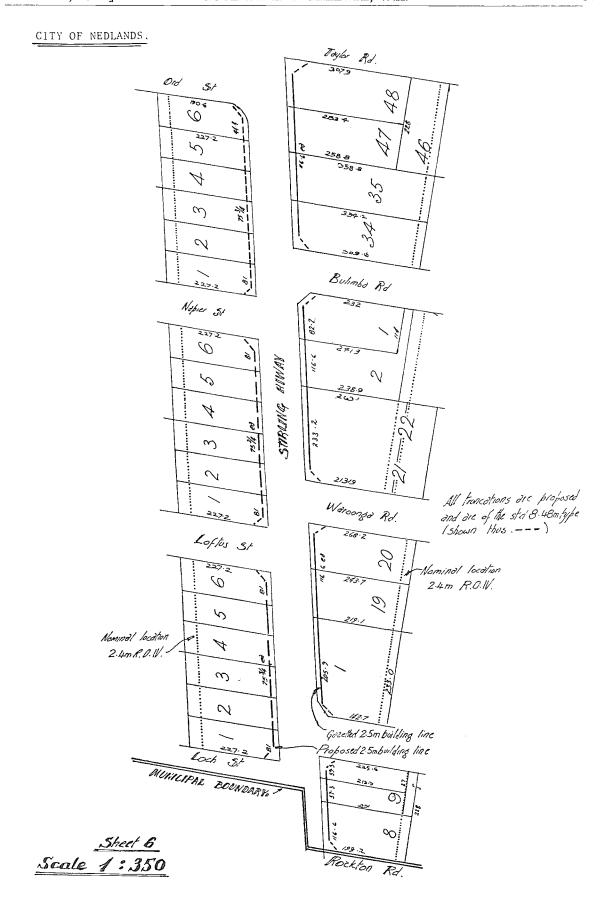

#### City of Melville.

Road No. 16100 (Karel Avenue). A strip of land 31.7 metres wide, commencing at the northwestern corner of Pt Lot 2 of Canning Location 28 (Land Titles Office Plan 12176) and extending as delineated and bordered green on land Titles Office Plan 12176 generally southwestward along the northwestern boundary of that lot to terminate at the northern side of a surveyed road (South Street) at the southwestern corner of the said Lot. (Public Plans Perth BG 34 14.13 and 14.12.)

#### Shire of Chittering.

L. & S. Corres. 1304/78 (R 5763).

Road No. 16099. A strip of land, 20 metres wide, commencing at the western side of Road No. 5365 at the southeastern corner of Lot 101 of Swan Location 1372 (Land Titles Office Diagram 54137) and extending as delineated and bordered green on Diagram 54137 westward inside and along portion of the southern boundary of that Lot to terminate within the said Lot as shown on that Diagram. (Public Plan 28/80.)