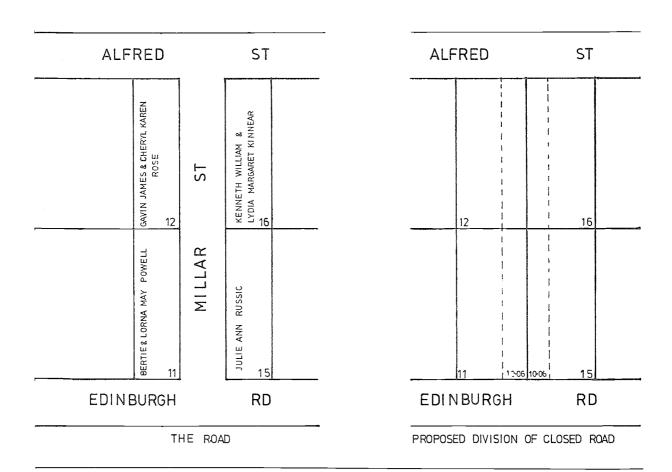

he land comprised in Certificate of Title Volume 17, Folio 303,

and to incorporate the said position of the said street when closed into the said lots 11, 12, 15 and 16 of Plantagenet Location 381, in the manner shown on the attached plan.

Accordingly, I call upon you to show cause if you so desire to the Council within 30 days of the date of publication of this notice:—

- (i) Why the private street should not be closed in accordance with the proposal therefor;
- (ii) why any portion of the land that is marked on the plan hereinbefore referred to and that comprises those portions of the private streets upon which abuts the land comprising a lot, should not be transferred to the owner of that lot.

K. F. BENTLEY,

Shire Clerk.

# SHIRE OF ALBANY PROPOSED CLOSURE OF PT. OF MILLAR STREET



# SHIRE OF SERPENTINE-JARRAHDALE.

IT is hereby notified that Mr. Godfrey Wignall has been appointed Acting Building Surveyor for the Shire of Serpentine-Jarrahdale for the period 14th October to 28th October, 1979.

L. E. MANN, Shire Clerk.

# SHIRE OF WONGAN-BALLIDU.

To Whom it May Concern.

IT is hereby notified for public information that Mr. Terrence Mayor of Wongan Hills has been appointed:—

Meat Inspector;

Vehicle Examiner;

for the Shire of Wongan-Ballidu and Chairman of the Wongan-Ballidu Fruit Fly Baiting Committee, effective from 28th September, 1979.

ALLAN SELKIRK, Shire Clerk.

#### LOCAL GOVERNMENT ACT, 1960-1978.

City of Fremantle.

Memorandum of Rates Imposed.

AT a meeting of the Fremantle City Council on Monday, 10th August, 1979 it was resolved that the rates and