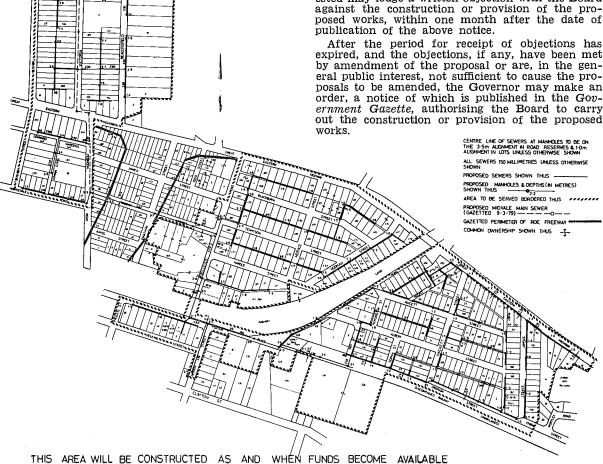

## HEALTH ACT, 1911-1978.

Town of Kalgoorlie.

IN accordance with section 57 (2) of the Health Act, 1911-1978, the Town of Kalgoorlie hereby gives notice that an application and a general plan description of the proposed Sewerage Extensions have been lodged with the Commissioner of Public Health for approval. The general plan and description may be inspected by interested persons at the office of the Town Clerk, Town Hall, Hannan Street, Kalgoorlie, up until 4.00 p.m. 30th May, 1980.