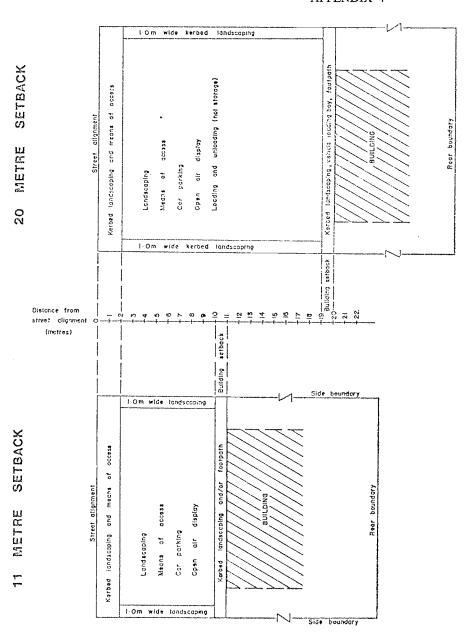

|

Delete whichever is not applicable.

NOTE: This is not a Building Licence for which a separate application is necessary.

### APPENDIX 3

SHIRE OF KELLERBERRIN TOWN PLANNING SCHEME No. 1

### DISTRICT SCHEME

### NOTICE OF PUBLIC ADVERTISEMENT OF DEVELOPMENT PROPOSAL

It is hereby notified for public information and comment that the Council has received an application to develop land for the purpose described hereunder.

Land Description: Lot No. Street

Proposal

Details of the proposal are available for inspection at the Council Office.

Comments on the proposal may be submitted to Council in writing on or before

SHIRE CLERK DATE

### APPENDIX 4



### APPENDIX 5

### CAR PARKING LAYOUTS

LANDSCAPING IN ACCORDANCE WITH CLAUSE 3-2 OF THE SCHEME TEXT







45° PARKING



Scale 1:250

 ${\bf APPENDIX~6}$  SHIRE OF KELLERBERRIN—SCHEDULE OF PLACES OF HERITAGE VALUE

| Code<br>No. | Name of Place             | Location As marked on Scheme Maps                                                                           | Description                                                       |
|-------------|---------------------------|-------------------------------------------------------------------------------------------------------------|-------------------------------------------------------------------|
| 1           | St. Joseph's Preventorium | KELLERBERRIN TOWNSITE  Lots 266, 267 George Street (4 lots west of Moore Street on northern