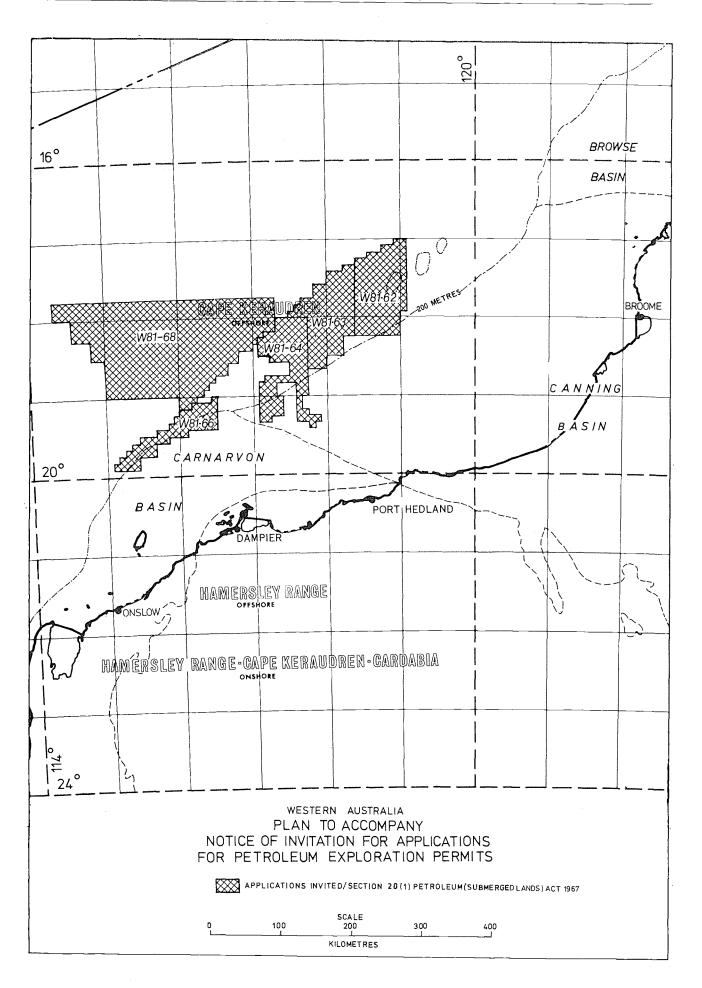

ith relevant data should be submitted in triplicate to the Under Secretary for Mines, Mineral House, 66 Adelaide Terrace, Perth, Western Australia 6000, before 4.00 p.m. Friday 26 March 1982.

Microfilm copies of the basic exploration data pertaining to the blocks comprising this notice may be purchased from the Geological Survey Branch of the Department of Mines, Mineral House, 66 Adelaide Terrace, Perth, Western Australia 6000.

Application forms and plans are also available on request from the Department of Mines.

Dated at Perth this 27th day of November, 1981.

Made under the Petroleum (Submerged Lands) Act 1967-1974 of the Commonwealth of Australia.

Made under the Petroleum (Submerged Lands) Act 1967 of the State of Western Australia.

PETER VERNON JONES, Designated Authority.









State of Western Australia. PETROLEUM ACT 1967. (Section 37).

Notice of Grant of Exploration Permit.

Department of Mines, Perth, 20 November 1981.

EXPLORATION PERMIT No. 278 has been granted to Agnew Clough Limited of 22 Mount Street, Perth 6000 Western Australia to have effect for a period of five years from 20 November 1981.

> PETER VERNON JONES. Minister for Mines.

#### COMPANIES ACT 1961-1979.

In the matter of Regreb W.A. Pty. Limited (In Liquidation) and in the matter of the Companies Act 1961-1979.

NOTICE is hereby given that a meeting of the above-named company will be held at Coopers & Lybrand, 20th Floor, 6 O'Connell Street, Sydney on the 28th day of December 1981, at 10.00 o'clock in the forenoon, for the purpose of having laid before it by the liquidator an account sh