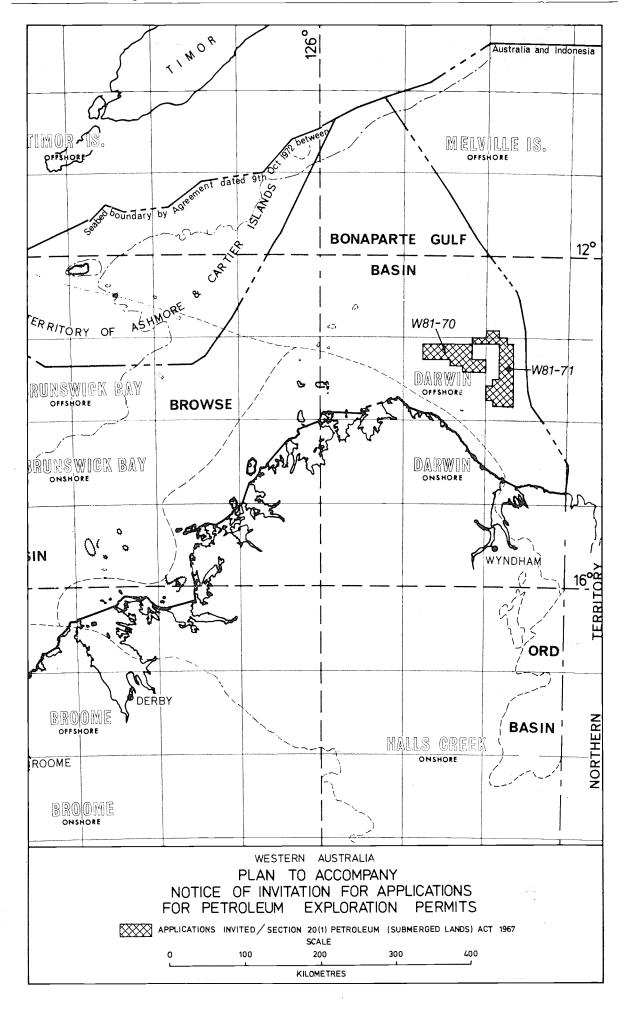

er with relevant data should be submitted in triplicate to the Under Secretary for Mines, Mineral House, 66 Adelaide Terrace, Perth, Western Australia 6000, before 4.00 p.m. Friday 26 March 1982.

Microfilm copies of the basic exploration data pertaining to the blocks comprising this notice may be purchased from the Geological Survey Branch of the Department of Mines, Mineral House, 66 Adelaide Terrace, Perth, Western Australia 6000.

Application forms and plans are also available on request from the Department of Mines.

Dated at Perth this 27th day of November, 1981.

Made under the Petroleum (Submerged Lands) Act 1967-1974 of the Commonwealth of Australia.

Made under the Petroleum (Submerged Lands) Act 1967 of the State of Western Australia.

PETER VERNON JONES, Designated Authority.









State of Western Australia. PETROLEUM ACT 1967. (Section 37).

Notice of Grant of Exploration Permit.

Department of Mines, Perth, 20 November 1981.

EXPLORATION PERMIT No. 278 has been granted to Agnew Clough Limited of 22 Mount Street, Perth 6000 Western Australia to have effect for a period of five years from 20 November 1981.

> PETER VERNON JONES. Minister for Mines.

#### COMPANIES ACT 1961-1979.

In the matter of Regreb W.A. Pty. Limited (In Liquidation) and in the matter of the Companies Act 1961-1979.

NOTICE is hereby given that a meeting of the above-named company will be held at Coopers & Lybrand, 20th Floor, 6 O'Connell Street, Sydney on the 28th day of December 1981, at 10.00 o'clock in the forenoon, for the purpose of having laid before it by the liquidator an accoun