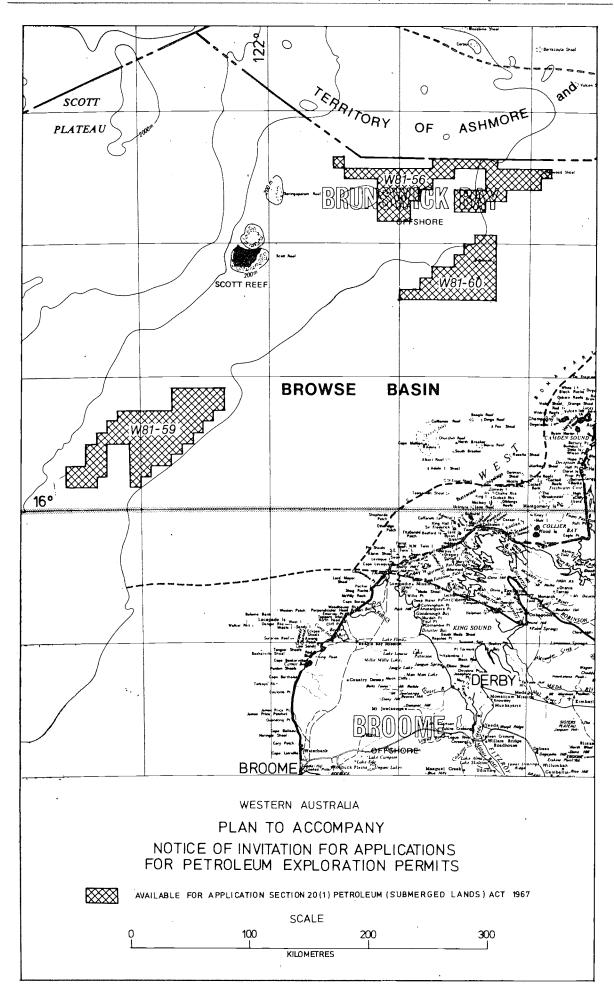

with relevant data should be submitted in triplicate to the Under Secretary for Mines, Mineral House, 66 Adelaide Terrace, Perth, Western Australia 6000, before 4.00 p.m. Friday 26 March 1982.

Microfilm copies of the basic exploration data pertaining to the blocks comprising this notice may be purchased from the Geological Survey Branch of the Department of Mines, Mineral House, 66 Adelaide Terrace, Perth, Western Australia 6000.

Application forms and plans are also available on request from the Department of Mines.

Dated at Perth this 27th day of November, 1981.

Made under the Petroleum (Submerged Lands) Act 1967-1974 of the Commonwealth of Australia.

Made under the Petroleum (Submerged Lands) Act 1967 of the State of Western Australia.

PETER VERNON JONES, Designated Authority.









State of Western Australia. PETROLEUM ACT 1967. (Section 37).

Notice of Grant of Exploration Permit.

Department of Mines, Perth, 20 November 1981.

EXPLORATION PERMIT No. 278 has been granted to Agnew Clough Limited of 22 Mount Street, Perth 6000 Western Australia to have effect for a period of five years from 20 November 1981.

> PETER VERNON JONES. Minister for Mines.

#### COMPANIES ACT 1961-1979.

In the matter of Regreb W.A. Pty. Limited (In Liquidation) and in the matter of the Companies Act 1961-1979.

NOTICE is hereby given that a meeting of the above-named company will be held at Coopers & Lybrand, 20th Floor, 6 O'Connell Street, Sydney on the 28th day of December 1981, at 10.00 o'clock in the forenoon, for the purpose of having laid before it by the liquidator an account