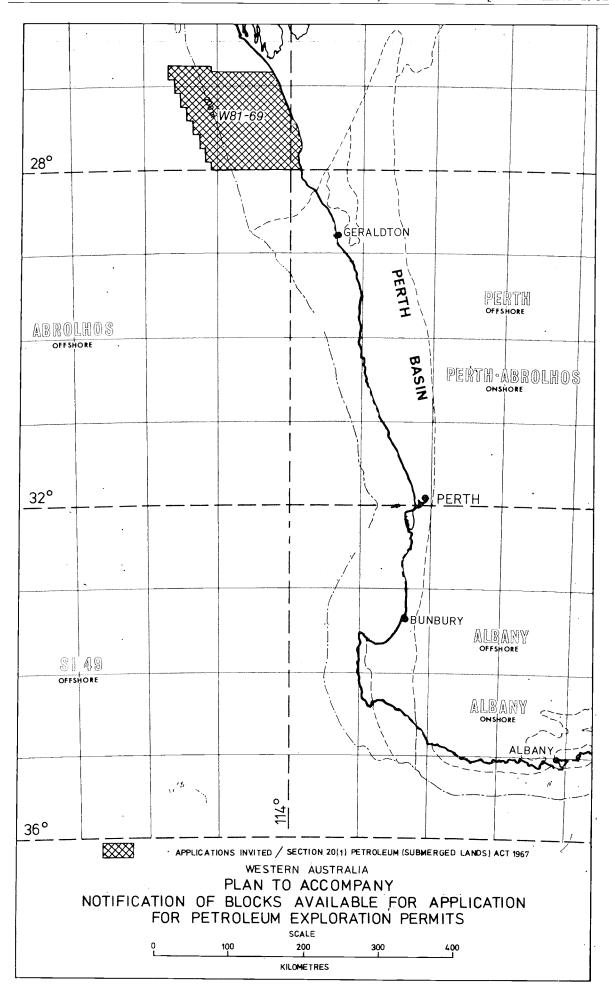

h relevant data should be submitted in triplicate to the Under Secretary for Mines, Mineral House, 66 Adelaide Terrace, Perth, Western Australia 6000, before 4.00 p.m. Friday 26 March 1982.

Microfilm copies of the basic exploration data pertaining to the blocks comprising this notice may be purchased from the Geological Survey Branch of the Department of Mines, Mineral House, 66 Adelaide Terrace, Perth, Western Australia 6000.

Application forms and plans are also available on request from the Department of Mines.

Dated at Perth this 27th day of November, 1981.

Made under the Petroleum (Submerged Lands) Act 1967-1974 of the Commonwealth of Australia.

Made under the Petroleum (Submerged Lands) Act 1967 of the State of Western Australia.

PETER VERNON JONES, Designated Authority.









State of Western Australia. PETROLEUM ACT 1967. (Section 37).

Notice of Grant of Exploration Permit.

Department of Mines, Perth, 20 November 1981.

EXPLORATION PERMIT No. 278 has been granted to Agnew Clough Limited of 22 Mount Street, Perth 6000 Western Australia to have effect for a period of five years from 20 November 1981.

> PETER VERNON JONES. Minister for Mines.

#### COMPANIES ACT 1961-1979.

In the matter of Regreb W.A. Pty. Limited (In Liquidation) and in the matter of the Companies Act 1961-1979.

NOTICE is hereby given that a meeting of the above-named company will be held at Coopers & Lybrand, 20th Floor, 6 O'Connell Street, Sydney on the 28th day of December 1981, at 10.00 o'clock in the forenoon, for the purpose of having laid before it by the liquidator an account show