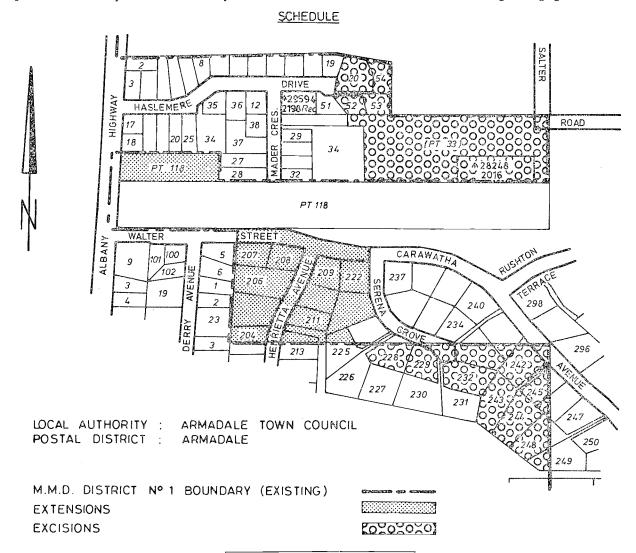

#### ORDER IN COUNCIL.

Metropolitan Main Drainage District No. 1. Armadale 1982 Extensions and Excisions.

M.W.A. 60802/81, Pt. 3.

WHEREAS by paragraph (a) of section 7 of the Metropolitan Water Supply, Sewerage, and Drainage Act 1909-1982, it is provided that the Governor may, by Order in Council, alter or extend the boundaries of the Metropolitan Water, Sewerage and Drainage Area or of any Metropolitan Main Drainage District; and whereas it is desirable that the boundaries of the Metropolitan Main Drainage District No. 1, as at present defined and extended, should be further altered. Now therefore, His Excellency the Governor, by and with the advice of Executive Council and in exercise of the powers conferred by the said Act hereby further alters

the boundaries of the Metropolitan Main Drainage District No. 1 to include in that district the portions of land shown as extensions and exclude from that district the portions of land shown as excisions in the Schedule hereto which land is also delineated on plan M.W.A. No. 16778 with effect on and from the 1st day of December, 1982.

R. D. DAVIES, Clerk of the Council.

IN accordance with the provisions of the Metropolitan Water Supply, Sewerage, and Drainage Act 1909-1982, it is hereby notified that all land situated within such portions of Metropolitan Main Drainage District No. 1 as extended by this Order in Council, shall be rated for Metropolitan Main Drainage as from the 1st day of December 1982.