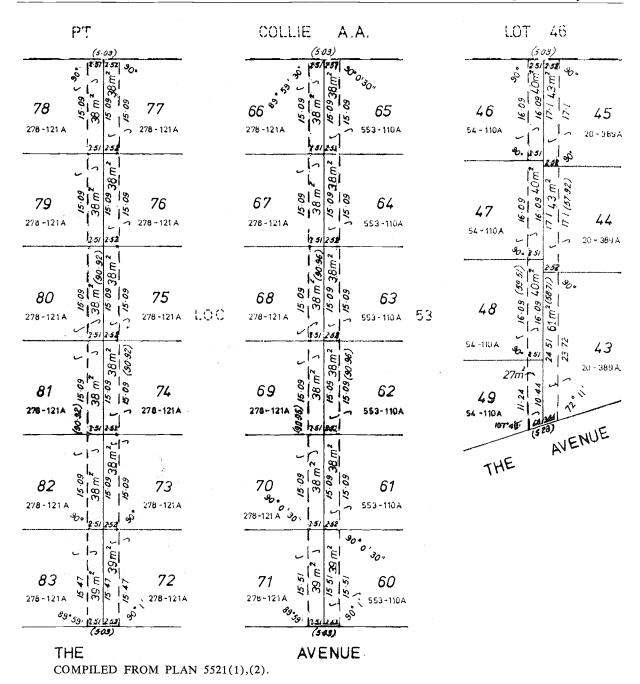

nor has approved under the provisions of section 297A of the Local Government Act, the resolution passed by the City of Bunbury that the private streets which are described as being portion of Wellington Location 53 and being part of the land coloured brown on Plan 5221 and being part of the land comprised in Certificate of Title Volume 1286 Folio 712 be closed and the land contained therein be amalgamated with adjoining lots 43-45 (inclusive) Winsor Street, 46-54 (inclusive) Franklin Street, 55-65 (inclusive) Rossiter Street, 66-77 (inclusive) Bartley Street

and 78-83 (inclusive) Burnell Street, Picton Junction as shown in the Schedule hereunder.

P. FELLOWES, Secretary for Local Government.

Schedule. Diagram No's. 65770 and 65771.

PT. COLLIE AA LOT 46.



COMPILED FROM PLAN 5221(1).



LOCAL GOVERNMENT ACT 1960-1983.

City of Canning.

Sale of Land.

Department of Local Government, Perth, 10 January 1984.

LG: CI-4-6, V. 2.

IG: C1-4-6, V. 2.

IT is hereby notified for public information that His Excellency the Lieutenant-Governor and Administrator has directed under the provisions of section 266 of the Local Government Act of the sale by the City of Canning of portion of Canning Location 2843 being land contained in Crown Grant Volume 1495 Folio 536 to R. & T. Services Pty. Ltd. by private treaty.

P. FELLOWES, Secretary for Local Government.

#### LOCAL GOVERNMENT ACT 1960-1983.

Shire of Wanneroo.

Sale of Land.

Department of Local Government, Perth, 10 January 1984.

LG: WN-4-6.

IT is hereby notified for public information that His Excellency the Lieutenant-Gover