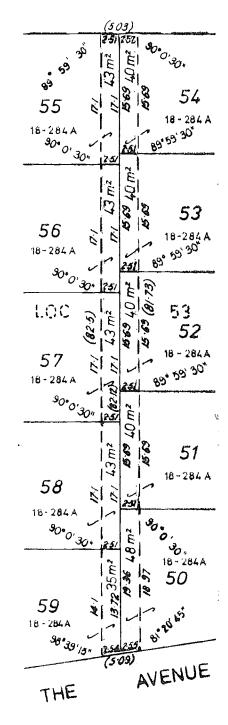

n that His Excellency the Governor has approved under the provisions of section 297A of the Local Government Act, the resolution passed by the City of Bunbury that the private streets which are described as being portion of Wellington Location 53 and being part of the land coloured brown on Plan 5221 and being part of the land comprised in Certificate of Title Volume 1286 Folio 712 be closed and the land contained therein be amalgamated with adjoining lots 43-45 (inclusive) Winsor Street, 46-54 (inclusive) Franklin Street, 55-65 (inclusive) Rossiter Street, 66-77 (inclusive) Bartley Street

and 78-83 (inclusive) Burnell Street, Picton Junction as shown in the Schedule hereunder.

P. FELLOWES, Secretary for Local Government.

Schedule. Diagram No's. 65770 and 65771.

PT. COLLIE AA LOT 46.



COMPILED FROM PLAN 5221(1).



LOCAL GOVERNMENT ACT 1960-1983.

City of Canning.

Sale of Land.

Department of Local Government, Perth, 10 January 1984.

LG: CI-4-6, V. 2.

IG: C1-4-6, V. 2.

IT is hereby notified for public information that His Excellency the Lieutenant-Governor and Administrator has directed under the provisions of section 266 of the Local Government Act of the sale by the City of Canning of portion of Canning Location 2843 being land contained in Crown Grant Volume 1495 Folio 536 to R. & T. Services Pty. Ltd. by private treaty.

P. FELLOWES, Secretary for Local Government.

#### LOCAL GOVERNMENT ACT 1960-1983.

Shire of Wanneroo.

Sale of Land.

Department of Local Government, Perth, 10 January 1984.

LG: WN-4-6.

IT is hereby notified for public information that His