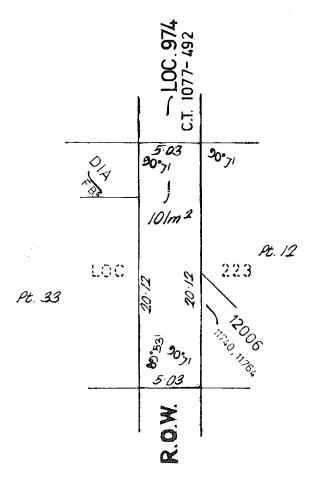

nt of Local Government, Perth, 25 October 1983.

LG: F-4-14.

IT is hereby notified for public information that His IT is hereby notified for public information that His Excellency the Governor has approved under the provisions of section 297 A of the Local Government Act, the resolution passed by the City of Fremantle that portion of the private street which is described as being portion of Cockburn Sound Location 223 and being part of the land coloured brown on Plan 1374 and being part of the land alone remaining in Certificate of Title Volume CLXXXIII Folio 61 be closed and the land contained t the land contained therein allocated to adjoining Cockburn Sound Location 974, as shown in the Schedule hereunder.

> P. FELLOWES, Secretary for Local Government.

Schedule.

Diagram No. 65773.



COMPILED FROM PLAN 1374

#### LOCAL GOVERNMENT ACT 1960-1983.

City of Bunbury.

Closure of Private Street.

Department of Local Government, Perth, 8 November 1983.

LG: BY 4-14.

LG: BY 4-14.

IT is hereby notified for public information that His Excellency the Governor has approved under the provisions of section 297A of the Local Government Act, the resolution passed by the City of Bunbury that the private streets which are described as being portion of Wellington Location 53 and being part of the land coloured brown on Plan 5221 and being part of the land comprised in Certificate of Title Volume 1286 Folio 712 be closed and the land contained therein be amalgamated with adjoining lots 43-45 (inclusive) Winsor Street, 46-54 (inclusive) Franklin Street, 55-65 (inclusive) Rossiter Stree