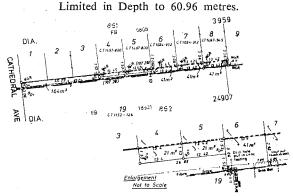

nt, Perth, 10 January 1984.

LG: G-4-12F.

IT is hereby notified for public information that His Excellency the Governor has approved under the provisions of section 297A of the Local Government Act, the resolution passed by the Town of Geraldton that the private street which is described as being portion of Geraldton Town Lot 861 and being part of the land shown coloured brown on diagram 3959 and being part of the land alone remaining in Certificate of Title Volume 547 Folio 145 be closed; and the land contained therein be amalgamated with adjoining Lots 4-8 (inclusive) Shenton Street and Lot 19 Cathedral Avenue, Geraldton, as shown in the Schedule hereunder. Geraldton, as shown in the Schedule hereunder.

> P. FELLOWES, Secretary for Local Government.

#### Schedule. Diagram No. 66053.



#### LOCAL GOVERNMENT ACT 1960-1983.

Eastern Metropolitan Regional Council. Adoption of Common Seal. Department of Local Government, Perth, 20 March 1984.

LG: 92/80.

Tis hereby notified for public information that His Excellency the Lieutenant-Governor and Administrator has approved under the provisions of section 9 (3) (a) of the Local Government Act 1960-1983 of the Common Seal of the Eastern Metropolitan Regional Council as depicted in the Schedule hereto.

M. J. HARDING, Acting Secretary for Local Government.



#### LOCAL GOVERNMENT ACT 1960-1983.

City of Bunbury. Overdraft.

Department of Local Government, Perth, 20 March 1984.

LG: BY-3-9.

IT is hereby notified for public information that His Excellency the Lieutenant-Governor and Administrator has approved under section 600