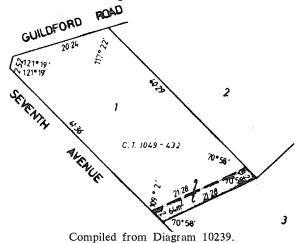

ocal Government, Perth, 10 January 1984.

LG: ST-4-12G.

IT is hereby notified for public information that His Excellency the Lieutenant-Governor and Administrator Excellency the Lieutenant-Governor and Administrator has approved under the provisions of section 297A of the Local Government Act, the resolution passed by the City of Stirling that the private street which is described as being portion of Swan Location Y and being the portion coloured brown and marked R.O.W. on Diagram 10239 and being portion of the land comprised in Certificate of Title Volume 1049 Folio 432 be closed; and the land contained therein be amalgamated with the adjoining Lot 1 Guildford Road, Maylands, as shown in the Schedule hereunder.

P. FELLOWES, Secretary for Local Government.

Schedule. Diagram No. 66052.



#### LOCAL GOVERNMENT ACT 1960-1983.

Town of Geraldton.

Closure of Private Street.

Department of Local Government, Perth, 10 January 1984.

LG: G-4-12F.

IT is hereby notified for public information that His Excellency the Governor has approved under the provisions of section 297A of the Local Government Act, the resolution passed by the Town of Geraldton that the private street which is described as being portion of Geraldton Town Lot 861 and being part of the land shown coloured brown on diagram 3959 and being part of the land alone remaining in Certificate of Title Volume 547 Folio 145 be closed; and the land contained therein be amalgamated with adjoining Lots 4-8 (inclusive) Shenton Street and Lot 19 Cathedral Avenue, Geraldton, as shown in the Schedule hereunder. Geraldton, as s