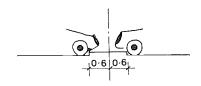

e Council have been made to enable those facilities to be used for that purpose.
- 6.5 Dimensions: The dimensions of car parking spaces, parking angle, driveway widths and landscaping detail specified in Figure 1 shall be used by the Council in determining the layout of car parking areas.

Council may vary the dimensions specified by up to 10% where obstructions, site dimensions or topography result in the loss of a car parking space in any run of car parking spaces. This provision shall be used in order to obtain one additional space in a run of spaces and shall not be used to modify landscaping, shade tree or driveway access requirements.

6.6 Interpretations: For the purposes of this Part the interpretations of Figure 1 shall be in accordance with Appendix No. 3.





Parallel Parking



Wheel Stop Modifications Not to affect drainage





**Obstructions** 



Shade Tree Landscaping
Kerb ring not to exceed 900mm diam

90° & 45° Parking - 5.5 m x 2.5 m

Parallel Parking - 6.0 m x 2.5 m

OR - 5.5 m x 2.5 m where Open Ended

Driveway Widths 90° - 6.0 m access

45° - 4.0 m one way access

Parallel - 4.0 m one way "

- 6.0 m two way "

## CARPARKING LAYOUTS

- 6.7 Landscaping Construction and Maintenance: The owner and occupier of premises on which car parking spaces are provided shall ensure that:
  - (a) the car parking area is landscaped with shade trees, laid out, constructed, drained and maintained in accordance with the approved plan relating thereto;
  - (b) the car parking spaces are clearly marked out at all times to the satisfaction of Council.

#### PART VII-Non-Co