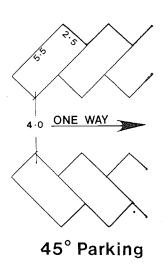

to be used for that purpose.
- 6.5 Dimensions: The dimensions of car parking spaces, parking angle, driveway widths and landscaping detail specified in Figure 1 shall be used by the Council in determining the layout of car parking areas.

Council may vary the dimensions specified by up to 10% where obstructions, site dimensions or topography result in the loss of a car parking space in any run of car parking spaces. This provision shall be used in order to obtain one additional space in a run of spaces and shall not be used to modify landscaping, shade tree or driveway access requirements.

6.6 Interpretations: For the purposes of this Part the interpretations of Figure 1 shall be in accordance with Appendix No. 3.





Parallel Parking



Wheel Stop Modifications Not to affect drainage





**Obstructions** 



Shade Tree Landscaping
Kerb ring not to exceed 900mm diam

90° & 45° Parking - 5.5 m x 2.5 m

Parallel Parking - 6.0 m x 2.5 m

OR - 5.5 m x 2.5 m where Open Ended

Driveway Widths 90° - 6.0 m access

45° - 4.0 m one way access

Parallel - 4.0 m one way "

- 6.0 m two way "

## CARPARKING LAYOUTS

- 6.7 Landscaping Construction and Maintenance: The owner and occupier of premises on which car parking spaces are provided shall ensure that:
  - (a) the car parking area is landscaped with shade trees, laid out, constructed, drained and maintained in accordance with the approved plan relating thereto;
  - (b) the car parking spaces are clearly marked out at all times to the satisfaction of Council.

#### PART VII-Non-Conforming Uses.

- 7.1 Status of Non-Conforming Uses