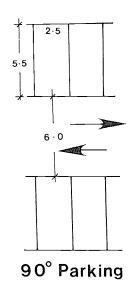

the satisfaction of the Council have been made to enable those facilities to be used for that purpose.
- 6.5 Dimensions: The dimensions of car parking spaces, parking angle, driveway widths and landscaping detail specified in Figure 1 shall be used by the Council in determining the layout of car parking areas.

Council may vary the dimensions specified by up to 10% where obstructions, site dimensions or topography result in the loss of a car parking space in any run of car parking spaces. This provision shall be used in order to obtain one additional space in a run of spaces and shall not be used to modify landscaping, shade tree or driveway access requirements.

6.6 Interpretations: For the purposes of this Part the interpretations of Figure 1 shall be in accordance with Appendix No. 3.





Parallel Parking



Wheel Stop Modifications Not to affect drainage





**Obstructions** 



Shade Tree Landscaping
Kerb ring not to exceed 900mm diam

90° & 45° Parking - 5.5 m x 2.5 m

Parallel Parking - 6.0 m x 2.5 m

OR - 5.5 m x 2.5 m where Open Ended

Driveway Widths 90° - 6.0 m access

45° - 4.0 m one way access

Parallel - 4.0 m one way "

- 6.0 m two way "

## CARPARKING LAYOUTS

- 6.7 Landscaping Construction and Maintenance: The owner and occupier of premises on which car parking spaces are provided shall ensure that:
  - (a) the car parking area is landscaped with shade trees, laid out, constructed, drained and maintained in accordance with the approved plan relating thereto;
  - (b) the car parking spaces are clearly marked out at all times to the satisfaction of Council.