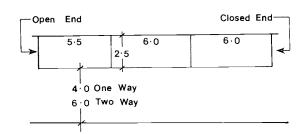

e satisfaction of the Council have been made to enable those facilities to be used for that purpose.
- 6.5 Dimensions: The dimensions of car parking spaces, parking angle, driveway widths and landscaping detail specified in Figure 1 shall be used by the Council in determining the layout of car parking areas.

Council may vary the dimensions specified by up to 10% where obstructions, site dimensions or topography result in the loss of a car parking space in any run of car parking spaces. This provision shall be used in order to obtain one additional space in a run of spaces and shall not be used to modify landscaping, shade tree or driveway access requirements.

6.6 Interpretations: For the purposes of this Part the interpretations of Figure 1 shall be in accordance with Appendix No. 3.





Parallel Parking



Wheel Stop Modifications Not to affect drainage





**Obstructions** 



Shade Tree Landscaping
Kerb ring not to exceed 900mm diam

90° & 45° Parking - 5.5 m x 2.5 m

Parallel Parking - 6.0 m x 2.5 m

OR - 5.5 m x 2.5 m where Open Ended

Driveway Widths 90° - 6.0 m access

45° - 4.0 m one way access

Parallel - 4.0 m one way "

- 6.0 m two way "

## CARPARKING LAYOUTS

- 6.7 Landscaping Construction and Maintenance: The owner and occupier of premises on which car parking spaces are provided shall ensure that:
  - (a) the car parking area is landscaped with shade trees, laid out, constructed, drained and maintained in accordance with the approved plan relating thereto;
  - (b) the car parking spaces are clearly marked out at all times to the satisfaction of Council.