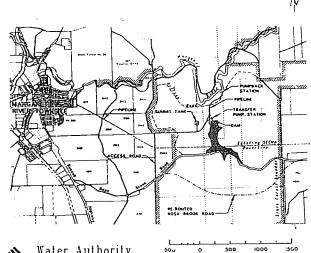

# LOCAL GOVERNMENT ACT 1960; PUBLIC WORKS ACT 1902 LAND ACQUISITION

Drain-Lefroy Avenue-Shire of Swan

Notice is hereby given, and it is hereby declared, that several pieces or parcels of land described in the Schedule hereto being all in the Swan District have, in pursuance of the written consent under the Local Government Act 1960 and approval under section 17 (1) of the Public Works Act 1902 of His Excellency the Governor, acting by and with the advice of the Executive Council, dated the 7th day of January 1992, been compulsorily taken and set apart for the purposes of the following public work, namely: Drain—Lefroy Avenue—Shire of Swan.

And further notice is hereby given that the said pieces or parcels of land so taken and set apart are shown marked off on Plan L.A., W.A. 850 which may be inspected at the Department of Land Administration, Perth. The additional information contained in the Schedule after the land descriptions is to define locality only and in no way derogates from the Transfer of Land Act description.

## Schedule

| No. on L.A., W |     | Owner or<br>Reputed Owner | Occupier or<br>Reputed Occupier | Description                                                                                                                                                   | Area<br>(approx.) |
|----------------|-----|---------------------------|---------------------------------|---------------------------------------------------------------------------------------------------------------------------------------------------------------|-------------------|
| 850            | Cli | fford Inglis              | Vacant                          | Portion of Swan Location 294 and being the land coloured Blue on Diagram 9334 being part of the land remaining in Certificate of Title Volume 1054 Folio 896. | 4 469 m²          |