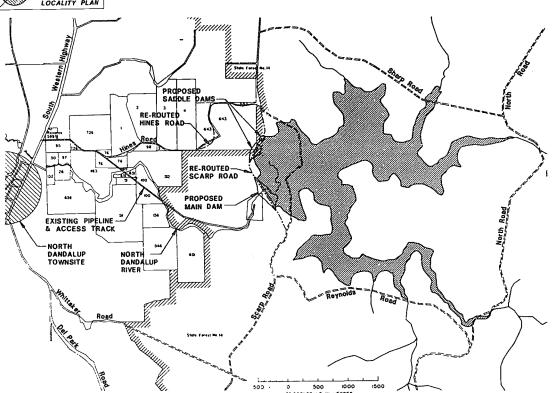

ering the reservoir.

water treatment facilities replacing existing inadequate and out of date plant.

associating works including a spillway, intake tower and outlet works connecting to the existing 900 mm diameter pipeline from the pipehead dam.

associated road works including upgrading Hines Road and rerouting Scarp Road across the crests of the three dams.

Rangers accommodation and public facilities.

The location of the works are shown on Water Authority Plan AU73-10-2 and Notice of Intention to construct the works was advertised on 23 December 1991.

When completed the works will improve the water supply to the Perth metropolitan area.

# IMPROVEMENTS TO METROPOLITAN WATER SUPPLY



SHIRE OF MURRAY MURRAY DISTRICT NOTICE OF AUTHORISATION

TO CONSTRUCT NORTH DANDALUP DAM PROJECT





This Authorisation shall take effect from 20 February 1992, and construction will commence after this date.

E. BRIDGE, Minister for Water Resources.

**WA402** 

# PROPOSED SEWERAGE DEVELOPMENT SHIRE OF DANDARAGAN - CERVANTES

NOTICE OF INTENTION

TO

# CONSTRUCT A 150mm DIA SEWERAGE PRESSURE MAIN WASTEWATER TREATMENT PLANT AND SEWERAGE PUMPING STATION



THE WATER AUTHORITY OF WESTERN AUSTRALIA PROPOSES TO CONSTRUCT A WASTEWATER TREATMENT PLANT, SEWERAGE PUMPING STATION AND A 150mm DIAMETER SEWERAGE PRESSURE MAIN.

THE LOCATION OF THE PROPOSED WORKS IS AS SHOWN ON THE PLAN. FURTHER INFORMATION AND INSPECTION OF THE PLAN IS AVAILABLE BY CONTACTING MR DOUG EDGAR AT THE WATER AUTHORITY'S CENTRAL REGION OFFICE AT 263 FITZGERALD STREET NORTHAM PH (096)224888, OR MR JOHN SIMPSON AT THE MOORA