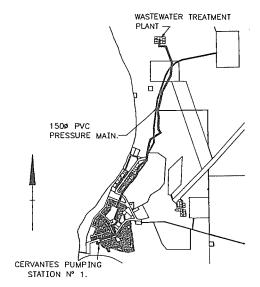

ams.

Rangers accommodation and public facilities.

The location of the works are shown on Water Authority Plan AU73-10-2 and Notice of Intention to construct the works was advertised on 23 December 1991.

When completed the works will improve the water supply to the Perth metropolitan area.

# IMPROVEMENTS TO METROPOLITAN WATER SUPPLY



SHIRE OF MURRAY MURRAY DISTRICT NOTICE OF AUTHORISATION

TO CONSTRUCT NORTH DANDALUP DAM PROJECT





This Authorisation shall take effect from 20 February 1992, and construction will commence after this date.

E. BRIDGE, Minister for Water Resources.

**WA402** 

# PROPOSED SEWERAGE DEVELOPMENT SHIRE OF DANDARAGAN - CERVANTES

NOTICE OF INTENTION

TO

# CONSTRUCT A 150mm DIA SEWERAGE PRESSURE MAIN WASTEWATER TREATMENT PLANT AND SEWERAGE PUMPING STATION



THE WATER AUTHORITY OF WESTERN AUSTRALIA PROPOSES TO CONSTRUCT A WASTEWATER TREATMENT PLANT, SEWERAGE PUMPING STATION AND A 150mm DIAMETER SEWERAGE PRESSURE MAIN.

THE LOCATION OF THE PROPOSED WORKS IS AS SHOWN ON THE PLAN. FURTHER INFORMATION AND INSPECTION OF THE PLAN IS AVAILABLE BY CONTACTING MR DOUG EDGAR AT THE WATER AUTHORITY'S CENTRAL REGION OFFICE AT 263 FITZGERALD STREET NORTHAM PH (096)224888, OR MR JOHN SIMPSON AT THE MOORA DISTRICT OFFICE CHARLES STREET MOORA PH (095)511103.

OBJECTIONS TO THE PROPOSED WORKS WILL BE CONSIDERED IF LODGED IN WRITING TO THE REGIONAL MANAGER, CENTRAL REGION PO BOX 265 NORTHAM W.A. 6401 BY THE CLOSE OF BUSINESS ON APRIL 3 1992.



#### TENDERS

#### ZT101

# BUILDING MANAGEMENT AUTHORITY

Accepted Tenders

| Tender<br>No. | Project