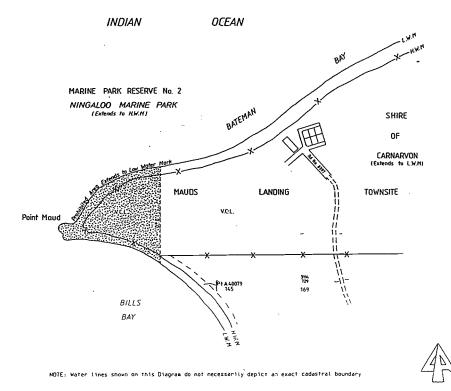

| Class or Kind of<br>Vehicles Prohibited |
|-------------------------------------------------------------------------------------------------------------------------------------------|-----------------------------------------|
| All that portion of land comprising VCL, as shown delineated and stippled on Department of Land Administration Miscellaneous Diagram 292. | Vehicles generally                      |
| Department of Land Administration Public Plan: Mauds<br>Landing Townsite 1:10 000 AN 54/48                                                |                                         |

In this Schedule "Vehicle" has the same meaning as prescribed by section 3 of the Control of Vehicles (Off-Road Areas) Act.

Schedule B
Department of Land Administration Miscellaneous Diagram 292



DAVID SMITH, Minister for Local Government.

#### LG901

#### LOCAL GOVERNMENT ACT 1960

Shire of Esperance

Proposed Loan No. 243: \$75 000

Pursuant to section 610 of the Local Government Act 1960, the Council of the Shire of Esperance hereby gives notice that it proposes to borrow money by the sale of a debenture, on the following terms and conditions:

Amount: \$75 000

Repayment: Quarterly instalments of principal and interest

Purpose: Provision of staff housing at Cascade

Term: Ten (10) years.

Plans, specifications and estimates as required by section 609 of the Local Government Act are available for inspection at the office of the Council during normal business hours for thirty-five (35) days after publication of this notice.

Dated this 28th day of February, 1992.

D. A. PATER