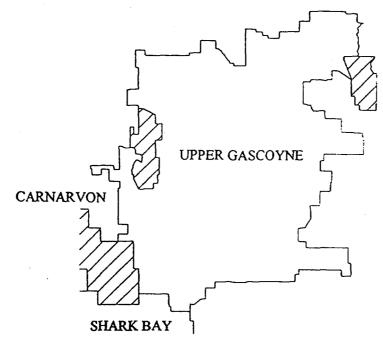

#### Schedule deleted and replaced

Delete the Schedule to the principle order and replace it with the following-

Schedule

Boundaries of the District are the boundaries of the Shire of Upper Gascoyne, the Shire of Carnarvon and the Shire of Shark Bay.

Public Plan: BG34(2) 07.20.

2. Shire of Carnarvon (DOLA File No. 822/993; Closure No. C1296).

The whole of Road No. 9479 as now comprised in Crown Plan 18745 and to its terminus.

Public Plan: AN54 (10) 3.3

AN54 (10) 4.3

3. Shire of Carnarvon (DOLA File No. 2230/994; Closure No. C1294).

All the portions of Lewington Lane and Burt Crescent surveyed and shown bordered blue on DOLA Original Plan 18764.

Public Plan: AN54(2) 08.06.