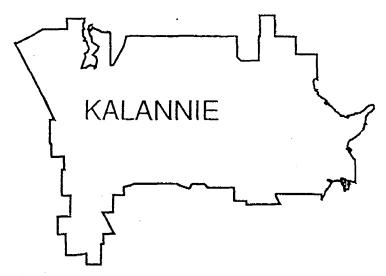

#### **Kalannie Land Conservation District**

3. The land described in the Schedule to this order is hereby constituted the Kalannie Land Conservation District.

Schedule

Boundaries of the District are the boundaries of the Shire of Dalwallinu and the Shire of Koorda.

By His Excellency's command,

J. PRITCHARD, Clerk of the Council.