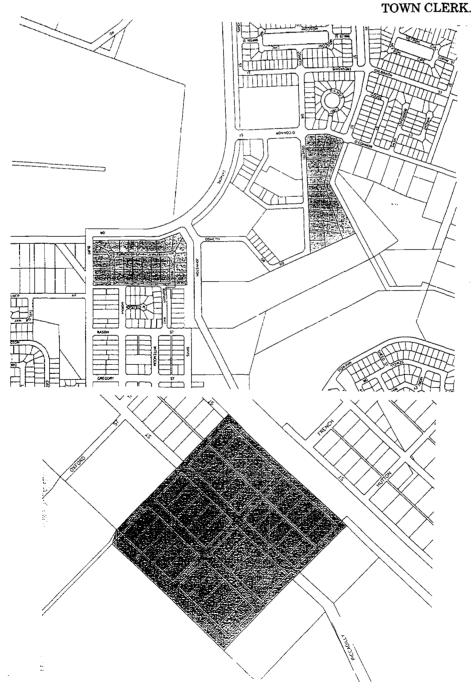

#### SCHEDULE 2

#### PARTS OF CITY TO WHICH BY-LAWS 7(2)(b) DOES NOT APPLY

AREA: "Lot 276 District Hampton Location Boulder, and known as Lot 276 Osmetti Drive Boulder, Lot 277 District Hampton Location Boulder, and known as Lot 277 Osmetti Drive Boulder. Lot 278 District Hampton Location Boulder, and known as Lot 278 Osmetti Drive Boulder. Lot 279 District Hampton Location Boulder, and known as Lot 279 Osmetti Drive Boulder. Lot 280 District Hampton Location Boulder, and known as Lot 280 Osmetti Drive Boulder. Lot 281 District Hampton Location Boulder, and known as Lot 281 Osmetti Drive Boulder. Lot 282 District Hampton Location Boulder, and known as Lot 282 Osmetti Drive Boulder. Lot 283 District Hampton Location Boulder, and known as Lot 283 Osmetti Drive Boulder. Lot 284 District Hampton Location Boulder, and known as Lot 284 Osmetti Drive Boulder. Lot 285 District Hampton Location Boulder, and known as Lot 285 Osmetti Drive Boulder, Lot 286 District Hampton Location Boulder, and known as Lot 286 Osmetti Drive Boulder. Lot 287 District Hampton Location Boulder, and known as Lot 287 Osmetti Drive Boulder. Lot 288 District Ilampton Location Boulder, and known as Lot 288 Osmetti Drive Boulder. Lot 289 District Hampton Location Boulder, and known as Lot 289 Osmetti Drive Boulder. Lot 290 District Hampton Location Boulder, and known as Lot 290 Osmetti Drive Boulder. Lot 291 District Hampton Location Boulder, and known as Lot 291 Osmetti Drive Boulder. Lot 292 District Hampton Location Boulder, and known as Lot 292 Osmetti Drive Boulder.

Lot 1296 District Hampton Location Kalgoorlie, and known as Lot 1296 Collins Street, Lot 1295 District Hampton Location Kalgoorlie, and known as Lot 1295 Collins Street, Lot 1294 District Hampton Location Kalgoorlie, and known as Lot 1294 Collins Street, Lot 1293 District Hampton Location Kalgoorlie, and known as Lot 1293 Collins Street, Lot 1292 District Hampton Location Kalgoorlie, and known as Lot 1292 Collins Street, Lot 1286 District Hampton Location Kalgoorlie, and known as Lot 1286 Collins Street, Lot 1285 District Hampton Location Kalgoorlie, and known as Lot 1285 Collins Street, Lot 1284 District Hampton Location Kalgoorlie, and known as Lot 1284 Collins Street, Lot 1283 District Hampton Location Kalgoorlie, and known as Lot 1283 Collins Street, Lot 1282 District Hampton Location Kalgoorlie, and known as Lot 1282 Collins Street, Lot 1301 District Hampton Location Kalgoorlie, and known as Lot 1301 Piccadilly Street, Lot 1300 District Hampton Location Kalgoorlie, and known as Lot 1300 Piccadilly Street, Lot 1299 District Hampton Location Kalgoorlie, and known as Lot 1299 Piccadilly Street, Lot 1298 District Hampton Location Kalgoorlie, and known as Lot 1298 Piccadilly Street, Lot 1297 District Hampton Location Kalgoorlie, and known as Lot 1297 Piccadilly Street, Lot 1291 District Hampton Location Kalgoorlie, and known as Lot 1291 Piccadilly Street, Lot 1290 District Hampton Location Kalgoorlie, and known as Lot 1290 Piccadilly Street, Lot 1289 District Hampton Location Kalgoorlie, and known as Lot 1289 Piccadilly Street, Lot 1287 District Hampton Location Kalgoorlie, and known as Lot 1287 Piccadilly Street, Lot 1288 District Hampton Location Kalgoorlie, and known as Lot 1288 Piccadilly Street, Lot 1415 District Hampton Location Kalgoorlie, and known as Lot 1415 Piccadilly Street. Lot 1414 District Hampton Location Kalgoorlie, and known as Lot 1414 Piccadilly Street, Lot 1413 District Hampton Location Kalgoorlie, and known as Lot 1413 Piccadilly Street. Lot 1412 District Hampton Location Kalgoorlie, and known as Lot 1412 Piccadilly Street, Lot 1411 District Hampton Location Kalgoorlie, and known as Lot 1411 Piccadilly Street, Lot 1405 District Hampton Location Kalgoorlie, and known as Lot 1405 Piccadilly Street, Lot 1404 District Hampton Location Kalgoorlie, and known as 1404 Piccadilly Street, Lot 1403 Piccadilly Street, Lot 1402 District Hampton Location Kalgoorlie, and known as 1402 Piccadilly Street, Lot 1401 District Hampton Location Kalgoorlie, and known as 1401 Piccadilly Street, Lot 4335 District Hampton Location Kalgoorlie, and known as Lot 4335 Woodley Street Kalgoorlie, Lot 1418 District Hampton Location Kalgoorlie, and known as Lot 1418 Woodley Street Kalgoorlie, Lot 1417 District Hampton Location Kalgoorlie, and known as 1417 Woodley Street Kalgoorlie, Lot 1416 District Hampton Location Kalgoorlie, and known as Lot 1416 Woodley Street Kalgoorlie, Lot 1410 District Hampton Location Kalgoorlie, and known as Lot 1410 Woodley Street Kalgoorlie, Lot 1409 District Hampton Location Kalgoorlie, and known as Lot 1409 Woodley Street Kalgoorlie, Lot 1408 District Hampton Location Kalgoorlie, and known as Lot 1408 Woodley Street Kalgoorlie, Lot 1407 District Hampton Location Kalgoorlie, and known as Lot 1407 Woodley Street Kalgoorlie, Lot 1406 District Hampton Location Kalgoorlie, and known as 1406 Woodley Street, Kalgoorlie.

Lot 318 District Hampton Location Victory Heights, and known as Lot 318 Turich Way, Lot 317 District Hampton Location Victory Heights, and known as Lot 317 Turich Way, Lot 316 District Hampton Location Victory Heights, and known as Lot 316 Turich Way, Lot 315 District Hampton Location Victory Heights, and known as Lot 315 Turich Way, Lot 314 District Hampton Location Victory Heights, and known as Lot 314 Turich Way, Lot 313 District Hampton Location Victory Heights, and known as Lot 313 Turich Way, Lot 312 District Hampton Location Victory Heights, and known as Lot 313 Turich Way, Lot 312 District Hampton Location Victory Heights, and known as Lot 312 Turich Way, Lot 311 District Hampton Location Victory Heights, and known as Lot 311 Turich Way, Lot 309 District Hampton Location Victory Heights, and known as Lot 310 Turich Way, Lot 309 District Hampton Location Victory Heights, and known as Lot 309 Turich Way, Lot 308 District Hampton Location Victory Heights, and known as Lot 308 Turich Way, Lot 307 District Hampton Location Victory Heights, and known as Lot 307 Turich Way, Lot 306 District Hampton Location Victory Heights, and known as Lot 306 Turich Way, Lot 305 District Hampton Location Victory Heights, and known as Lot 305 Turich Way, Lot 304 District Hampton Location Victory Heights, and known as Lot 304 Turich Way, Lot 303 District Hampton Location Victory Heights, and known as Lot 303 Turich Way, Lot 302 District Hampton Location Victory Heights, and known as Lot 302 Turich Way, Lot 301 District Hampton Location Victory Heights, and known as Lot 301 Turich Way, Lot 324 District Hampton Location Victory Heights, and known as Lot 302 Turich Way, Lot 325 District Hampton Location Victory Heights, and known as Lot 325 Turich Way, Lot 326 District Hampton Location Victory Heights, and known as Lot 325 Turich Way, Lot 326 District Hampton Location Victory Heights, and known as Lot 326 Turich Way, Lot 327 District Hampton Location Victory Heights, and known as Lot 327 Turich Way, Lot 328 District. Hampton Location Victory Heights, and known as Lot 328 Turich Way, Lot 330 District Hampton Location Victory Heights, and known as Lot 330 Turich Way, Lot 319 District Hampton Location Victory Heights, and known as Lot 330 Turich Way, Lot 319 District Hampton Location Victory Heights, and known as Lot 330 Turich Way, Lot 320 Nanson Street, Lot 321 District Hampton Location Victory Heights, and known as Lot 321 Nanson Street, Lot 322 District Hampton Location Victory Heights, and known as Lot 321 Nanson Street, Lot 323 Nanson Street"