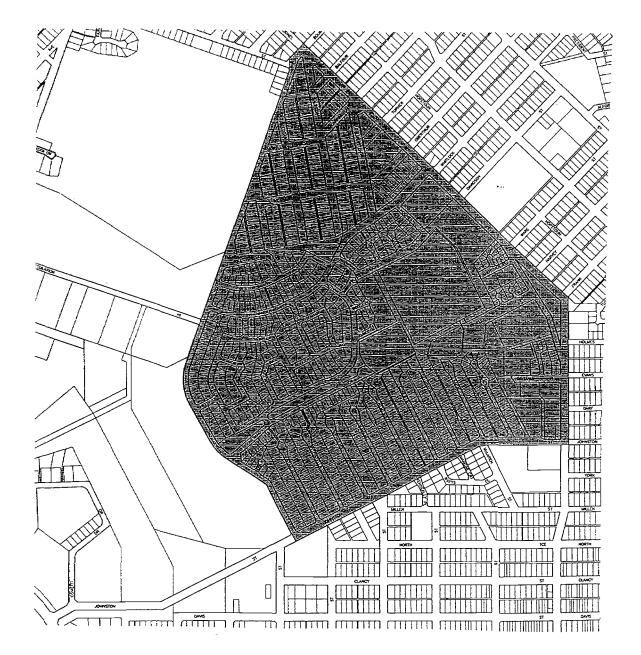

# AREAS WITHIN CITY IN WHICH HORSES ARE PROHIBITED TO BE KEPT'

## [By-law 4]

AREA: "All that area bounded by a line commencing at a point on the north western boundary line of the Adeline location subdivision where a prolongation of the centreline of Maxwell Street intersects the boundary line of Lionel Street, then in a south easterly direction along the centreline of Lionel Street until it intersects the centreline of Johnston Street on the south eastern boundary of the Adeline location subdivision, then in a south westerly direction along that boundary to the centreline of Johnston and Maxwell Streets, then in a north westerly direction continuing along the boundary of the subdivision until it connects with that point first mentioned as the commencement point of this boundary line."

TOWN CLERK.