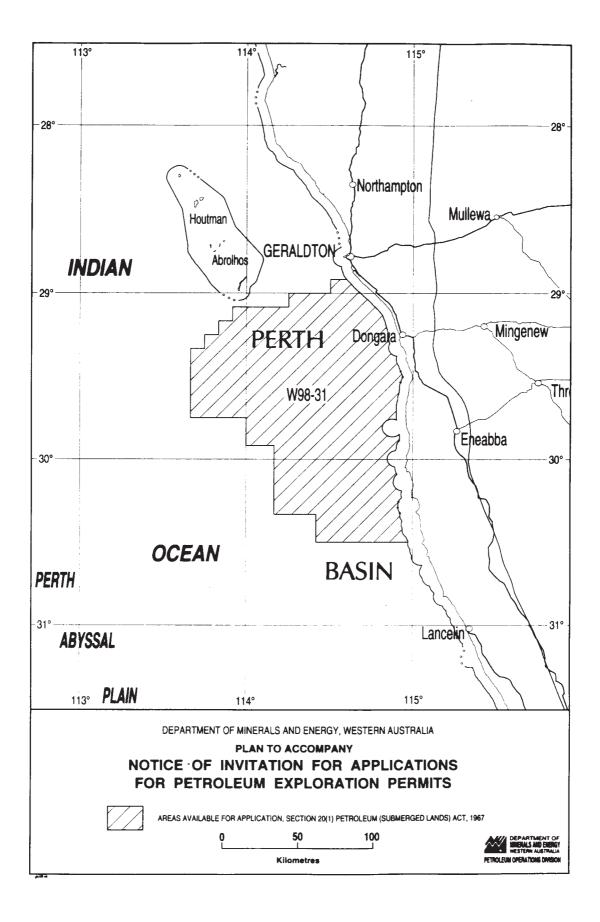

#### NOTICE OF INVITATION FOR APPLICATIONS FOR EXPLORATION PERMITS

I, Norman Moore, the Designated Authority in respect of the adjacent area of Western Australia, for and on behalf of the Commonwealth-Western Australia Offshore Petroleum Joint Authority, acting pursuant to Section 20(1) of the Petroleum (Submerged Lands) Act 1967, hereby invite applications for the grant of exploration permits in respect of the following Blocks within the areas as described in the following schedule and as shown on the plans immediately following this notice.

Applications for areas **W98-1 to W98-3, W98-7 to W98-9 and W98-25 to W98-31** will be received up until 4:00 pm on Thursday, 15 October 1998.

Applications for areas **W98-4 to W98-6 and W98-10 to W98-24** will be received up until 4:00 pm on Thursday 18 February 1999.