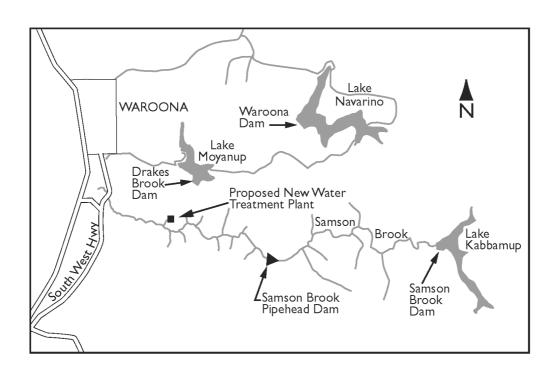

Notice of Authorisation to Construct a New Water Treatment Plant

The Water Corporation proposes to upgrade the Samson Brook water source development to meet an improved level of service criteria.

In accordance with the provisions of the Water Agencies (Powers) Act 1984, the Minister for Environment and Heritage has authorised the Water Corporation to construct

the following: a new Water Treatment Plant at the existing Chemical Dosing Plant site including a direct filtration system, water storage and residuals handling facilities; a new chemical dosing plant for dosing alum and polyelectrolyte; a new filter backwash supernatant disposal pipeline to Samson Brook and an energy dissipation structure.

The location of the Water Treatment Plant is within Lot 3, South West Highway, Waroona.



# **PUBLIC NOTICES**

#### ZZ201

## TRUSTEES ACT 1962

DECEASED ESTATES

Notice to Creditors and Claimants

Audrey Rose Woolerson, late of Carinya of Bicton, 220 Preston Point Road, Bicton in Western Australia, Home Duties.

Creditors and other persons having claims (to which section 63 of the *Trustees Act 1962*, relates) in respect of the deceased, who died on 2nd April 2003 at Carinya of Bicton, 220 Preston Point Road, Bicton in Western Australia, are required by the personal representative, being Ian Duncan Watson to send particulars of their claims to PO Box 1165, Bibra Lake WA 6965 within 30 days of publication of this notice after which date the personal representative may convey or distribute the assets, having regard only to the claims of which he then has notice.

#### WESTERN