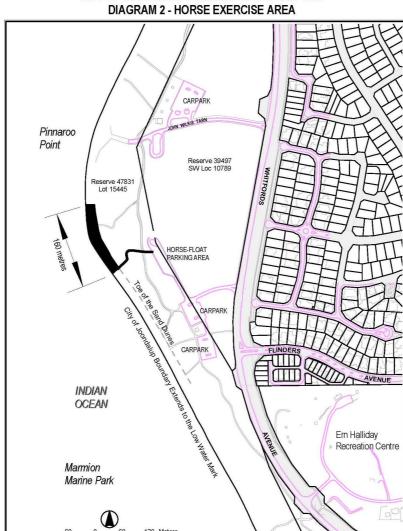

#### HORSE EXERCISE AREA

4.2 Amend clause 26(6) Horse Exercise Area by-

Deleting "Swan Location 11918 (Reserve 20561)" and substituting "Foreshore Reserve 47831".

Deleting "Swan Location 11918 (Reserve 20561)" and substituting "47831".

4.7 Delete "Third Schedule—Diagram 2—Horse Exercise Area" map and insert updated "Diagram 2—Horse Exercise Area" map.

# THIRD SCHEDULE CITY OF JOONDALUP ANIMALS LOCAL LAW 1999 DIAGRAM 2 - HORSE EXERCISE AREA

LG302\*