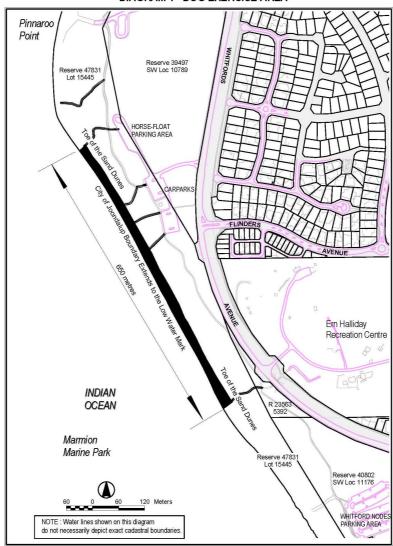

#### **MISCELLANEOUS**

4.3 Amend the Second Schedule—Prohibited Dog Exercise Areas clause 1 by deleting—

"Whitford Node, Hillarys, being Reserve No 39497, except for part Swan Location 10789 as shown delineated in black and stippled on Department of Land Administration Miscellaneous Diagram 678, and Pt Lot 158 of Swan Location 1370 Whitford Avenue Hillarys;"

#### And substituting-

"Central Node Foreshore Reserve, Hillarys, being Reserve 39497;"

Deleting "Locations 3324 and 9809" from and substituting "Reserve No 48354".

4.4 Amend the Second Schedule—Prohibited Dog Exercise Areas clause 2 by—Deleting "20561" where it first appears and substituting "47831, within the City of Joondalup".

Deleting "Swan Location 11918 (Reserve 20561)" and substituting "47831".

- 4.5 Delete "Second Schedule—Diagram 1—Dog Exercise Area" map and insert updated "Diagram 1—Dog Exercise Area" map.
- 4.6 Amend the Third Schedule by-

# SECOND SCHEDULE CITY OF JOONDALUP ANIMALS LOCAL LAW 1999 DIAGRAM 1 - DOG EXERCISE AREA

# THIRD SCHEDULE CITY OF JOONDALUP ANIMALS LOCAL LAW 1999 DIAGRAM 2 - HORSE EXERCISE AREA

LG302\*

#### LOCAL GOVERNMENT ACT 1995

NOTE : Water lines shown on this diagram do not necessarily depict exact cadastral boundaries

City of Joondalup