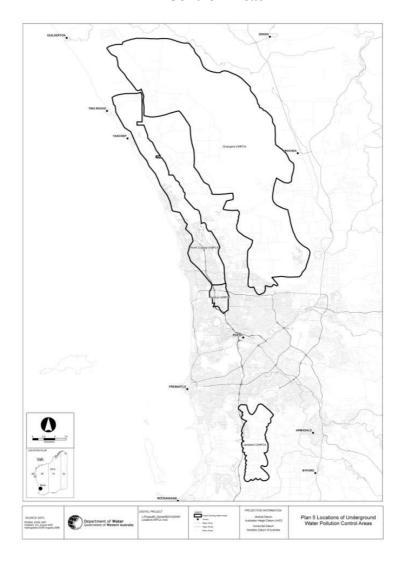

",

"

(c) by deleting Plan 5 and inserting instead —

Plan 5 — Locations of Underground Water Pollution Control Areas

Date: 13/3/2008.

J. KOBELKE, Minister for Water Resources.