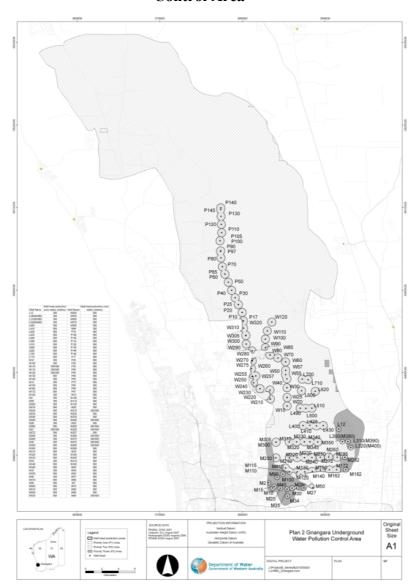

#### 4. By-law 5.6 amended

The Schedule to by-law 5.6 is amended as follows:

- (a) by deleting Plans 1 and 3;
- (b) by deleting Plan 2 and inserting instead —

Plan 2 — Gnangara Underground Water Pollution Control Area