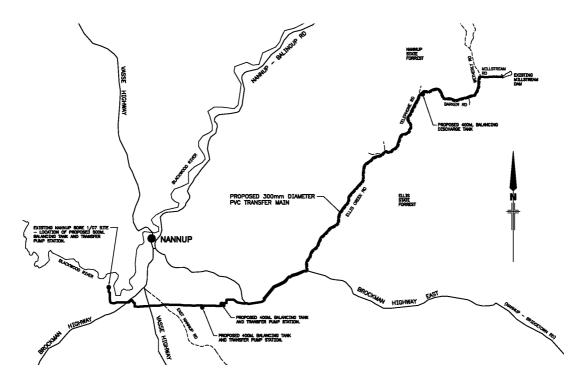

constructed using trenchless technology.

A copy of this notice of proposal (referred to as JK46—0—1) is available for viewing during office hours, at the Water Corporation's South West Regional Office, Level 3, 61 Victora St, Bunbury, the Bridgetown District Office, 53 Nelson St Bridgetown and the Metropolitan Regional Office, John Tonkin Water Centre, 625 Newcastle St, Leederville.

Further information can be obtained by contacting the Project Manager, Nancy Churchill at Lowes Churchill and Associates, Telephone 0428 960 173.

Objections to the proposed works will be considered if lodged in writing, addressed to the Project Manager, Nancy Churchill, Water Corporation, c/— Lowes Churchill & Associates, PO Box 712, Bunbury WA 6231 before the close of business on the 22nd of April, 2008.



#### **WORKSAFE**

WS401\*

#### OCCUPATIONAL SAFETY AND HEALTH ACT 1984 OCCUPATIONAL SAFETY AND HEALTH REGULATIONS 1996

EXEMPTION CERTIFICATE PURSUANT TO REGULATION 2.13

(No. 5 of 2008)

I, Nina Lyhne, WorkSafe Western Australia Commissioner, hereby grant an exemption to Sands Contracting Pty Ltd T/A Sands Fridge Lines from the requirements of regulation 4.14(1) of the Occupational Safety and Health Regulations 1996 in relation to the individual registration of 17 cryogenic LN gas fuel vessels manufactured to Victorian WorkCover Authority design confirmation number V0520504.

This exemption is limited to the following cryogenic LN gas fuel vessels installed for automotive use in the following fleet vehicles—

- one cryogenic LN gas fuel vessel serial number CFPAH05L113 installed in Fr