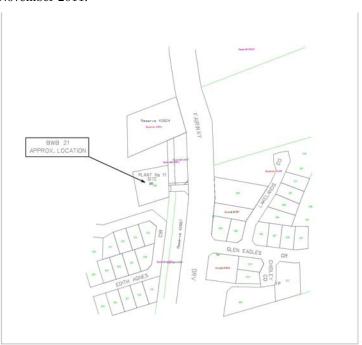

#### One Production Bore (Plant 11)

• Busselton Water proposes to drill and test a hydrostratigraphic hole at Plant 11 located in Busselton, Western Australia. If the test results show the presence of a suitable aquifer for development of a water supply then a production bore will be constructed.

The location of the proposed works is in the locality of Busselton Water's Plant 11 site (Lot 610) Fairway Drive, Busselton. Lot 610 Fairway Drive is shown on the plan below. The proposed works are expected to be undertaken between November 2011 and May 2012.