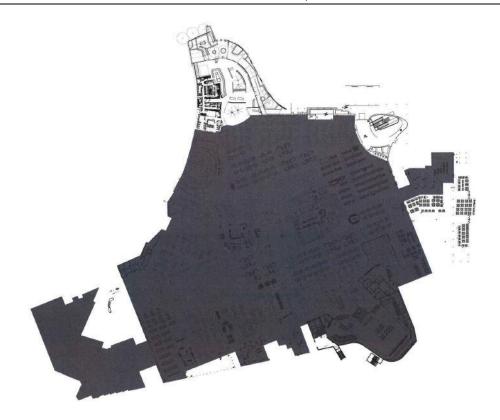

Plan of the Ground Floor showing the Gaming Area

Plan of the Mezzanine Level on the Ground Floor showing the Private Gaming Area

Plan of the Top Floor showing the Surveillance Area and Restaurant on the Mezzanine Level