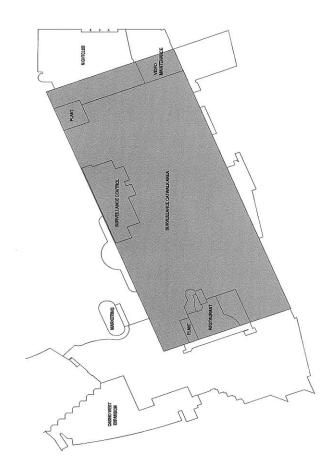

Plan of the Ground Floor showing the Gaming Area

Plan of the Mezzanine Level on the Ground Floor showing the Private Gaming Area

Plan of the Top Floor showing the Surveillance Area and Restaurant on the Mezzanine Level