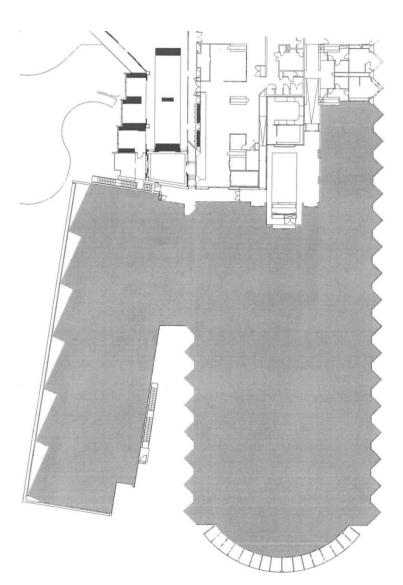

# Schedule 1 — Area to which the casino gaming licence relates

[cl. 4]

Plan of the International Gaming Facility — "International Room (Pearl Room)"

Plan of the International Gaming Facility - "International Room (Sky Salon)"

Plan of the lower plaza level showing the Card Destruction Room, Pre-Shuffle Room, Card Store Room and Active Data Room

Plan of the Basement showing the Administration Area, Count Facilities and Secure Storage Areas

Plan of the Ground Floor showing the Gaming Area

Plan of the Mezzanine Level on the Ground Floor showing the Private Gaming Area

Plan of the Top Floor showing the Surveillance Area and Restaurant on the Mezzanine Level