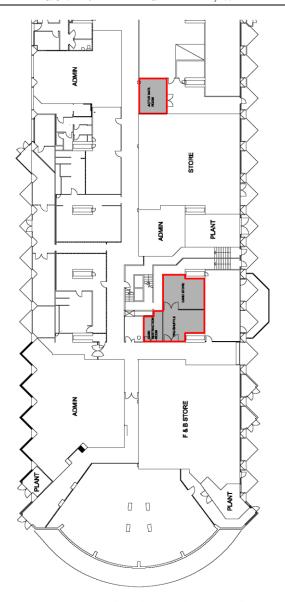

Plan of the lower plaza level showing the Card Destruction Room, Pre-Shuffle Room, Card Store Room and Active Data Room

Plan of the Basement showing the Administration Area, Count Facilities and Secure Storage Areas

Plan of the Ground Floor showing the Gaming Area

Plan of the Mezzanine Level on the Ground Floor showing the Private Gaming Area

Plan of the Top Floor showing the Surveillance Area and Restaurant on the Mezzanine Level