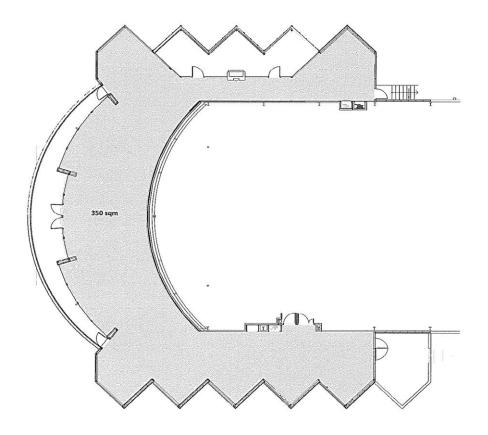

# Schedule 1 — Area to which the casino gaming licence relates

[cl. 4]

Plan of the International Gaming Facility — "International Room (Pearl Room)"

Plan of the International Gaming Facility - "International Room (Sky Salon)"

Plan of the lower plaza level showing the Card Destruction Room, Pre-Shuffle Room, Card Store Room and Active Data Room

Plan of the Basement showing the Administration Area, Count Facilities and Secure Storage Areas

Plan of the Ground Floor showing the Gaming Area

Plan of the Mezzanine Level on the Ground Floor showing the Private Gaming Area

Plan of the Top Floor showing the Surveillance Area and Restaurant on the Mezzanine Level