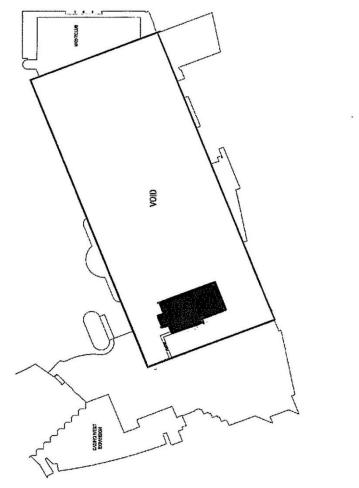

Plan of the lower plaza level showing the Card Destruction Room, Pre-Shuffle Room, Card Store Room and Active Data Room

Plan of the Basement showing the Administration Area, Count Facilities and Secure Storage Areas