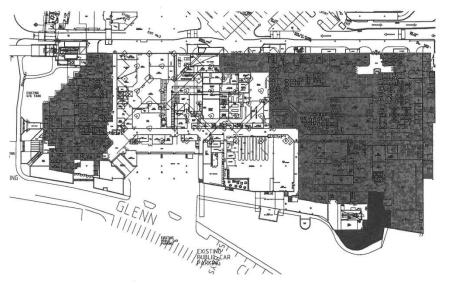

Scheduled plans means the plans set out in Schedule 1 to this notice in relation to the following parts of the premises known as Crown Perth —

- (a) the international gaming facility, including
  - (i) the "International Room (Pearl Room)" (Crown Metropol Perth Hotel); and
  - (ii) the "International Room (Sky Salon)" (Crown Metropol Perth Hotel);
- (b) the lower plaza level (Crown Metropol Perth Hotel);

- (c) the basement (Casino);
- (d) the ground floor (Casino);
- (e) the mezzanine level on the ground floor (Casino);
- (f) the top floor (Casino).