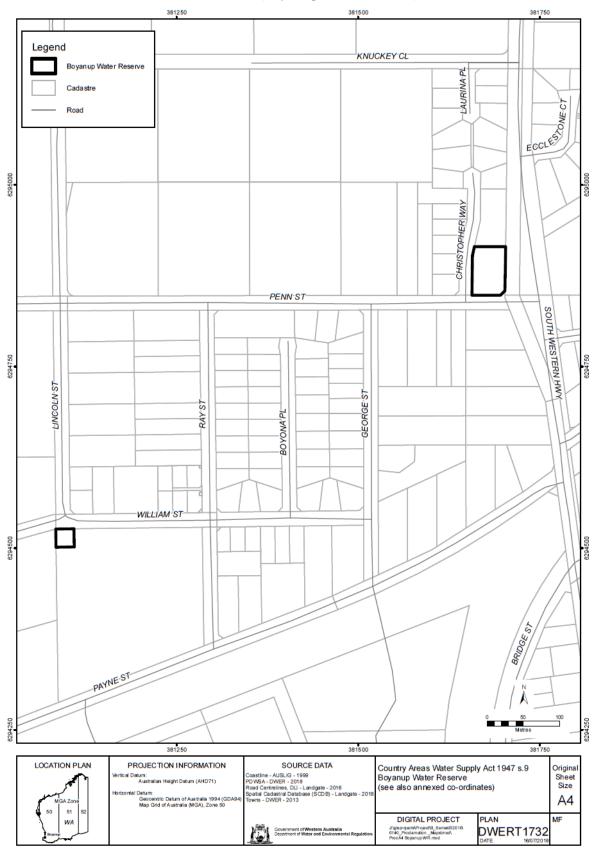

## 4. Boyanup Water Reserve constituted and boundaries defined

- (1) There is constituted a water reserve called the Boyanup Water Reserve.
- (2) The boundaries of the areas of the Boyanup Water Reserve are—
  - (a) defined by reference to the coordinates annexed to the Department of Water and Environmental Regulation Plan DWERT1732; and
  - (b) shown outlined in bold on that plan.

#### 5. Information plan of Boyanup Water Reserve

The boundaries of the areas of the Boyanup Water Reserve are shown, for information purposes, on the plan in Schedule 1.