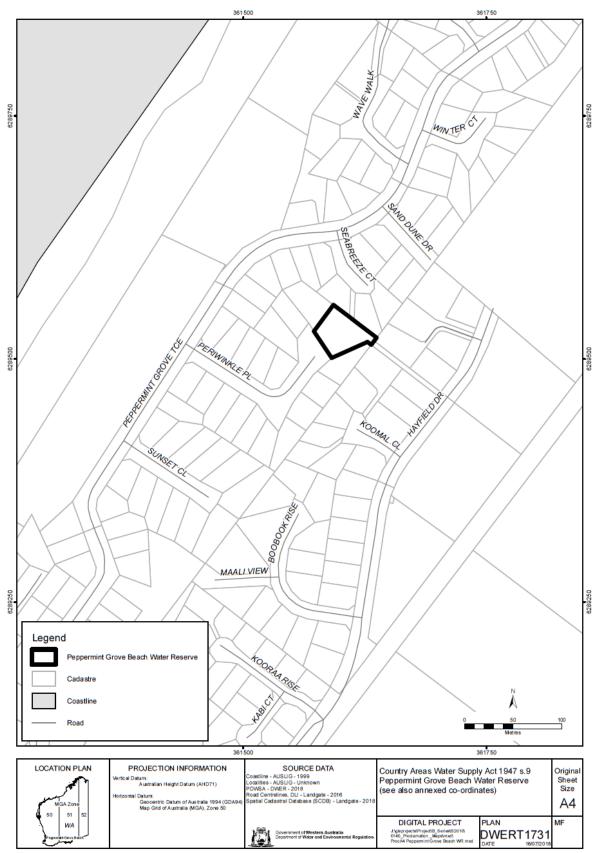

### 6. Peppermint Grove Beach Water Reserve constituted and boundaries defined

- (1) There is constituted a water reserve called the Peppermint Grove Beach Water Reserve.
- (2) The boundaries of the Peppermint Grove Beach Water Reserve are—
  - (a) defined by reference to the coordinates annexed to the Department of Water and Environmental Regulation Plan DWERT1731; and
  - (b) shown outlined in bold on that plan.

## 7. Information plan of Peppermint Grove Beach Water Reserve

The boundaries of the Peppermint Grove Beach Water Reserve are shown, for information purposes, on the plan in Schedule 2.

Schedule 1—(Boyanup Water Reserve)