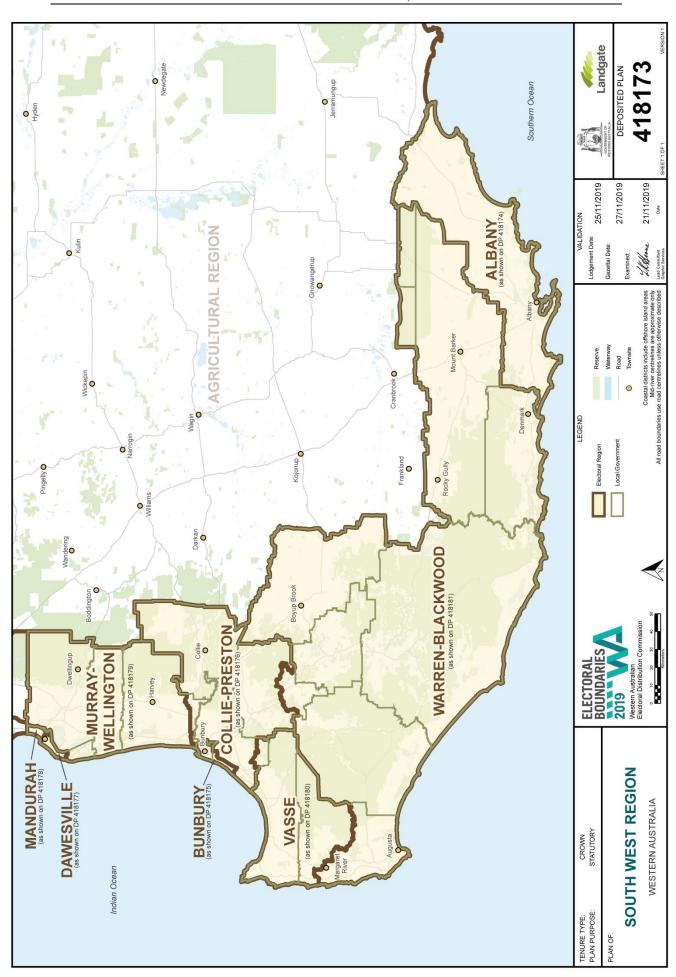

This notice includes print versions of six of the 65 digital maps lodged with Landgate, namely, Deposited Plans 418163, 418168, 418173, 418182, 418197 and 418212. These maps depict the boundaries of the six Legislative Council regions and their constituent Legislative Assembly districts, including the name assigned to each district.

This notice also includes Table 1 which sets out the name of each region and its constituent districts, the total number of electors (including the Large District Allowance (LDA) where applicable) as at 11 March 2019 within the boundaries fixed for each region and district, and the corresponding Deposited Plan number for each.

| District name                   | Total number of electors<br>after final boundary changes<br>(including LDA where<br>applicable) | Deposited Plan   |
|---------------------------------|-------------------------------------------------------------------------------------------------|------------------|
| Kalamunda                       | 28,890                                                                                          | 418204           |
| Maylands                        | 27,967                                                                                          | 418205           |
| Midland                         | 29,326                                                                                          | 418206           |
| Mirrabooka                      | 28,888                                                                                          | 418203           |
| Morley                          | 28,768                                                                                          | 418207           |
| Mount Lawley                    | 28,133                                                                                          | 418208           |
| Swan Hills                      | 28,392                                                                                          | 418209           |
| Thornlie                        | 28,445                                                                                          | 418210           |
| West Swan                       | 28,723                                                                                          | 418211           |
| Mining and Pastoral Region      | 100,708                                                                                         | 418163           |
| Kalgoorlie                      | 27,954                                                                                          | 418164           |
| Kimberley                       | 23,492                                                                                          | 418165           |
| North West Central              | 23,179                                                                                          | 418166           |
| Pilbara                         | 26,083                                                                                          | 418167           |
| North Metropolitan Region       | 405,349                                                                                         | 418182           |
| Balcatta                        | 28,284                                                                                          | 418183           |
| Burns Beach                     | 28,200                                                                                          | 418184           |
| Butler                          | 28,799                                                                                          | 418185           |
| Carine                          | 29,754                                                                                          | 418186           |
| Churchlands                     | 28,417                                                                                          | 418187           |
| Cottesloe                       | 29,433                                                                                          | 418188           |
| Hillarys                        | 28,930                                                                                          | 418189           |
| Joondalup                       | 28,171                                                                                          | 418190           |
| Kingsley                        | 29,573                                                                                          | 418191           |
| Landsdale                       | 28,944                                                                                          | 418192           |
| Nedlands                        | 29,036                                                                                          | 418193           |
| Perth                           | 29,055                                                                                          | 418194           |
| Scarborough                     | 29,272                                                                                          | 418195           |
| Wanneroo                        | 29,481                                                                                          | 418196           |
| South Metropolitan Region       | 421,949                                                                                         | 418212           |
| Baldivis                        | 29,162                                                                                          | 418213           |
| Bateman                         | 29,367                                                                                          | 418214           |
| Bicton                          | 26,959                                                                                          | 418215           |
| Cannington                      | 27,704                                                                                          | 418216           |
| Cockburn                        | 28,620                                                                                          | 418217           |
| Fremantle                       | 28,620                                                                                          | 418218           |
| Jandakot                        | 28,799                                                                                          | 418219           |
| Kwinana                         | 26,767                                                                                          | 418220           |
| Riverton                        | 28,181                                                                                          | 418221           |
| Rockingham                      | · ·                                                                                             | 418222           |
| South Perth                     | 27,975                                                                                          | 418223           |
|                                 | 28,405                                                                                          |                  |
| Southern River<br>Victoria Park | 27,919                                                                                          | 418224<br>418225 |
| Warnbro                         | 27,114                                                                                          |                  |
|                                 | 29,353                                                                                          | 418226           |
| Willagee                        | 27,173                                                                                          | 418227           |
| South West Region               | 231,173                                                                                         | 418173           |
| Albany                          | 26,600                                                                                          | 418174           |
| Bunbury                         | 29,392                                                                                          | 418175           |
| Collie-Preston                  | 29,588                                                                                          | 418176           |
| Dawesville                      | 29,374                                                                                          | 418177           |
| Mandurah                        | 29,434                                                                                          | 418178           |
| Murray-Wellington               | 28,967                                                                                          | 418179           |
| Vasse                           | 29,287                                                                                          | 418180           |
| Warren-Blackwood                | 28,531                                                                                          | 418181           |