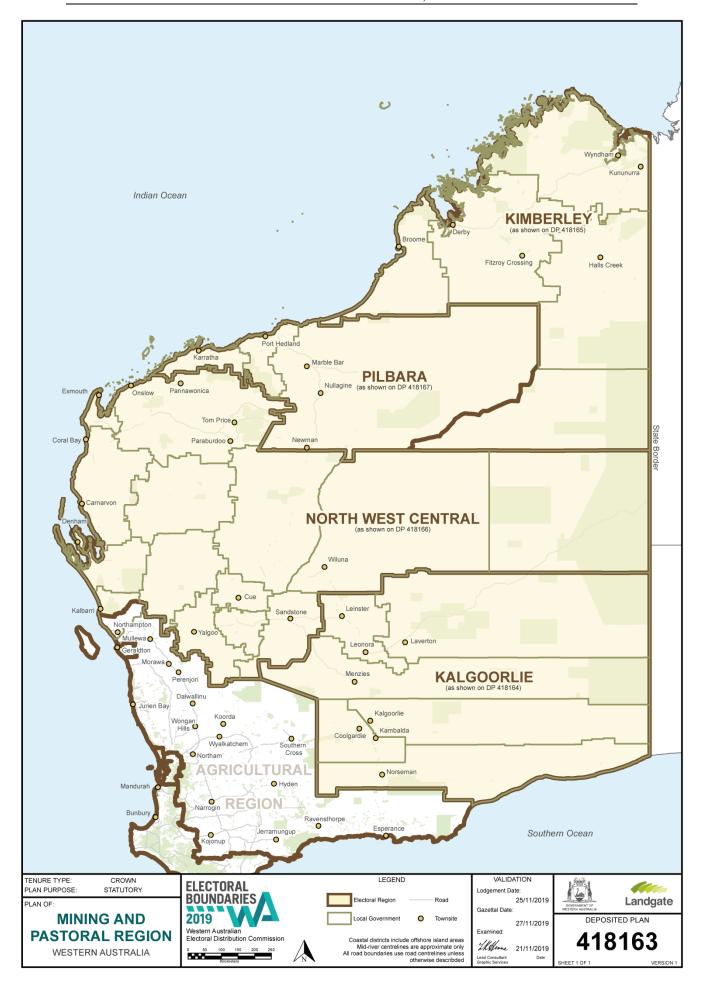

This notice includes print versions of six of the 65 digital maps lodged with Landgate, namely, Deposited Plans 418163, 418168, 418173, 418182, 418197 and 418212. These maps depict the boundaries of the six Legislative Council regions and their constituent Legislative Assembly districts, including the name assigned to each district.

This notice also includes Table 1 which sets out the name of each region and its constituent districts, the total number of electors (including the Large District Allowance (LDA) where applicable) as at 11 March 2019 within the boundaries fixed for each region and district, and the corresponding Deposited Plan number for each.

| District name            | Total number of electors<br>after final boundary changes<br>(including LDA where<br>applicable) | Deposited Plan |
|--------------------------|-------------------------------------------------------------------------------------------------|----------------|
| Agricultural Region      | 104,281                                                                                         | 418168         |
| Central Wheatbelt        | 26,990                                                                                          | 418169         |
| Geraldton                | 25,874                                                                                          | 418170         |
| Moore                    | 25,297                                                                                          | 418171         |
| Roe                      | 26,120                                                                                          | 418172         |
| East Metropolitan Region | 399,462                                                                                         | 418197         |
| Armadale                 | 29,460                                                                                          | 418198         |
| Bassendean               | 28,337                                                                                          | 418199         |
| Belmont                  | 27,832                                                                                          | 418200         |
| Darling Range            | 29,181                                                                                          | 418201         |
| Forrestfield             | 27,120                                                                                          | 418202         |

| District name                   | Total number of electors<br>after final boundary changes<br>(including LDA where<br>applicable) | Deposited Plan   |
|---------------------------------|-------------------------------------------------------------------------------------------------|------------------|
| Kalamunda                       | 28,890                                                                                          | 418204           |
| Maylands                        | 27,967                                                                                          | 418205           |
| Midland                         | 29,326                                                                                          | 418206           |
| Mirrabooka                      | 28,888                                                                                          | 418203           |
| Morley                          | 28,768                                                                                          | 418207           |
| Mount Lawley                    | 28,133                                                                                          | 418208           |
| Swan Hills                      | 28,392                                                                                          | 418209           |
| Thornlie                        | 28,445                                                                                          | 418210           |
| West Swan                       | 28,723                                                                                          | 418211           |
| Mining and Pastoral Region      | 100,708                                                                                         | 418163           |
| Kalgoorlie                      | 27,954                                                                                          | 418164           |
| Kimberley                       | 23,492                                                                                          | 418165           |
| North West Central              | 23,179                                                                                          | 418166           |
| Pilbara                         | 26,083                                                                                          | 418167           |
| North Metropolitan Region       | 405,349                                                                                         | 418182           |
| Balcatta                        | 28,284                                                                                          | 418183           |
| Burns Beach                     | 28,200                                                                                          | 418184           |
| Butler                          | 28,799                                                                                          | 418185           |
| Carine                          | 29,754                                                                                          | 418186           |
| Churchlands                     | 28,417                                                                                          | 418187           |
| Cottesloe                       | 29,433                                                                                          | 418188           |
| Hillarys                        | 28,930                                                                                          | 418189           |
| Joondalup                       | 28,171                                                                                          | 418190           |
| Kingsley                        | 29,573                                                                                          | 418191           |
| Landsdale                       | 28,944                                                                                          | 418192           |
| Nedlands                        | 29,036                                                                                          | 418193           |
| Perth                           | 29,055                                                                                          | 418194           |
| Scarborough                     | 29,272                                                                                          | 418195           |
| Wanneroo                        | 29,481                                                                                          | 418196           |
| South Metropolitan Region       | 421,949                                                                                         | 418212           |
| Baldivis                        | 29,162                                                                                          | 418213           |
| Bateman                         | 29,367                                                                                          | 418214           |
| Bicton                          | 26,959                                                                                          | 418215           |
| Cannington                      | 27,704                                                                                          | 418216           |
| Cockburn                        | 28,620                                                                                          | 418217           |
| Fremantle                       | 28,620                                                                                          | 418218           |
| Jandakot                        | 28,799                                                                                          | 418219           |
| Kwinana                         | 26,767                                                                                          | 418220           |
| Riverton                        | 28,181                                                                                          | 418221           |
| Rockingham                      | · ·                                                                                             | 418222           |
| South Perth                     | 27,975                                                                                          | 418223           |
|                                 | 28,405                                                                                          |                  |
| Southern River<br>Victoria Park | 27,919                                                                                          | 418224<br>418225 |
| Warnbro                         | 27,114                                                                                          |                  |
|                                 | 29,353                                                                                          | 418226           |
| Willagee                        | 27,173                                                                                          | 418227           |
| South West Region               | 231,173                                                                                         | 418173           |
| Albany                          | 26,600                                                                                          | 418174           |
| Bunbury                         | 29,392                                                                                          | 418175           |
| Collie-Preston                  | 29,588                                                                                          | 418176           |
| Dawesville                      | 29,374                                                                                          | 418177           |
| Mandurah                        | 29,434                                                                                          | 418178           |
| Murray-Wellington               | 28,967                                                                                          | 418179           |
| Vasse                           | 29,287                                                                                          | 418180           |
| Warren-Blackwood                | 28,531                                                                                          | 418181           |