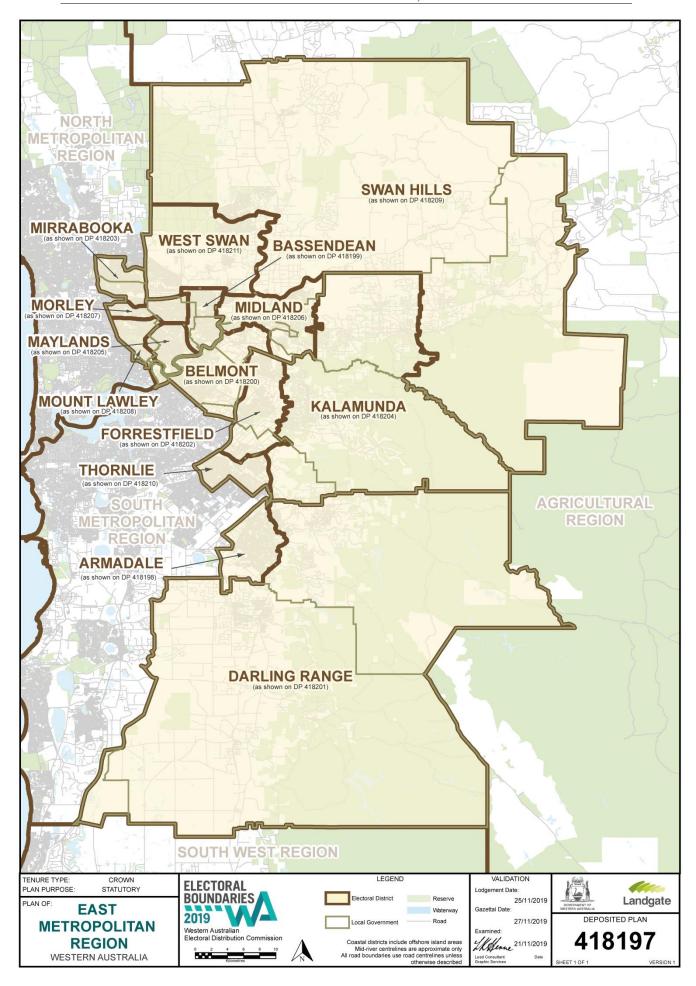

This notice includes print versions of six of the 65 digital maps lodged with Landgate, namely, Deposited Plans 418163, 418168, 418173, 418182, 418197 and 418212. These maps depict the boundaries of the six Legislative Council regions and their constituent Legislative Assembly districts, including the name assigned to each district.

This notice also includes Table 1 which sets out the name of each region and its constituent districts, the total number of electors (including the Large District Allowance (LDA) where applicable) as at 11 March 2019 within the boundaries fixed for each region and district, and the corresponding Deposited Plan number for each.

| District name            | Total number of electors<br>after final boundary changes<br>(including LDA where<br>applicable) | Deposited Plan |
|--------------------------|-------------------------------------------------------------------------------------------------|----------------|
| Agricultural Region      | 104,281                                                                                         | 418168         |
| Central Wheatbelt        | 26,990                                                                                          | 418169         |
| Geraldton                | 25,874                                                                                          | 418170         |
| Moore                    | 25,297                                                                                          | 418171         |
| Roe                      | 26,120                                                                                          | 418172         |
| East Metropolitan Region | 399,462                                                                                         | 418197         |
| Armadale                 | 29,460                                                                                          | 418198         |
| Bassendean               | 28,337                                                                                          | 418199         |
| Belmont                  | 27,832                                                                                          | 418200         |
| Darling Range            | 29,181                                                                                          | 418201         |
| Forrestfield             | 27,120                                                                                          | 418202         |

| District name                   | Total number of electors<br>after final boundary changes<br>(including LDA where<br>applicable) | Deposited Plan   |
|---------------------------------|-------------------------------------------------------------------------------------------------|------------------|
| Kalamunda                       | 28,890                                                                                          | 418204           |
| Maylands                        | 27,967                                                                                          | 418205           |
| Midland                         | 29,326                                                                                          | 418206           |
| Mirrabooka                      | 28,888                                                                                          | 418203           |
| Morley                          | 28,768                                                                                          | 418207           |
| Mount Lawley                    | 28,133                                                                                          | 418208           |
| Swan Hills                      | 28,392                                                                                          | 418209           |
| Thornlie                        | 28,445                                                                                          | 418210           |
| West Swan                       | 28,723                                                                                          | 418211           |
| Mining and Pastoral Region      | 100,708                                                                                         | 418163           |
| Kalgoorlie                      | 27,954                                                                                          | 418164           |
| Kimberley                       | 23,492                                                                                          | 418165           |
| North West Central              | 23,179                                                                                          | 418166           |
| Pilbara                         | 26,083                                                                                          | 418167           |
| North Metropolitan Region       | 405,349                                                                                         | 418182           |
| Balcatta                        | 28,284                                                                                          | 418183           |
| Burns Beach                     | 28,200                                                                                          | 418184           |
| Butler                          | 28,799                                                                                          | 418185           |
| Carine                          | 29,754                                                                                          | 418186           |
| Churchlands                     | 28,417                                                                                          | 418187           |
| Cottesloe                       | 29,433                                                                                          | 418188           |
| Hillarys                        | 28,930                                                                                          | 418189           |
| Joondalup                       | 28,171                                                                                          | 418190           |
| Kingsley                        | 29,573                                                                                          | 418191           |
| Landsdale                       | 28,944                                                                                          | 418192           |
| Nedlands                        | 29,036                                                                                          | 418193           |
| Perth                           | 29,055                                                                                          | 418194           |
| Scarborough                     | 29,272                                                                                          | 418195           |
| Wanneroo                        | 29,481                                                                                          | 418196           |
| South Metropolitan Region       | 421,949                                                                                         | 418212           |
| Baldivis                        | 29,162                                                                                          | 418213           |
| Bateman                         | 29,367                                                                                          | 418214           |
| Bicton                          | 26,959                                                                                          | 418215           |
| Cannington                      | 27,704                                                                                          | 418216           |
| Cockburn                        | 28,620                                                                                          | 418217           |
| Fremantle                       | 28,620                                                                                          | 418218           |
| Jandakot                        | 28,799                                                                                          | 418219           |
| Kwinana                         | 26,767                                                                                          | 418220           |
| Riverton                        | 28,181                                                                                          | 418221           |
| Rockingham                      | · ·                                                                                             | 418222           |
| South Perth                     | 27,975                                                                                          | 418223           |
|                                 | 28,405                                                                                          |                  |
| Southern River<br>Victoria Park | 27,919                                                                                          | 418224<br>418225 |
| Warnbro                         | 27,114                                                                                          |                  |
|                                 | 29,353                                                                                          | 418226           |
| Willagee                        | 27,173                                                                                          | 418227           |
| South West Region               | 231,173                                                                                         | 418173           |
| Albany                          | 26,600                                                                                          | 418174           |
| Bunbury                         | 29,392                                                                                          | 418175           |
| Collie-Preston                  | 29,588                                                                                          | 418176           |
| Dawesville                      | 29,374                                                                                          | 418177           |
| Mandurah                        | 29,434                                                                                          | 418178           |
| Murray-Wellington               | 28,967                                                                                          | 418179           |
| Vasse                           | 29,287                                                                                          | 418180           |
| Warren-Blackwood                | 28,531                                                                                          | 418181           |