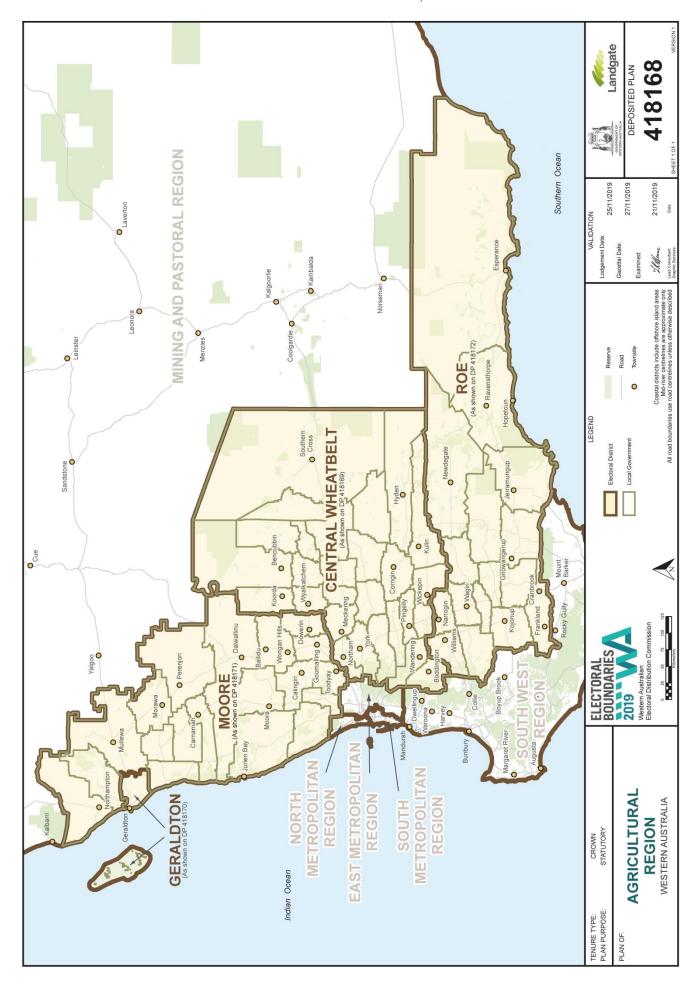

This notice includes print versions of six of the 65 digital maps lodged with Landgate, namely, Deposited Plans 418163, 418168, 418173, 418182, 418197 and 418212. These maps depict the boundaries of the six Legislative Council regions and their constituent Legislative Assembly districts, including the name assigned to each district.

This notice also includes Table 1 which sets out the name of each region and its constituent districts, the total number of electors (including the Large District Allowance (LDA) where applicable) as at 11 March 2019 within the boundaries fixed for each region and district, and the corresponding Deposited Plan number for each.

| District name            | Total number of electors<br>after final boundary changes<br>(including LDA where<br>applicable) | Deposited Plan |
|--------------------------|-------------------------------------------------------------------------------------------------|----------------|
| Agricultural Region      | 104,281                                                                                         | 418168         |
| Central Wheatbelt        | 26,990                                                                                          | 418169         |
| Geraldton                | 25,874                                                                                          | 418170         |
| Moore                    | 25,297                                                                                          | 418171         |
| Roe                      | 26,120                                                                                          | 418172         |
| East Metropolitan Region | 399,462                                                                                         | 418197         |
| Armadale                 | 29,460                                                                                          | 418198         |
| Bassendean               | 28,337                                                                                          | 418199         |
| Belmont                  | 27,832                                                                                          | 418200         |
| Darling Range            | 29,181                                                                                          | 418201         |
| Forrestfield             | 27,120                                                                                          | 418202         |