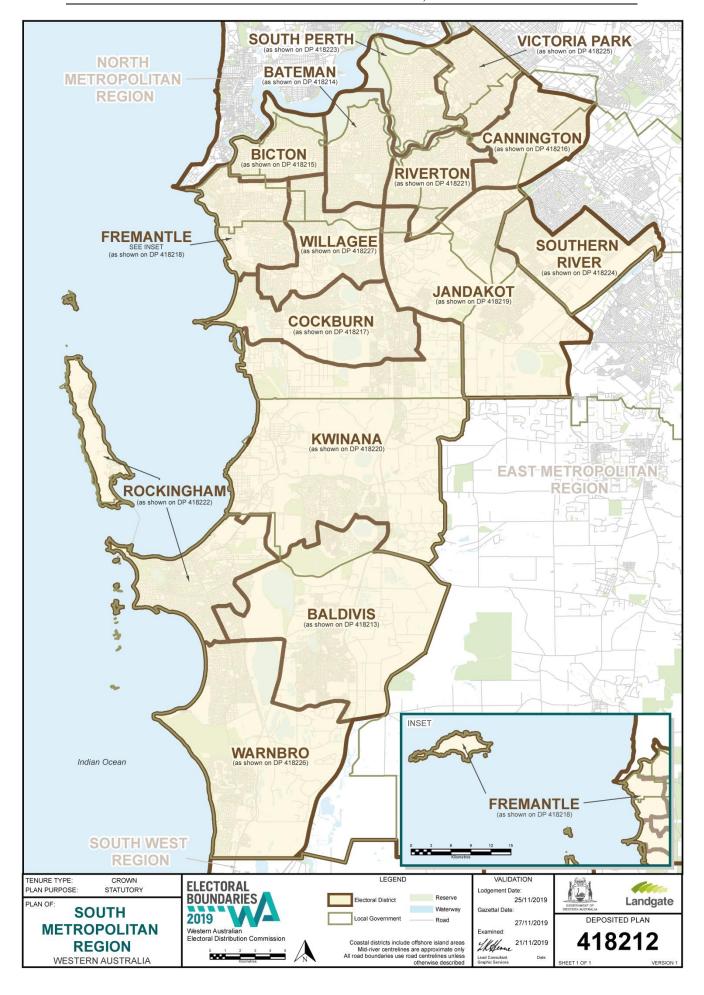

This notice includes print versions of six of the 65 digital maps lodged with Landgate, namely, Deposited Plans 418163, 418168, 418173, 418182, 418197 and 418212. These maps depict the boundaries of the six Legislative Council regions and their constituent Legislative Assembly districts, including the name assigned to each district.

This notice also includes Table 1 which sets out the name of each region and its constituent districts, the total number of electors (including the Large District Allowance (LDA) where applicable) as at 11 March 2019 within the boundaries fixed for each region and district, and the corresponding Deposited Plan number for each.

| District name                   | Total number of electors<br>after final boundary changes<br>(including LDA where<br>applicable) | Deposited Plan   |
|---------------------------------|-------------------------------------------------------------------------------------------------|------------------|
| Kalamunda                       | 28,890                                                                                          | 418204           |
| Maylands                        | 27,967                                                                                          | 418205           |
| Midland                         | 29,326                                                                                          | 418206           |
| Mirrabooka                      | 28,888                                                                                          | 418203           |
| Morley                          | 28,768                                                                                          | 418207           |
| Mount Lawley                    | 28,133                                                                                          | 418208           |
| Swan Hills                      | 28,392                                                                                          | 418209           |
| Thornlie                        | 28,445                                                                                          | 418210           |
| West Swan                       | 28,723                                                                                          | 418211           |
| Mining and Pastoral Region      | 100,708                                                                                         | 418163           |
| Kalgoorlie                      | 27,954                                                                                          | 418164           |
| Kimberley                       | 23,492                                                                                          | 418165           |
| North West Central              | 23,179                                                                                          | 418166           |
| Pilbara                         | 26,083                                                                                          | 418167           |
| North Metropolitan Region       | 405,349                                                                                         | 418182           |
| Balcatta                        | 28,284                                                                                          | 418183           |
| Burns Beach                     | 28,200                                                                                          | 418184           |
| Butler                          | 28,799                                                                                          | 418185           |
| Carine                          | 29,754                                                                                          | 418186           |
| Churchlands                     | 28,417                                                                                          | 418187           |
| Cottesloe                       | 29,433                                                                                          | 418188           |
| Hillarys                        | 28,930                                                                                          | 418189           |
| Joondalup                       | 28,171                                                                                          | 418190           |
| Kingsley                        | 29,573                                                                                          | 418191           |
| Landsdale                       | 28,944                                                                                          | 418192           |
| Nedlands                        | 29,036                                                                                          | 418193           |
| Perth                           | 29,055                                                                                          | 418194           |
| Scarborough                     | 29,272                                                                                          | 418195           |
| Wanneroo                        | 29,481                                                                                          | 418196           |
| South Metropolitan Region       | 421,949                                                                                         | 418212           |
| Baldivis                        | 29,162                                                                                          | 418213           |
| Bateman                         | 29,367                                                                                          | 418214           |
| Bicton                          | 26,959                                                                                          | 418215           |
| Cannington                      | 27,704                                                                                          | 418216           |
| Cockburn                        | 28,620                                                                                          | 418217           |
| Fremantle                       | 28,620                                                                                          | 418218           |
| Jandakot                        | 28,799                                                                                          | 418219           |
| Kwinana                         | 26,767                                                                                          | 418220           |
| Riverton                        | 28,181                                                                                          | 418221           |
| Rockingham                      | · ·                                                                                             | 418222           |
| South Perth                     | 27,975                                                                                          | 418223           |
|                                 | 28,405                                                                                          |                  |
| Southern River<br>Victoria Park | 27,919                                                                                          | 418224<br>418225 |
| Warnbro                         | 27,114                                                                                          |                  |
|                                 | 29,353                                                                                          | 418226           |
| Willagee                        | 27,173                                                                                          | 418227           |
| South West Region               | 231,173                                                                                         | 418173           |
| Albany                          | 26,600                                                                                          | 418174           |
| Bunbury                         | 29,392                                                                                          | 418175           |
| Collie-Preston                  | 29,588                                                                                          | 418176           |
| Dawesville                      | 29,374                                                                                          | 418177           |
| Mandurah                        | 29,434                                                                                          | 418178           |
| Murray-Wellington               | 28,967                                                                                          | 418179           |
| Vasse                           | 29,287                                                                                          | 418180           |
| Warren-Blackwood                | 28,531                                                                                          | 418181           |