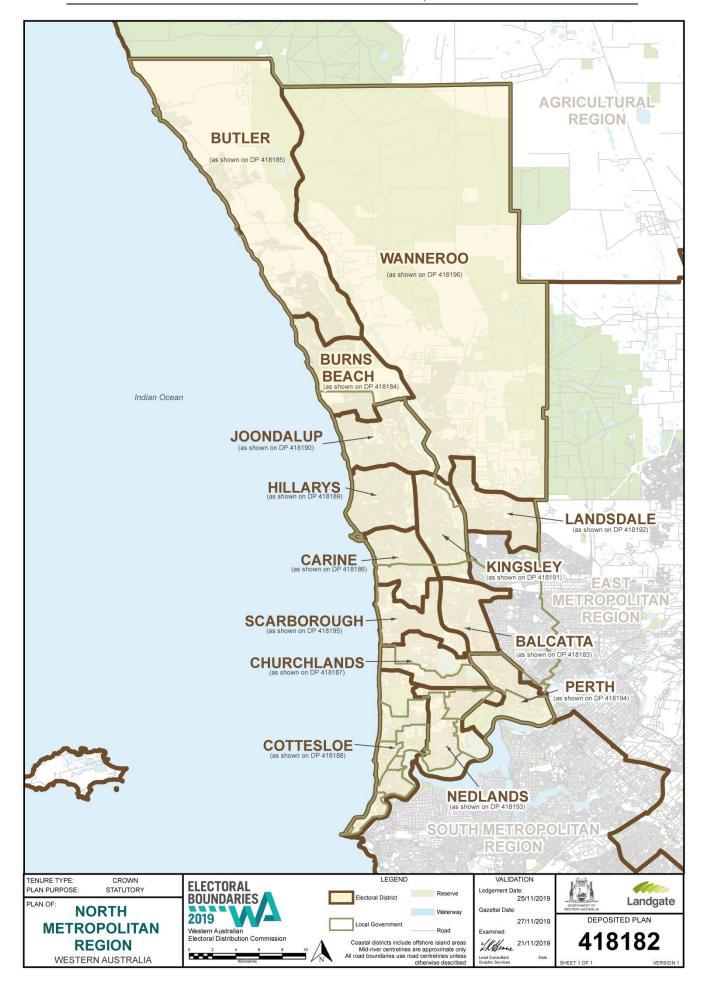

This notice includes print versions of six of the 65 digital maps lodged with Landgate, namely, Deposited Plans 418163, 418168, 418173, 418182, 418197 and 418212. These maps depict the boundaries of the six Legislative Council regions and their constituent Legislative Assembly districts, including the name assigned to each district.

This notice also includes Table 1 which sets out the name of each region and its constituent districts, the total number of electors (including the Large District Allowance (LDA) where applicable) as at 11 March 2019 within the boundaries fixed for each region and district, and the corresponding Deposited Plan number for each.

| District name                   | Total number of electors<br>after final boundary changes<br>(including LDA where<br>applicable) | Deposited Plan   |
|---------------------------------|-------------------------------------------------------------------------------------------------|------------------|
| Kalamunda                       | 28,890                                                                                          | 418204           |
| Maylands                        | 27,967                                                                                          | 418205           |
| Midland                         | 29,326                                                                                          | 418206           |
| Mirrabooka                      | 28,888                                                                                          | 418203           |
| Morley                          | 28,768                                                                                          | 418207           |
| Mount Lawley                    | 28,133                                                                                          | 418208           |
| Swan Hills                      | 28,392                                                                                          | 418209           |
| Thornlie                        | 28,445                                                                                          | 418210           |
| West Swan                       | 28,723                                                                                          | 418211           |
| Mining and Pastoral Region      | 100,708                                                                                         | 418163           |
| Kalgoorlie                      | 27,954                                                                                          | 418164           |
| Kimberley                       | 23,492                                                                                          | 418165           |
| North West Central              | 23,179                                                                                          | 418166           |
| Pilbara                         | 26,083                                                                                          | 418167           |
| North Metropolitan Region       | 405,349                                                                                         | 418182           |
| Balcatta                        | 28,284                                                                                          | 418183           |
| Burns Beach                     | 28,200                                                                                          | 418184           |
| Butler                          | 28,799                                                                                          | 418185           |
| Carine                          | 29,754                                                                                          | 418186           |
| Churchlands                     | 28,417                                                                                          | 418187           |
| Cottesloe                       | 29,433                                                                                          | 418188           |
| Hillarys                        | 28,930                                                                                          | 418189           |
| Joondalup                       | 28,171                                                                                          | 418190           |
| Kingsley                        | 29,573                                                                                          | 418191           |
| Landsdale                       | 28,944                                                                                          | 418192           |
| Nedlands                        | 29,036                                                                                          | 418193           |
| Perth                           | 29,055                                                                                          | 418194           |
| Scarborough                     | 29,272                                                                                          | 418195           |
| Wanneroo                        | 29,481                                                                                          | 418196           |
| South Metropolitan Region       | 421,949                                                                                         | 418212           |
| Baldivis                        | 29,162                                                                                          | 418213           |
| Bateman                         | 29,367                                                                                          | 418214           |
| Bicton                          | 26,959                                                                                          | 418215           |
| Cannington                      | 27,704                                                                                          | 418216           |
| Cockburn                        | 28,620                                                                                          | 418217           |
| Fremantle                       | 28,620                                                                                          | 418218           |
| Jandakot                        | 28,799                                                                                          | 418219           |
| Kwinana                         | 26,767                                                                                          | 418220           |
| Riverton                        | 28,181                                                                                          | 418221           |
| Rockingham                      | · ·                                                                                             | 418222           |
| South Perth                     | 27,975                                                                                          | 418223           |
|                                 | 28,405                                                                                          |                  |
| Southern River<br>Victoria Park | 27,919                                                                                          | 418224<br>418225 |
| Warnbro                         | 27,114                                                                                          |                  |
|                                 | 29,353                                                                                          | 418226           |
| Willagee                        | 27,173                                                                                          | 418227           |
| South West Region               | 231,173                                                                                         | 418173           |
| Albany                          | 26,600                                                                                          | 418174           |
| Bunbury                         | 29,392                                                                                          | 418175           |
| Collie-Preston                  | 29,588                                                                                          | 418176           |
| Dawesville                      | 29,374                                                                                          | 418177           |
| Mandurah                        | 29,434                                                                                          | 418178           |
| Murray-Wellington               | 28,967                                                                                          | 418179           |
| Vasse                           | 29,287                                                                                          | 418180           |
| Warren-Blackwood                | 28,531                                                                                          | 418181           |