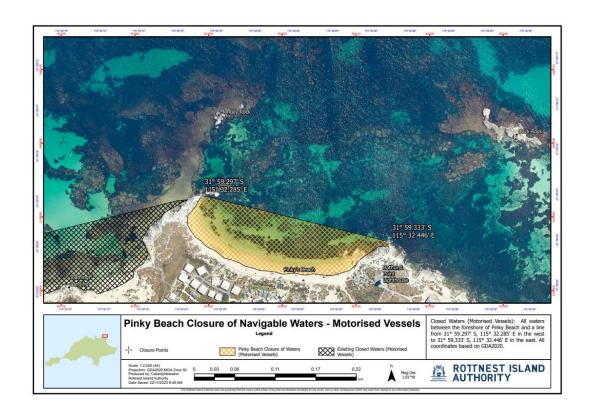

## **ROTTNEST ISLAND REGULATIONS 1988**

NOTICE TO MARINERS

Closure of Navigable Waters to Motorised Vessels

Pinky's Beach, Rottnest Island

Acting pursuant to the powers conferred by regulation 38B of the *Rottnest Island Authority Regulations 1988*, the Rottnest Island Authority (RIA) hereby closes the following waters to all vessels, excluding bona fide emergency and authorised vessels—

## Pinky's Beach—Waters and Beach access

All the waters within and south of the line of the following coordinates—

 $115^{\circ} 32.285' \to 31^{\circ} 59.297'S$ 

115° 32.446' E 31° 59.333'S

Authorised emergency service vessels and approved service vessels are permitted to access these waters.

Yellow floats will be deployed to indicate the boundaries of the area and signage will be installed on the beach.

These restrictions have been introduced for the purpose of public safety.

Mariners are advised to navigate with caution and maintain a safe clearance when transiting this area.

ARVID HOGSTROM, Director, Environment Heritage and Parks, Rottnest Island Authority.