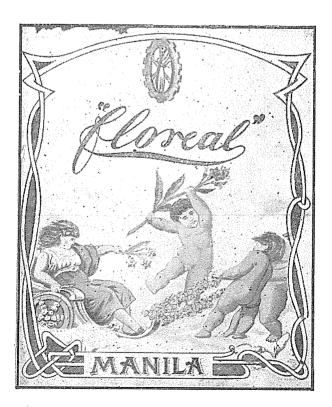

R. G. FERGUSON, Registrar of Designs and Trade Marks.

Application No. 3456, dated 29th May, 1905.—The Sociedad Anonima Germinal, Manila, Philippine Islands, to register in Class 45, in respect of Manufactured Tobacco, Cigars, and Cigarettes, a Trade Mark, of which the following is a representation:—