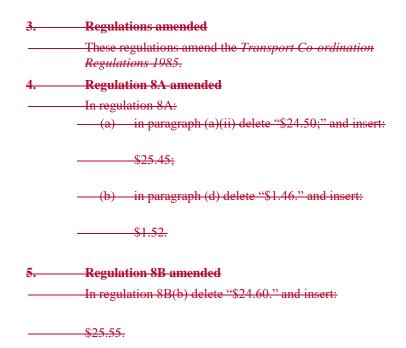

### 8A. Percentages and amounts prescribed for section 21(1)

For the purposes of section 21(1) of the Act —

- (a) in relation to the fee for an omnibus licence
  - (i) the prescribed percentage is 6%; and
  - (ia) the prescribed manner of assessment of the gross earnings is to calculate gross earnings on the fare component directly related to the carriage of passengers or freight wholly within Western Australia, less any part of the fare used for passenger accommodation, entry fee, agent's commission and similar ancillary charges; and
  - (ii) the prescribed amount is \$24.5025.45; and
- (b) in relation to the fee for a commercial goods vehicle licence the prescribed amount is \$5; and
- [(c) deleted]
- (d) in relation to the fee for a ferry licence the prescribed amount is \$1.4652.

### **8B.** Amounts prescribed for section 32A(2)

For the purposes of section 32A(2) of the Act, the amount prescribed as the maximum fee —

- (a) for the issue of a single number plate, is \$17.50; and
- (b) for the issue of a pair of number plates, is \$24.6025.55.