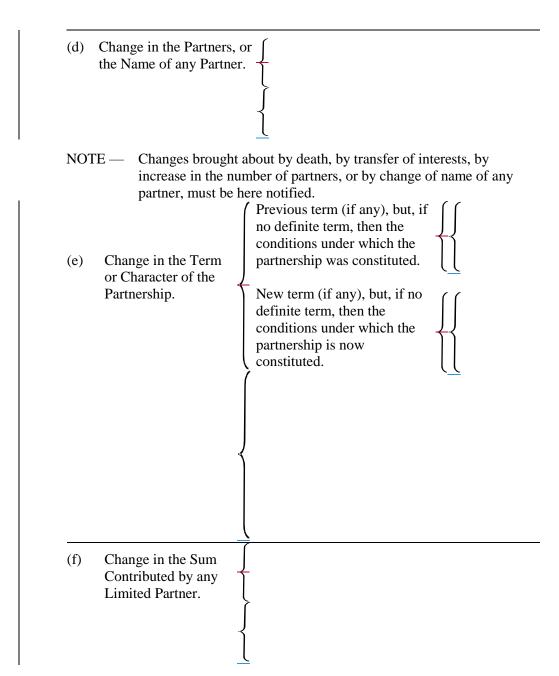

[Form L.P. 1 amended by Act No. 113 of 1965 s. 8(1); amended in Gazette 30 Dec 1983 p. 5024; 7 Jan 2011 p. 46.]

No. of Certificate.

Form No. L.P. 2.

LIMITED PARTNERSHIPS ACT 1909 Notice of Change in the Limited A \$..... fee Partnership stamp must be affixed here. \* Here insert name of firm or partnership. Notice is hereby given, pursuant to Section 9 of the *Limited Partnerships* Act 1909, that the changes specified below have occurred in this limited partnership: -(a) Change in the Firm Name. Previous name New name (b) Change in the General General nature of business as previously carried on Nature of the Business. General nature of business as now carried (c) Change in the Principal Previous place of business place of Business. New place of business

**Appendix** 

(g) Change in the
Liability of any
Partner by reason of
his becoming a
Limited instead of a
General Partner, or a
General instead of a
Limited Partner.

Presented or forwarded for filing by

#### Signature of firm

Date

NOTE — Each change must be entered in the proper division (a), (b), (c), (d), (e), (f) or (g), as the case may be.

Provision is made in this form for notifying all the changes required by the Act to be notified, but it will frequently happen that only one item of change such as change in the principal place of business, for instance, has to be notified. In any such case the word "Nil" should be inserted in the other divisions.