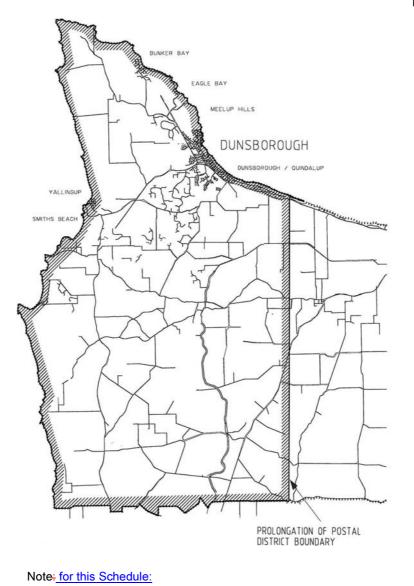

*Corporation* means the Water Corporation established by the *Water Corporation Act 1995* section 4;

**Dunsborough area** means that part of the Dunsborough operating area (water supply services) of the Water Corporation's licence (under the *Water Services Licensing Act 1995*) shown on the map in Schedule 1.

Compare 03 Sep 2012 [00-b0-02] / 18 Nov 2013 [00-c0-04] Extract from www.slp.wa.gov.au, see that website for further information

page 3

The Dunsborough operating area also includes an area that includes Jarrahwood. That area is not shown on this map.