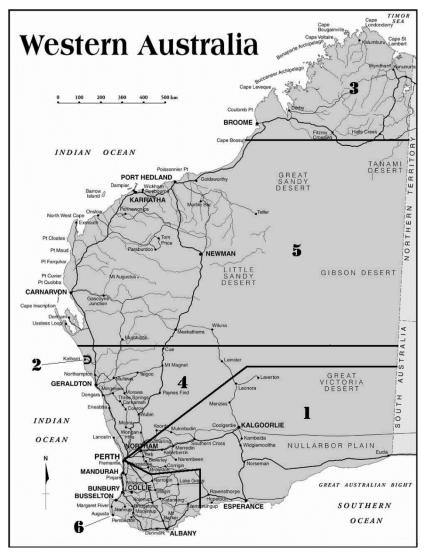

| Schedule 1 — Fees and charges                                                                                                                                                                                                                                                                                                                |
|----------------------------------------------------------------------------------------------------------------------------------------------------------------------------------------------------------------------------------------------------------------------------------------------------------------------------------------------|
| [r. 3]                                                                                                                                                                                                                                                                                                                                       |
| [Heading inserted in Gazette <del>21<u>13</u> Dec <u>20072013</u> p. <u>63306179</u>.]</del>                                                                                                                                                                                                                                                 |
| Division 1 — GoldfieldsGascoyne region                                                                                                                                                                                                                                                                                                       |
| [Heading inserted in Gazette <del>9 Feb 2010<u>13</u> Dec 2013</del> p. <del>272<u>6179</u>.]</del>                                                                                                                                                                                                                                          |
| Brief description                                                                                                                                                                                                                                                                                                                            |
| Includes all towns south of the Mid west region's southern border,<br>other than the Metropolitan area and the South west region. The<br>western border abuts the eastern edge of the Metropolitan taxi area,<br>then curves east above Narrogin towards Norseman, and then turns<br>south to midway between Albany and Esperance (see map). |
| Major towns                                                                                                                                                                                                                                                                                                                                  |
| These major towns and cities are specified for the purposes of regulation 3(1) as being within the Goldfields region—                                                                                                                                                                                                                        |
| Kambalda (Shire of Coolgardie)                                                                                                                                                                                                                                                                                                               |
| Esperance (Shire of Esperance)                                                                                                                                                                                                                                                                                                               |
| Kalgoorlie & Boulder (City of Kalgoorlie/Boulder)                                                                                                                                                                                                                                                                                            |
| Leonora (Shire of Leonora)                                                                                                                                                                                                                                                                                                                   |
| Merredin (Shire of Merredin)                                                                                                                                                                                                                                                                                                                 |
| <ul> <li>Northam (Town of Northam &amp; Shire of Northam)</li> </ul>                                                                                                                                                                                                                                                                         |
| Southern Cross (Shire of Yilgarn)                                                                                                                                                                                                                                                                                                            |
| <ul> <li>York (Shire of York)</li> </ul>                                                                                                                                                                                                                                                                                                     |
|                                                                                                                                                                                                                                                                                                                                              |

page 12

|                                                                                                      |                            | berley region                         |                                          |
|------------------------------------------------------------------------------------------------------|----------------------------|---------------------------------------|------------------------------------------|
| [Heading inserted in G                                                                               | Gazette <mark>9 Fe</mark>  | e <del>b 2010<u>13</u> Dec 20</del> 2 | <u>13</u> p. <del>275<u>6182</u>.]</del> |
| Brief description                                                                                    |                            |                                       |                                          |
| Includes all towns nor<br>across the State, comm<br>south of Fitzroy Cross<br>the Northern Territory | nencing imr<br>ing, and Ha | nediately south of                    | Broome, then                             |
| Major towns                                                                                          |                            |                                       |                                          |
| These major towns are being within the Kimb                                                          | · ·                        | · ·                                   | regulation 3(1)                          |
| • Broome (S                                                                                          | Shire of Broo              | <del>ome)</del>                       |                                          |
| <ul> <li>Derby &amp; Fitzi</li> <li>Kimberley)</li> </ul>                                            | roy Crossing               | g (Shire of Derl                      | <del>y/West</del>                        |
| Halls Creek                                                                                          | (Shire of )                | Halls Creek)                          |                                          |
| <ul> <li>Kununurra &amp;<br/>Kimberley)</li> </ul>                                                   | Wyndham                    | - (Shire of Wynd                      | ham/East                                 |
|                                                                                                      | Metered r                  | ates                                  |                                          |
|                                                                                                      | Metered r                  |                                       | Detention                                |
| Tariff 1                                                                                             | Metered r                  | ates<br>Distance rate                 | Detention                                |
| <b>Tariff 1</b><br>Monday to Friday<br>6 a.m. to 6 p.m.                                              |                            |                                       |                                          |
| Monday to Friday                                                                                     | Flagfall                   | Distance rate                         | \$4 <del>7.20</del> 48.10/               |
| Monday to Friday<br>6 a.m. to 6 p.m.                                                                 | Flagfall                   | Distance rate                         | \$4 <del>7.20</del> 48.10/               |
| Monday to Friday<br>6 a.m. to 6 p.m.<br><b>Tariff 2</b><br>Monday to Friday                          | Flagfall                   | Distance rate                         | \$4 <del>7.20</del> 48.10                |

| Surcharges                                                                                                                                                                                                                                                         |                                    |
|--------------------------------------------------------------------------------------------------------------------------------------------------------------------------------------------------------------------------------------------------------------------|------------------------------------|
| Ultra-Peak —                                                                                                                                                                                                                                                       |                                    |
| Between midnight Friday to 5 a.m. Saturday or midnight Saturday to 5 a.m. Sunday                                                                                                                                                                                   | \$2. <del>50</del> 60              |
| Christmas Day —                                                                                                                                                                                                                                                    |                                    |
| midnight to midnight                                                                                                                                                                                                                                               | \$ <u>4.90</u> 5.00                |
| New Year's Eve —                                                                                                                                                                                                                                                   |                                    |
| 6 p.m. New Year's Eve to 6 a.m. New Year's Day                                                                                                                                                                                                                     | \$5. <del>50</del> 60              |
| [Division 34 inserted in Gazette 9 Feb 201013 Dec 2<br>amended in Gazette 11 Feb 2011 p. 511-12; 30 Nov<br>22 Jun 2012 p. 2799; 30 Nov 2012 p. 58106182-3.]                                                                                                        |                                    |
| Division 45 — Mid-west West region                                                                                                                                                                                                                                 |                                    |
| [Heading inserted in Gazette 9 Feb 201013 Dec 201                                                                                                                                                                                                                  | <u>3 p. <del>277</del>6184</u> .]  |
| Brief description                                                                                                                                                                                                                                                  |                                    |
| Includes all towns (other than Kalbarri*) south of the<br>border to a line commencing at, and curving from, the<br>the Metropolitan taxi area extending approximately of<br>north of Leonora and Laverton and then due east to the<br>Australian border (see map). | e outside edge<br>liagonally to ju |
| Major towns/cities                                                                                                                                                                                                                                                 |                                    |
| These major towns and cities are specified for the pure regulation 3(1) as being within the Mid-west region                                                                                                                                                        | <del>rposes of</del><br>—          |
| Dandaragan & Jurien (Shire of Dandarag                                                                                                                                                                                                                             | <del>an)</del>                     |
| Geraldton (City of Geraldton & environs)                                                                                                                                                                                                                           | )                                  |
| <ul> <li>Irwin &amp; Dongara (Shire of Irwin)</li> </ul>                                                                                                                                                                                                           |                                    |
| • II will & Doligata (Bille of II will)                                                                                                                                                                                                                            |                                    |