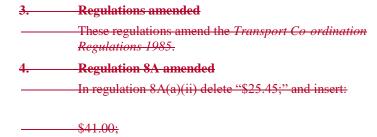

### 8A. Percentages and amounts prescribed for section 21(1)

For the purposes of section 21(1) of the Act —

- (a) in relation to the fee for an omnibus licence
  - (i) the prescribed percentage is 6%; and
  - (ia) the prescribed manner of assessment of the gross earnings is to calculate gross earnings on the fare component directly related to the carriage of passengers or freight wholly within Western Australia, less any part of the fare used for passenger accommodation, entry fee, agent's commission and similar ancillary charges; and
  - (ii) the prescribed amount is \$25.4541.00; and
- (b) in relation to the fee for a commercial goods vehicle licence the prescribed amount is \$5; and
- [(c) deleted]
- (d) in relation to the fee for a ferry licence the prescribed amount is \$1.58.