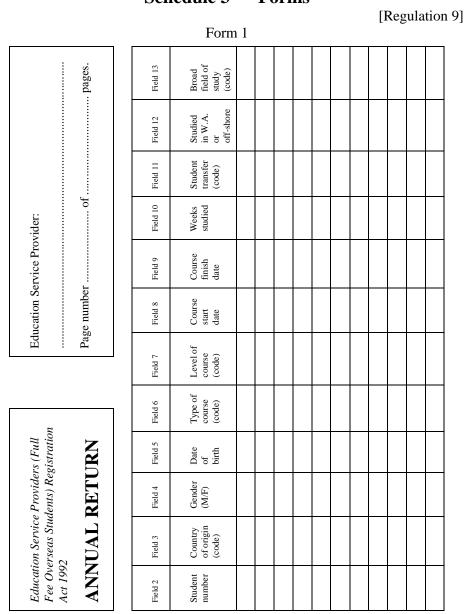

#### 9. Annual returns

- (1) Not later than 30 April each year a registered education service provider must give to the chief executive officer an annual return for the year ending on the previous 31 December.
- (2) An annual return
  - (a) must be in the form of Form 1 in Schedule 3 or in another form approved by the chief executive officer; and
  - (b) may be provided on computer disc or by another electronic or other method, if that is approved by the chief executive officer.

page 8

Form 1

Schedule 3 — Forms

[Schedule 3 inserted in Gazette 6 Sep 1996 p. 4409.]

Compare 07 Nov 2014 [02-a0-01] / 12 Jun 2015 [02-b0-00] Published on www.legislation.wa.gov.au