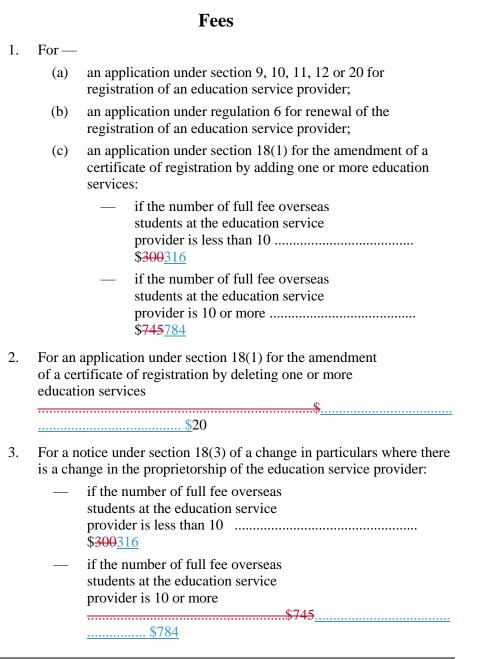

# Schedule 1

[Reg. 4]

# Education Service Providers (Full Fee Overseas Students) Registration Regulations 1992

Schedule 1 Fees

p. 4591-2; 12 Jun 2015 p. 2023-4.]

Schedule 2

#### **Table**

| <b>Provision</b> | <del>Delete</del> | Insert            |
|------------------|-------------------|-------------------|
| Sch. 1 it. 1(c)  | <del>\$300</del>  | <del>\$316</del>  |
| Sch. 1 it. 1(c)  | <del>\$745</del>  | <del>\$78</del> 4 |
| Sch. 1 it. 3     | <del>\$300</del>  | <del>\$316</del>  |
| Sch. 1 it. 3     | <del>\$745</del>  | \$784             |