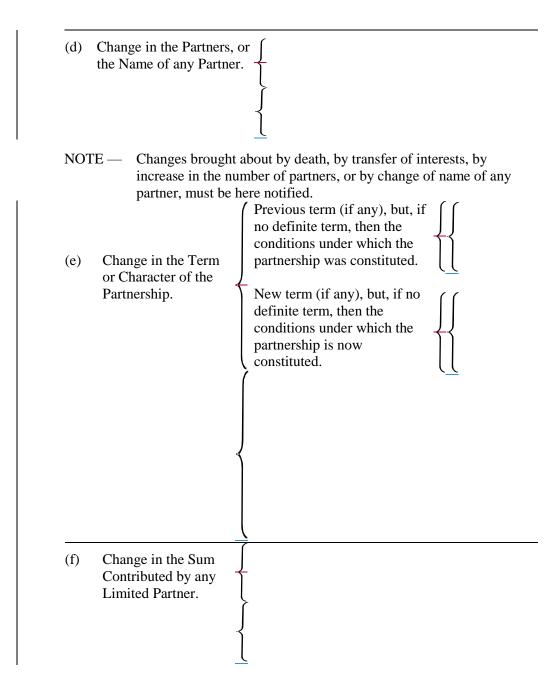

Form No. L.P. 2.

|     | LIMITED                                       | PARTNERSHIPS ACT 1909                                                                             |
|-----|-----------------------------------------------|---------------------------------------------------------------------------------------------------|
|     | Notice of Change in the large Partnership     | Limited A \$ fee stamp must be affixed here.                                                      |
|     | * Here inse                                   | ert name of firm or partnership.                                                                  |
| Act |                                               | nt to Section 9 of the <i>Limited Partnerships</i> cified below have occurred in this limited     |
| (a) | Change in the Firm Name                       | e.  Previous name New name                                                                        |
| (b) | Change in the General Nature of the Business. | General nature of business as previously carried on General nature of business as now carried on. |
| (c) | Change in the Principal place of Business.    | Previous place of business  New place of business                                                 |

(g) Change in the
Liability of any
Partner by reason of
his becoming a
Limited instead of a
General Partner, or a
General instead of a
Limited Partner.

Presented or forwarded for filing by